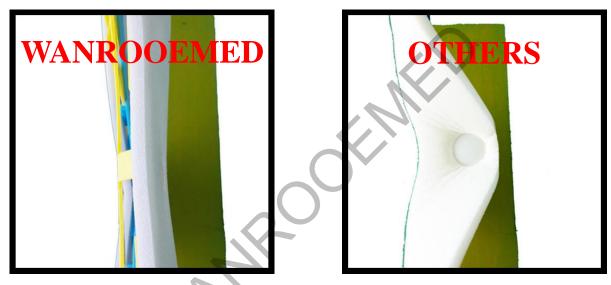

#### **Product comparison - Great design, convenient and reasonable**

 Increase the infusion tube fixed and convenient device
Touch hook design, easy transfer file
Product work fine

 No infusion tube fixation device design
Button button is not easy to lock and unlock
Product work is more rough

#### **Product comparison - Great design, convenient and reasonable**