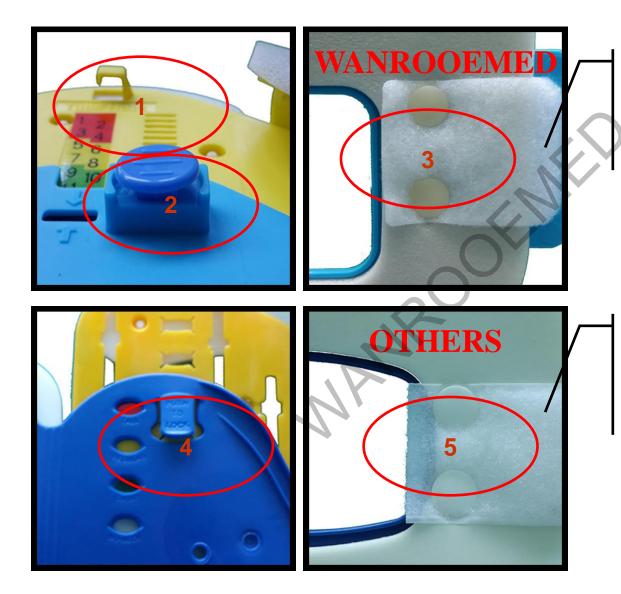

#### **Product comparison - Great design, convenient and reasonable**

 Increase the infusion tube fixed and convenient device
Touch hook design, easy transfer file
Product work fine

 No infusion tube fixation device design
Button button is not easy to lock and unlock
Product work is more rough

#### **Product comparison - Great design, convenient and reasonable**