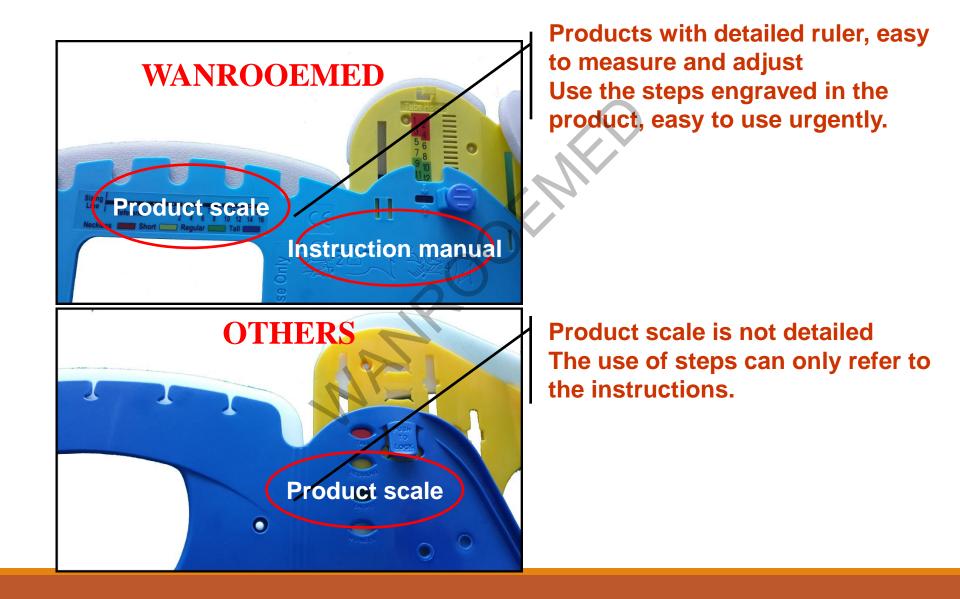

#### **Product comparison - Great design, convenient and reasonable**

 Increase the infusion tube fixed and convenient device
Touch hook design, easy transfer file
Product work fine

 No infusion tube fixation device design
Button button is not easy to lock and unlock
Product work is more rough

#### **Product comparison - Great design, convenient and reasonable**