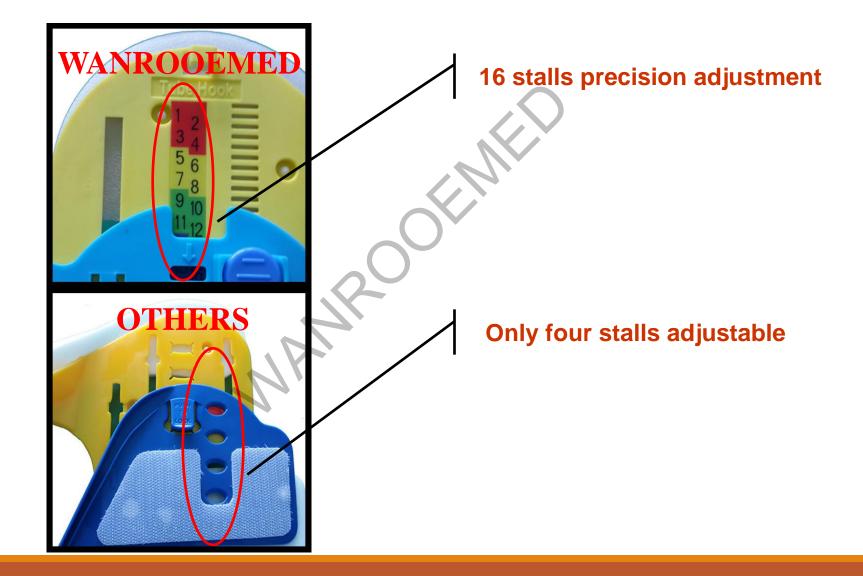

# WANROOEMED Cervical Extrication Collar



# **Products – Expanded Type**



# **Products - Used Type**



#### **Product Comparison - Innovative design, more precise**



#### **Product Comparison - Innovative design, more precise**



### **Product Comparison - Imported material, safe and reliable**



#### **Product Comparison - Imported material, safe and reliable**



### **Product Comparison - Imported material, safe and reliable**



**Comparison of foam material** 

After the use of the product, PP material comparison

#### **Product comparison - Great design, convenient and reasonable**



 Increase the infusion tube fixed and convenient device
Touch hook design, easy transfer file
Product work fine

 No infusion tube fixation device design
Button button is not easy to lock and unlock
Product work is more rough

#### **Product comparison - Great design, convenient and reasonable**

#### Neck care chin thickness comparison:



Can be folded flat ch