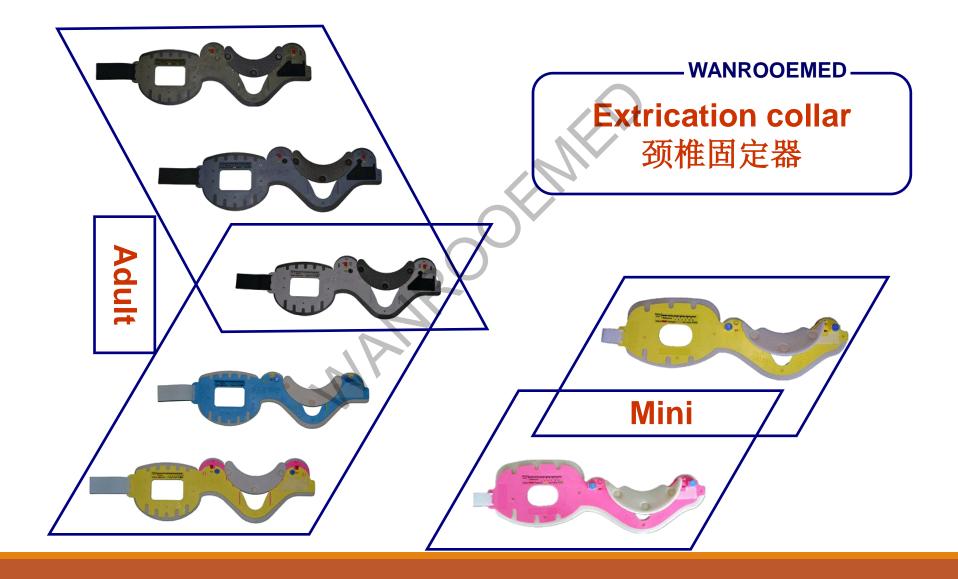

# WANROOEMED Cervical Extrication Collar



# **Products – Expanded Type**



# **Products - Used Type**



#### **Product Comparison - Innovative design, more precise**



#### **Product Comparison - Innovative design, more precise**



### **Product Comparison - Imported material, safe and reliable**



#### **Product Comparison - Imported material, safe and reliable**



### **Product Comparison - Imported material, safe and reliable**



**Comparison of foam material** 

After the use of the product, PP material comparison

#### **Product comparison - Great design, convenient and reasonable**



 Increase the infusion tube fixed and convenient device
Touch hook design, easy transfer file
Product work fine

 No infusion tube fixation device design
Button button is not easy to lock and unlock
Product work is more rough

#### **Product comparison - Great design,