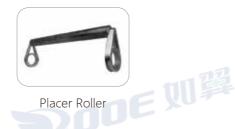

## **Casket Lowering Devices(With Placer Arms)**

# **GA002**

## **Casket Lowering Devices(With Placer Arms And Stands)**

# **GA003**

**Device Straps** 

**Features** 

- 1. The frame is made of high quality hardened stainless steel pipe.
- 2. Break system ensures any required descent speed.
- 3. For ease of operation, the unit is scalable from 62" x 25" to 94" x 38".
- 4. Each unit of braided tape has a strength of 450 pounds.
- 5. Flexible drive shaft provides smooth operation on uneven terrain.
- 6. The cast aluminum head is easily removed to allow access to the internal working parts.
- 7. The whole ball bearing ensures no noise, easy lifting and long-term service.
- 8. An adjustable end block ensures that the coffin will not roll off the equipment after positioning.
- 9. The modular structure of the device, which requires only two people to complete the installation, can be ready for the memorial service in minutes. After disassembly, it is easy to transport and store, and easy to clean.
- 10. The Optional placer arms are firmly locked in any position to support the coffin.
- 11. The Optional stand provides a stable platform for your descent device.