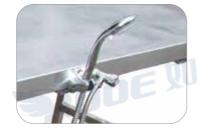

## **Embalming Washing Table**

The embalming washing table provides the professional with a compact workstation integrated to form an ergonomic embalming facility, but also provides an easy to use and convenient handling system.

## **Embalming Washing Table**

**GA203** 

- 1. Strong stainless steel frame construction.
- 2. Tabletop with a drainage hole, made of 304 stainless steel.
- 3. Provided with a built stainless steel sink, connected wastewater tube, easy to clean.
- 4. Provide hot and cold shower taps and drainage system.