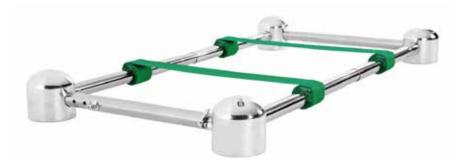

#### **Casket Lowering Devices**

Our casket lowering devices are unbeatable in the ease of mounting a casket, providing additional protection and support. It can be easily adjusted to fit all graves and can be set up in seconds. Placement arms can support coffins even on steep hills and other uneven terrain.

## **Casket Lowering Devices(Without Placer Arms)**

Stainless Steel Crank Handle

Device Straps