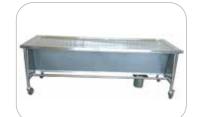

## **Embalming Washing Table**

The embalming washing table provides the professional with a compact workstation integrated to form an ergonomic embalming facility, but also provides an easy to use and convenient handling system.

## **Embalming Washing Table**

**GA203** 

- 1. Strong stainless steel frame construction.
- 2. Tabletop with a drainage hole, made of 304 stainless steel.
- 3. Provided with a built stainless steel sink, connected wastewater tube, easy to clean.
- 4. Provide hot and cold shower taps and drainage system.