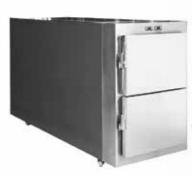

## **Mortuary Freezer**

The mortuary freezer is the most important piece of equipment in the mortuary and is equipped with a quality refrigeration system, freezer compartment, control system and safety features for the long-term storage of multiple bodies.

# **Mortuary Freezer(Side Loading Type)**

# **GA302**