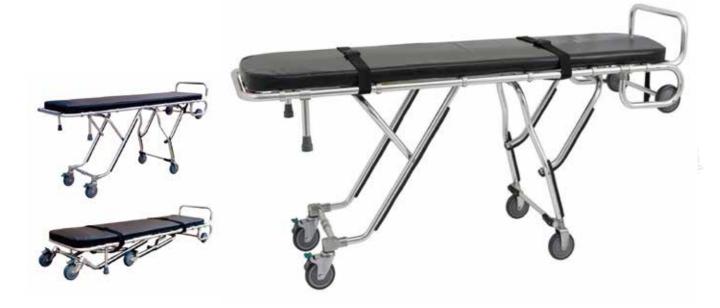

#### **Funeral Stretcher**

**NOOE 则**翼

Designed for body transport and other industries, it can be operated and used by one person when picking up, loading and handling, allowing you to place two mortuary cots side by side in a larger vehicle to provide you with maximum transport capacity.

## **Funeral Stretcher(Economic)**

# **GA200E**

| 200    | DEXU           |                |                |         | DE    | 则翼    |  |
|--------|----------------|----------------|----------------|---------|-------|-------|--|
| Model  | Size           | Folded size    | Package size   | loading | N.W   | G.W   |  |
| GA200E | 1930×560×840mm | 1930×560×300mm | 1980×620×340mm | ≤159kgs | 29kgs | 35kgs |  |

- 1. The trolley is made of high-strength aluminum, which is light and easy to clean.
- 2. The height can be easily adjusted by the height handles located at both ends.
- 3. The mattress is made of black PVC leather, seamless welding, waterproof. Only one person can operate it.
- 4. Four large wheels with separate brakes that move easily over sidewalk edges and uneven cemetery floors.
- 5. It can be folded into a compact size for easy storage when not in use.
- 6. Mainly used for hospital and funeral vehicle transportation.