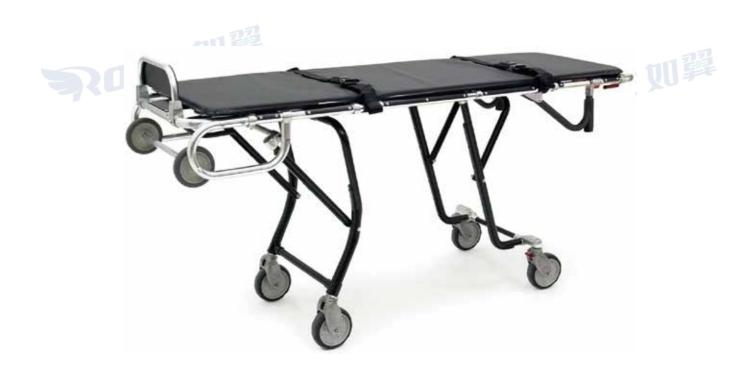

## **Funeral Stretcher(Heavy Duty)**

# **GA200A**

| Model  | Size          | Folded size    | Package size   | loading         | N.W   | G.W   |
|--------|---------------|----------------|----------------|-----------------|-------|-------|
| GA200A | 1950×570870mm | 1950×570×280mm | 1980×650×300mm | ≤454kgs/1000lbs | 42kgs | 46kgs |

- 1. The trolley is made of high-strength aluminum, which is light and easy to clean.
- 2. The height can be easily adjusted by the height handles located at both ends.
- 3. The mattress is made of black PVC leather, seamless welding, waterproof. Only one person can operate it.
- 4. Four large wheels with separate brakes that move easily over sidewalk edges and uneven cemetery floors.
- 5. It can be folded into a compact size for easy storage when not in use.
- 6. Mainly used for hospital and funeral vehicle transportation.