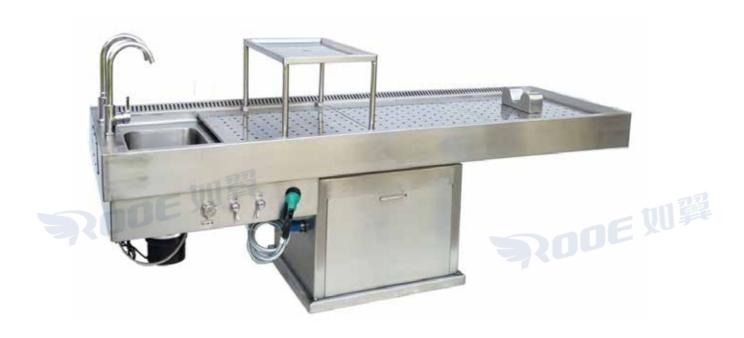

#### **Multi-functional Forensic Autopsy Table**

This flexible and efficient system for autopsy work includes all the features required to complete a post-mortem examination efficiently. We also offer the ideal option for animal autopsies.

## **Multi-functional Forensic Autopsy Table**

# **GA2003A2**

- 1. Built-in arc connection on the table. Not easy to scale, easy to clean and eliminate.
- 2. The table is equipped with 3 sieve isolation plates, which can be disassembled and washed.
- 3. There is hair isolator in the pool to prevent hair from entering the drainage pipe blockage.
- 4. Equipped with hot and cold regulator, high manual faucet (need to connect water heater).
- 5. Mobile spray washing gun with adjustable water pressure can wash the whole dirt of the dissecting table.
- 6. Equipped with infrared sensor faucet, aseptic contact, effectively prevent bacterial cross infection.
- 7. The mill is equipped with induction motor, which can cut off the flow and resist acid and alkali.
- 8. Under the pool, the shredder can crush the dissected tissue and discharge it through the drain.
- 9. Negative pressure ventilation system: The downward way of inclined air outlet on both sides of the inner side of the table can be timely pumped out of the harmful gas during the anatomy process (need to connect the external ventilation system).
- 10. There is leakage protection device on the side of the platform. Waterproof socket 220V.50Hz.