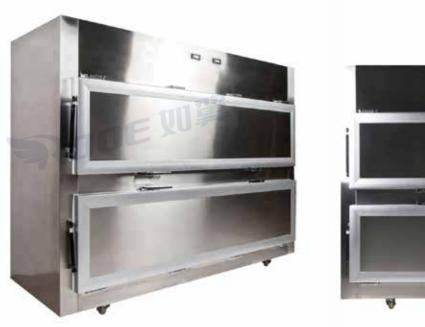

# **Mortuary Freezer(Side Loading Type)**

# **GA303**

| Model                                                                                             | Quantity  | Exterior size   | Weight | Packing         | Temperature inside box |
|---------------------------------------------------------------------------------------------------|-----------|-----------------|--------|-----------------|------------------------|
| GA301 Side Loading Type                                                                           | 1 Corpse  | 2150×800×1100mm | 100kg  | 2200×850×1250mr | m -10°C to 5°C         |
| GA302 Side Loading Type                                                                           | 2 Corpses | 2150×800×1750mm | 250kg  | 2200×850×1900mr | n −10°C to 5°C         |
| GA303 Side Loading Type                                                                           | 3 Corpses | 2500×780×2030mm | 350kg  | 2600×830×2200mi | m -10°C to 5°C         |
| Note: Do not recommend three body size loading, as too high, the top layer not very easy to open. |           |                 |        |                 |                        |