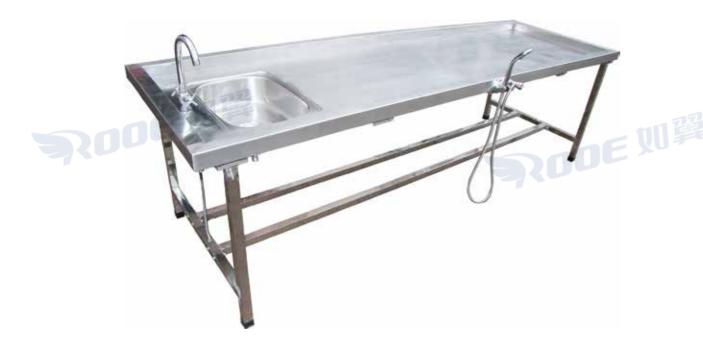

## **Embalming Washing Table**

The embalming washing table provides the professional with a compact workstation integrated to form an ergonomic embalming facility, but also provides an easy to use and convenient handling system.

## **Embalming Washing Table**

**GA203** 

- 1. Strong stainless steel frame construction.
- 2. Tabletop with a drainage hole, made of 304 stainless steel.
- 3. Provided with a built stainless steel sink, connected wastewater tube, easy to clean.
- 4. Provide hot and cold shower taps and drainage system.