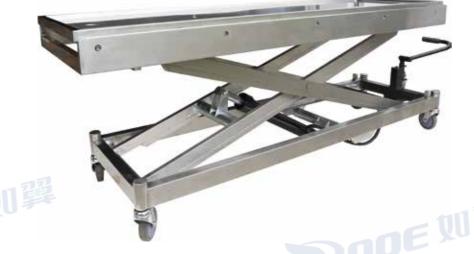

## **Mortuary Scissor Lift**

The safe transport and handling of bodies is vital to maintaining employee safety. Our lifts all work together seamlessly to provide a safe and convenient experience.

## **Mortuary Scissor Lift(Hydraulic)**

# **GA500A**

#### **Features:**

- 1. Use hydraulic pedal and foot hydraulic push rod for lifting.
- 2. It is composed of chassis, lifting bracket, moving tray, etc.
- 3. Equipped with 4 silent universal wheels, including 2 brake wheels, to prevent movement while standing.
- 4. There are stainless steel push and pull handrails on one side of the cart for easy transportation.
- 5. There are 5 stainless steel rollers on the lifting top for moving the tray.
- 6. Used for dissection table or body freezer, saving labor when moving.
- 7. Optional equipped with a tray, water outlet, four corners concave design, easy to clean.