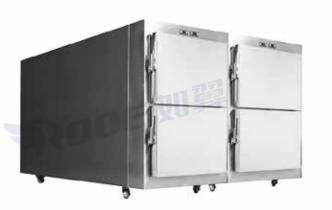

#### **Mortuary Freezer**

Our casket lowering devices are unbeatable in the ease of mounting a casket, providing additional protection and support. It can be easily adjusted to fit all graves and can be set up in seconds. Placement arms can support coffins even on steep hills and other uneven terrain.

## **Mortuary Freezer**

**GA301** 

**GA302** 

**GA303** 

**GA304** 

#### **Features:**

- 1. The whole refrigerator is made of stainless steel, which is used to store the corpse.
- 2. The insulation layer is made of polyurethane foaming machine to accurately control the foaming density.
- 3. Built-in evaporator, pure copper tube, refrigeration effect is more significant
- 4. Equipped with an independent and complete refrigeration system, composed of single machine and single cycle refrigeration system.
- 5. High precision temperature control, three digit high brightness digital display, easy to observe the temperature in the box.
- 6. All doors have safety lock design to prevent arbitrary opening.
- 7. Stainless steel body tray with handle is placed on the roller track for easy entry and exit.
- 8. Freezing temperature according to customer requirements, and the temperature of each cabinet does not affect each
- 9. High efficiency and environmental protection compressor, environmental protection fluorine-free refrigeration system.
- 10. The equipment has sound buzzer alarm and light flashing alarm;
- 11. Keyboard lock, password protection function, prevent arbitrary adjustment of operating parameters

#### **Optional:**

Lighting system Door heating system

Drainage system 24 hours temperature tracking printing system

| Model | Quantity | Exterior size (L×W×H) | Temperature inside box | Weight | Packing             | voltage                 |
|-------|----------|-----------------------|------------------------|--------|---------------------|-------------------------|
| GA301 | 1 Corpse | 2280×800×620mm        | -10°C to 5°C           | 100kgs | 2320×860×750mm      | 218W                    |
| GA302 | 2 Corpse | 2280×800×1275mm       | -10°C to 5°C           | 230kg  | 2320×880×1395mm     | 436W                    |
| GA303 | 3 Corpse | 2280×800×1785mm       | -10°C to 5°C           | 300kg  | 2320×860×1945mm     | 654W                    |
| GA304 | 4 Corpse | 2280×1600×1275mm      | -10°C to 5°C           | 420kg  | 2320×1640×1395mm    | 872W                    |
| GA306 | 6 Corpse | 2280×1600×1785mm      | -10°C to 5°C           | 600kg  | 2320×1640×1945mm    | 1308w                   |
| GA308 | 8 Corpse | 2280×1580×2120mm      | -10°C to 5°C           | 600kg  | 2320×1640×2300mm    | 1720w                   |
| GA309 | 9 Corpse | 2280×2360×1785mm      | -10°C to 5°C           | 950kg  | 2320×2430×1900mm    | 1935w                   |
|       |          | E则單                   |                        |        | ROOE  <br>www.wanro | PAGE 33/34<br>ooems.com |