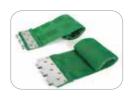

## **Casket Lowering Devices(Without Placer Arms)**

Stainless Steel Crank Handle

Device Straps

# **GA003**

**Device Straps** 

**Features** 

- 1. The frame is made of high quality hardened stainless steel pipe.
- 2. Break system ensures any required descent speed.
- 3. For ease of operation, the unit is scalable from 62" x 25" to 94" x 38".
- 4. Each unit of braided tape has a strength of 450 pounds.
- 5. Flexible drive shaft provides smooth operation on uneven terrain.
- 6. The cast aluminum head is easily removed to allow access to the internal working parts.
- 7. The whole ball bearing ensures no noise, easy lifting and long-term service.
- 8. An adjustable end block ensures that the coffin will not roll off the equipment after positioning.
- 9. The modular structure of the device, which requires only two people to complete the installation, can be ready for the memorial service in minutes. After disassembly, it is easy to transport and store, and easy to clean.
- 10. The Optional placer arms are firmly locked in any position to support the coffin.
- 11. The Optional stand provides a stable platform for your descent device.