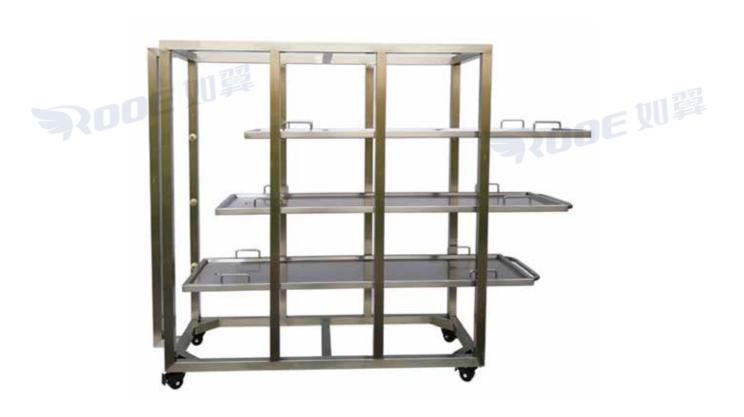

#### **Mortuary Body Rack**

Designed for healthcare, crematoria, mortuaries and funeral homes. It can be easily removed for easy storage and added convenience when it must be moved from one location to another.

#### **Features:**

- 1. Welded steel frame, able to withstand heavy loads.
- 2. Four rotary casters, two with brakes.
- 3. Detachable structure that can be easily transferred or installed in difficult areas of crematoria or other building structures.
- 4. The size can be customized according to customer requirements.

| Model               | GA503-3                                     | -1123 |
|---------------------|---------------------------------------------|-------|
| Size: (L×W×H)       | 1930×820×1310mm (from top roller to ground) |       |
| Second layer heigh  | 810mm                                       |       |
| Bottom layer heigh  | 310mm                                       |       |
| Each layer distance | 370mm                                       |       |
| Max load            | 500kg                                       |       |