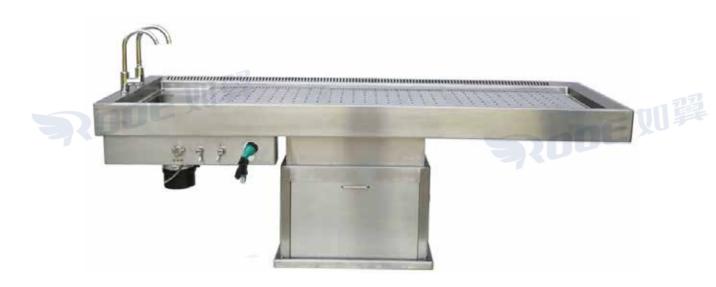

## **Embalming Washing Table**

The embalming washing table provides the professional with a compact workstation integrated to form an ergonomic embalming facility, but also provides an easy to use and convenient handling system.

## **Embalming Washing Table**

**GA203** 

- 1. Strong stainless steel frame construction.
- 2. Tabletop with a drainage hole, made of 304 stainless steel.
- 3. Provided with a built stainless steel sink, connected wastewater tube, easy to clean.
- 4. Provide hot and cold shower taps and drainage system.