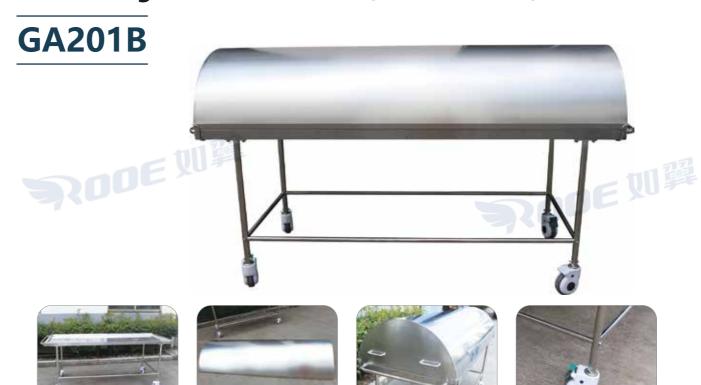

#### **Embalming Table With Cover**

**Embalming Table With Cover(Round Cover)** 

The device allows for the covert transfer/transport of deceased patients from hospital wards to mortuaries. The vehicle gives the illusion of being a standard empty gurney, while concealing the body under a special lid.

# **Embalming Table With Cover(Cone Shaped Cover)**

# **GA201A**

#### **Features:**

- 1. Made of high quality 304 stainless steel, welding through the quality assurance.
- 2. Hinged lid with swinging latch, camouflage helps prevent discomfort with other patients and visitors.
- 3. Four casters with brakes, easy to operate and safe to place.
- 4. Tables have ramps to drain water to one end and into an optional bucket row that hangs neatly under the frame.
- 5. The PVC stop valve is located below the drain pipe and is used to stop the flow of fluid while the barrel is being emptied. 6.Ideal for discreet observation in laboratories and all mortuary facilities.

| Model           | GA201A/GA201B |  |
|-----------------|---------------|--|
| Width           | 830mm         |  |
| Length          | 2050mm        |  |
| Table Height    | 770mm         |  |
| Maximum loading | 200kg         |  |