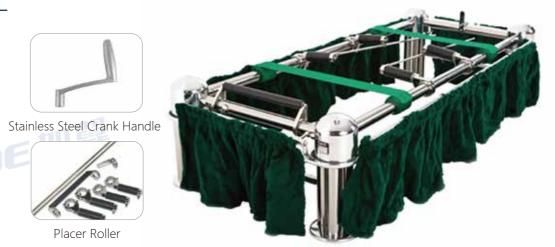

## **Casket Lowering Devices(With Placer Arms)**

# **GA002**

# **GA003**

**Device Straps** 

**Features** 

- 1. The frame is made of high quality hardened stainless steel pipe.
- 2. Break system ensures any required descent speed.
- 3. For ease of operation, the unit is scalable from 62" x 25" to 94" x 38".
- 4. Each unit of braided tape has a strength of 450 pounds.
- 5. Flexible drive shaft provides smooth operation on uneven terrain.
- 6. The cast aluminum head is easily removed to allow access to the internal working parts.
- 7. The whole ball bearing ensures no noise, easy lifting and long-term service.
- 8. An adjustable end block ensures that the coffin will not roll off the equipment after positioning.
- 9. The modular structure of the device, which requires only two people to complete the installation, can be ready for the memorial service in minutes. After disassembly, it is easy to transport and store, and easy to clean.
- 10. The Optional placer arms are firmly locked in any position to support the coffin.
- 11. The Optional stand provides a stable platform for your descent device.

| Model    |                             | GA001 GA002 GA003    |                     |                     |                     |                                  |                      |                     |                      |                     |                     |                      |
|----------|-----------------------------|----------------------|---------------------|---------------------|---------------------|----------------------------------|----------------------|---------------------|----------------------|---------------------|---------------------|----------------------|
| Closed   |                             |                      |                     |                     |                     | 62"(L                            | .) × 25"(\           | N)                  |                      |                     |                     |                      |
| Adjustab | le                          |                      |                     |                     |                     | 94"(L                            | .) × 38"(\           | N)                  |                      |                     |                     |                      |
| Straps   |                             |                      |                     |                     | 29.5 fee            | et long, e                       | each teste           | ed to 450           | ) lbs                |                     |                     |                      |
| Loading  |                             |                      |                     |                     |                     | 900 L                            | b capac              | ity                 |                      |                     |                     |                      |
|          | Quan<br>tity                | 3 wooden case/set    |                     |                     | 3 wo                | poden case/set 5 wooden case/set |                      |                     | se/set               |                     |                     |                      |
| Packing  | Size(<br>L×W<br>×H)<br>(mm) | 1520<br>×180<br>×110 | 960<br>×200<br>×220 | 960<br>×200<br>×220 | 960<br>×210<br>×200 | 960<br>×210<br>×200              | 1520<br>×180<br>×100 | 650<br>×650<br>×650 | 1750<br>×190<br>×220 | 960<br>×210<br>×200 | 960<br>×210<br>×200 | 1520<br>×180<br>×100 |
|          | G.W                         |                      | 64.8kgs             |                     | 23.96<br>kgs        | 24.57<br>kgs                     | 31.47<br>kgs         | 50<br>kgs           | 20<br>kgs            | 24<br>kgs           | 25<br>kgs           | 32<br>kgs            |
| <b>S</b> |                             |                      | 则等                  |                     |                     |                                  |                      |                     |                      |                     | OOE  <br>ww.wani    | PAGE 0°<br>rooems.c  |