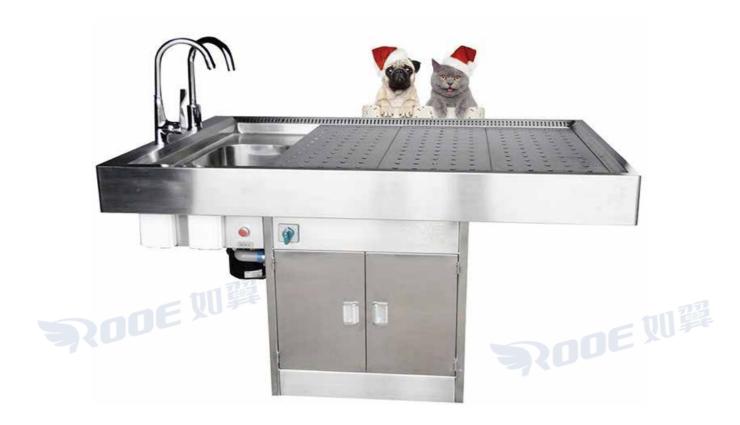

## **Embalming Washing Table**

The embalming washing table provides the professional with a compact workstation integrated to form an ergonomic embalming facility, but also provides an easy to use and convenient handling system.

## **Embalming Washing Table**

**GA203** 

- 1. Strong stainless steel frame construction.
- 2. Tabletop with a drainage hole, made of 304 stainless steel.
- 3. Provided with a built stainless steel sink, connected wastewater tube, easy to clean.
- 4. Provide hot and cold shower taps and drainage system.