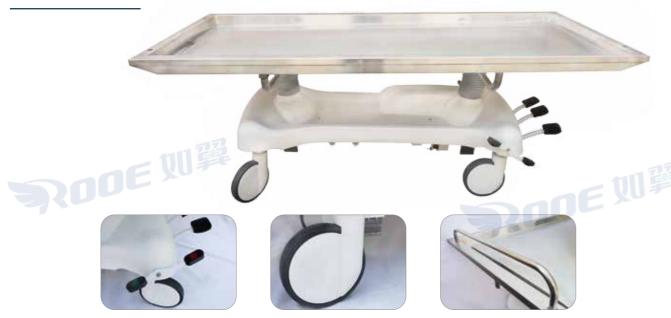

#### **Hydraulic Embalming Table**

For forensic staff, make sure you have a sturdy table that will last for years. High quality products are essential for the most accurate embalming and autopsy procedures.

## **Hydraulic Embalming Table**

#### **Features:**

1. High quality 304 stainless steel counter tops for easy cleaning.

- 2.There are two options for tabletop:2050×820mm or oversized top:2160×900mm
- 3. Anti-fouling plastic base to keep product appearance clean.
- 4. There are grooves on all sides, designed for draining liquids.
- 5. Three pedals can quickly adjust the height and Angle.
- 6. Eight-inch casters are easier to move.
- 7. Applies to hospitals, coroner's facilities and morgues.

| <ul><li>6. Eight-inch casters are easier to move.</li><li>7. Applies to hospitals, coroner's facilities and morgues.</li></ul> |            |            |                  |               |               |              |               |
|--------------------------------------------------------------------------------------------------------------------------------|------------|------------|------------------|---------------|---------------|--------------|---------------|
|                                                                                                                                |            | <b>.</b>   |                  | T             | Reverse       |              | Steel Top     |
| Model                                                                                                                          | Max Height | Min Height | Load Capacity    | Trendelenburg | Trendelenburg | Standard top | Oversized top |
| GA202                                                                                                                          | 1000mm     | 700mm      | 650 lbs (295 kg) | 0°-10°        | 0°-10°        | 2050×820mm   | 2160×900mm    |