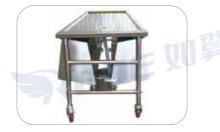

#### **Multi-functional Forensic Autopsy Table**

This flexible and efficient system for autopsy work includes all the features required to complete a post-mortem examination efficiently. We also offer the ideal option for animal autopsies.

## **Multi-functional Forensic Autopsy Table**

# **GA2003A2**

- 1. Built-in arc connection on the table. Not easy to scale, easy to clean and eliminate.
- 2. The table is equipped with 3 sieve isolation plates, which can be disassembled and washed.
- 3. There is hair isolator in the pool to prevent hair from entering the drainage pipe blockage.
- 4. Equipped with hot and cold regulator, high manual faucet (need to connect water heater).
- 5. Mobile spray washing gun with adjustable water pressure can wash the whole dirt of the dissecting table.
- 6. Equipped with infrared sensor faucet, aseptic contact, effectively prevent bacterial cross infection.
- 7. The mill is equipped with induction motor, which can cut off the flow and resist acid and alkali.
- 8. Under the pool, the shredder can crush the dissected tissue and discharge it through the drain.
- 9. Negative pressure ventilation system: The downward way of inclined air outlet on both sides of the inner side of the table can be timely pumped out of the harmful gas during the anatomy process (need to connect the external ventilation system).
- 10. There is leakage protection device on the side of the platform. Waterproof socket 220V.50Hz.

| Model      | GA2003A2       |              |  |  |
|------------|----------------|--------------|--|--|
| Туре       | Lifting height | Fixed height |  |  |
| Length     | 2500mm         |              |  |  |
| Width      | 800mm          |              |  |  |
| Height     | 750mm          | 850mm        |  |  |
| Height Max | 950mm          | 030(1)(1)    |  |  |