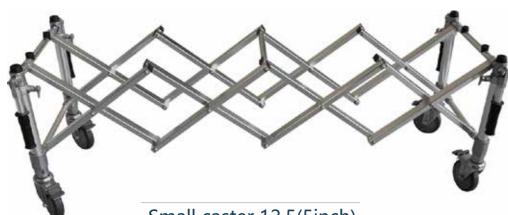

#### **Collapsible Church Truck**

The Church Truck is used for the daily operations of funeral businesses or mortuaries, for displaying coffins and coffins at churches, homes or funerals, and it can also be used as A transport aid for the safe movement of coffins and coffins from point A to Point B.

## **Collapsible Church Truck(With Fold-out)**

# **GA102E**

Small caster 12.5(5inch) Net weight:15kgs Armrest length:25cm

- 1. Made of strong aluminum tubing, easy to clean.
- 2. X-frame undercarriage and four rubber casters help to secure the casket.
- 3. When moved without a casket a special built-in handle allows the truck to be pushed, pulled or carried.
- 4. 6" rubber wheels roll easily over carpets, windowsills, and other obstacles.
- 5. When fully folded, the truck is only 6 inches wide for easy storage.
- 6. Available in silver, bronze, blue-gray or gold finishes.