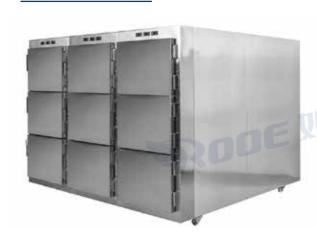

## **Mortuary Freezer**

**GA308** 

**GA309** 

#### **Optional:**

Lighting system Door heating system

Drainage system 24 hours temperature tracking printing system

| Model | Quantity | Exterior size (L×W×H) | Temperature inside box | Weight | Packing             | voltage                 |
|-------|----------|-----------------------|------------------------|--------|---------------------|-------------------------|
| GA301 | 1 Corpse | 2280×800×620mm        | -10°C to 5°C           | 100kgs | 2320×860×750mm      | 218W                    |
| GA302 | 2 Corpse | 2280×800×1275mm       | -10°C to 5°C           | 230kg  | 2320×880×1395mm     | 436W                    |
| GA303 | 3 Corpse | 2280×800×1785mm       | -10°C to 5°C           | 300kg  | 2320×860×1945mm     | 654W                    |
| GA304 | 4 Corpse | 2280×1600×1275mm      | -10°C to 5°C           | 420kg  | 2320×1640×1395mm    | 872W                    |
| GA306 | 6 Corpse | 2280×1600×1785mm      | -10°C to 5°C           | 600kg  | 2320×1640×1945mm    | 1308w                   |
| GA308 | 8 Corpse | 2280×1580×2120mm      | -10°C to 5°C           | 600kg  | 2320×1640×2300mm    | 1720w                   |
| GA309 | 9 Corpse | 2280×2360×1785mm      | -10°C to 5°C           | 950kg  | 2320×2430×1900mm    | 1935w                   |
|       |          | E则單                   |                        |        | ROOE  <br>www.wanro | PAGE 33/34<br>ooems.com |