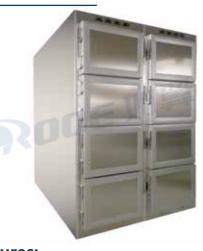

## **Mortuary Freezer**

The mortuary freezer is the most important piece of equipment in the mortuary and is equipped with a quality refrigeration system, freezer compartment, control system and safety features for the long-term storage of multiple bodies.

# **Mortuary Freezer(Side Loading Type)**

# **GA302**