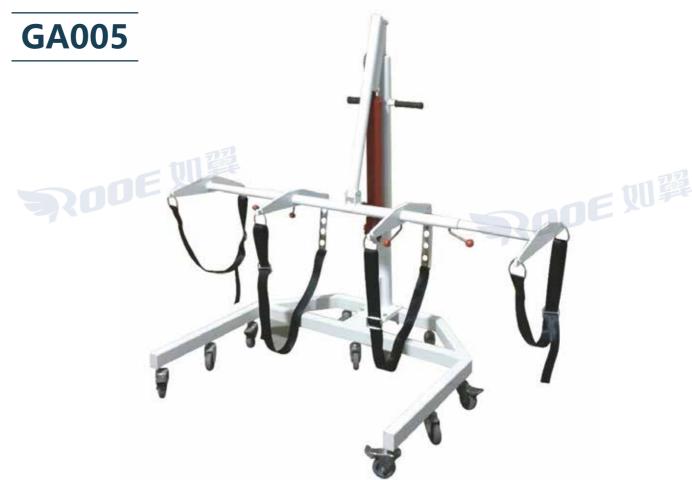

## **Body and Casket Lifter**

The casket lifter will easily handle weights of up to 1,000 pounds. With the help of its nine 4-inch universal casters, you can easily steer this heavy lift through doorways.

# **Body And Casket Lifter(Hydraulic)**

- 1. Made of an ultra-strong all-steel square tubular construction with a durable powder-coated surface.
- 2. Comes with four 2-inch adjustable washable nylon mesh straps that can be adjusted to the circumference of any body.
- 3. You can easily lift the heaviest object from the floor to a cart or table.

| Model         |            | GA004                  | GA005                                  |
|---------------|------------|------------------------|----------------------------------------|
| Driving Mode  |            | Electric lift          | Hydraulic                              |
| Load Capacity |            | 1000 lbs               |                                        |
| Swivel Wheels | ;          | 4 inch Swivel Wheels 9 | oieces                                 |
| Base Width (r | mm)        | 860                    |                                        |
| Base Depth (r | mm)        | 840                    |                                        |
| Boom Bar Hig  | h (mm)     | 1800                   |                                        |
| Boom Bar Low  | / (mm)     | 710                    |                                        |
| Body carriage | Width (mm) | 980-1570               |                                        |
| Body Straps   |            | 4 PCS                  |                                        |
| Packaging     | Size       | 1160×920×310mm         |                                        |
| Packaging     | G.W        | 85kg                   |                                        |
|               | DE III     |                        | ROOE   PAGE 03/04<br>www.wanrooems.com |