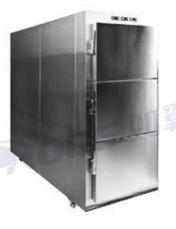

# **Mortuary Freezer(Side Loading Type)**

# **GA303**

| Model                                                                                             | Quantity  | Exterior size   | Weight | Packing         | Temperature inside box |
|---------------------------------------------------------------------------------------------------|-----------|-----------------|--------|-----------------|------------------------|
| GA301 Side Loading Type                                                                           | 1 Corpse  | 2150×800×1100mm | 100kg  | 2200×850×1250mr | m -10°C to 5°C         |
| GA302 Side Loading Type                                                                           | 2 Corpses | 2150×800×1750mm | 250kg  | 2200×850×1900mr | n −10°C to 5°C         |
| GA303 Side Loading Type                                                                           | 3 Corpses | 2500×780×2030mm | 350kg  | 2600×830×2200mi | m -10°C to 5°C         |
| Note: Do not recommend three body size loading, as too high, the top layer not very easy to open. |           |                 |        |                 |                        |