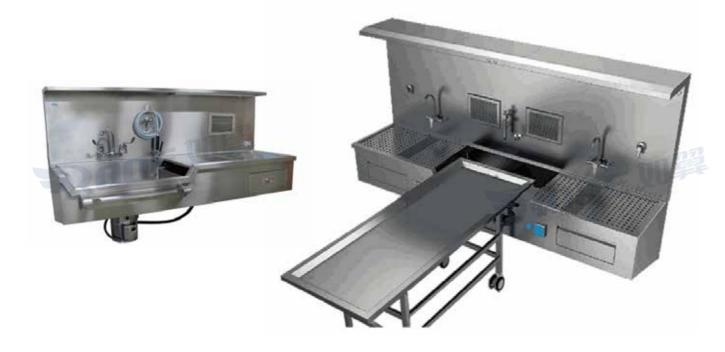

## **Embalming Washing Table**

The embalming washing table provides the professional with a compact workstation integrated to form an ergonomic embalming facility, but also provides an easy to use and convenient handling system.

## **Embalming Washing Table**

**GA203** 

- 1. Strong stainless steel frame construction.
- 2. Tabletop with a drainage hole, made of 304 stainless steel.
- 3. Provided with a built stainless steel sink, connected wastewater tube, easy to clean.
- 4. Provide hot and cold shower taps and drainage system.