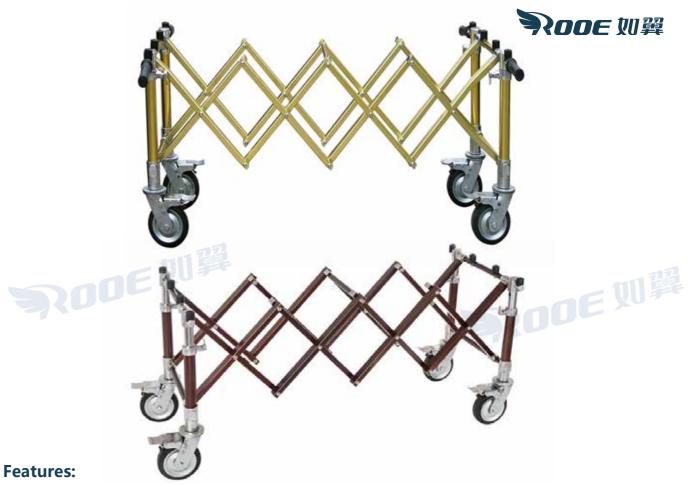

## **Casket Lowering Devices(With Placer Arms And Stands)**

# **GA003**

**Device Straps** 

**Features** 

- 1. The frame is made of high quality hardened stainless steel pipe.
- 2. Break system ensures any required descent speed.
- 3. For ease of operation, the unit is scalable from 62" x 25" to 94" x 38".
- 4. Each unit of braided tape has a strength of 450 pounds.
- 5. Flexible drive shaft provides smooth operation on uneven terrain.
- 6. The cast aluminum head is easily removed to allow access to the internal working parts.
- 7. The whole ball bearing ensures no noise, easy lifting and long-term service.
- 8. An adjustable end block ensures that the coffin will not roll off the equipment after positioning.
- 9. The modular structure of the device, which requires only two people to complete the installation, can be ready for the memorial service in minutes. After disassembly, it is easy to transport and store, and easy to clean.
- 10. The Optional placer arms are firmly locked in any position to support the coffin.
- 11. The Optional stand provides a stable platform for your descent device.

| Model    |                             | GA001 GA002 GA003    |                     |                     |                     |                                  |                      |                     |                      |                     |                     |                      |
|----------|-----------------------------|----------------------|---------------------|---------------------|---------------------|----------------------------------|----------------------|---------------------|----------------------|---------------------|---------------------|----------------------|
| Closed   |                             |                      |                     |                     |                     | 62"(L                            | .) × 25"(\           | N)                  |                      |                     |                     |                      |
| Adjustab | le                          |                      |                     |                     |                     | 94"(L                            | .) × 38"(\           | N)                  |                      |                     |                     |                      |
| Straps   |                             |                      |                     |                     | 29.5 fee            | et long, e                       | each teste           | ed to 450           | ) lbs                |                     |                     |                      |
| Loading  |                             |                      |                     |                     |                     | 900 L                            | b capac              | ity                 |                      |                     |                     |                      |
|          | Quan<br>tity                | 3 wooden case/set    |                     |                     | 3 wo                | poden case/set 5 wooden case/set |                      |                     | se/set               |                     |                     |                      |
| Packing  | Size(<br>L×W<br>×H)<br>(mm) | 1520<br>×180<br>×110 | 960<br>×200<br>×220 | 960<br>×200<br>×220 | 960<br>×210<br>×200 | 960<br>×210<br>×200              | 1520<br>×180<br>×100 | 650<br>×650<br>×650 | 1750<br>×190<br>×220 | 960<br>×210<br>×200 | 960<br>×210<br>×200 | 1520<br>×180<br>×100 |
|          | G.W                         |                      | 64.8kgs             |                     | 23.96<br>kgs        | 24.57<br>kgs                     | 31.47<br>kgs         | 50<br>kgs           | 20<br>kgs            | 24<br>kgs           | 25<br>kgs           | 32<br>kgs            |
| <b>S</b> |                             |                      | 则等                  |                     |                     |                                  |                      |                     |                      |                     | OOE  <br>ww.wani    | PAGE 0°<br>rooems.c  |