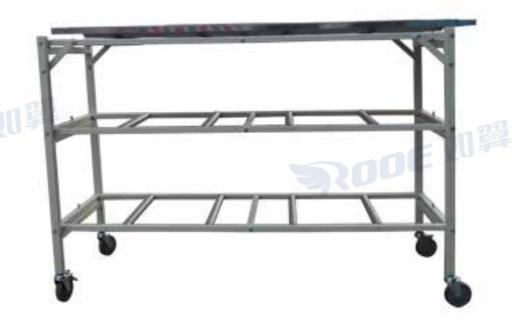

#### **Mortuary Body Rack**

Designed for healthcare, crematoria, mortuaries and funeral homes. It can be easily removed for easy storage and added convenience when it must be moved from one location to another.

**GA503-3** 

#### **Features:**

- 1. Welded steel frame, able to withstand heavy loads.
- 2. Four rotary casters, two with brakes.
- 3. Detachable structure that can be easily transferred or installed in difficult areas of crematoria or other building structures.
- 4. The size can be customized according to customer requirements.

| Model               | GA503-3                                     | -1123 |
|---------------------|---------------------------------------------|-------|
| Size: (L×W×H)       | 1930×820×1310mm (from top roller to ground) |       |
| Second layer heigh  | 810mm                                       |       |
| Bottom layer heigh  | 310mm                                       |       |
| Each layer distance | 370mm                                       |       |
| Max load            | 500kg                                       |       |