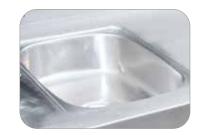

## **Embalming Washing Table**

The embalming washing table provides the professional with a compact workstation integrated to form an ergonomic embalming facility, but also provides an easy to use and convenient handling system.

## **Embalming Washing Table**

**GA203** 

- 1. Strong stainless steel frame construction.
- 2. Tabletop with a drainage hole, made of 304 stainless steel.
- 3. Provided with a built stainless steel sink, connected wastewater tube, easy to clean.
- 4. Provide hot and cold shower taps and drainage system.