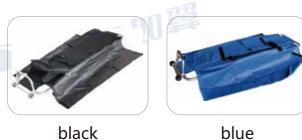

#### **GENERAL COLOR**

grey

burgundy

#### There are two materials available:

1.PVC leather colors: black, grey

2.Oxford cloth colors: black, blue, grey, Burgundy

| Model                   | Open Size<br>(L×W×H) | Fold Size<br>(L×W×H) | Self<br>Weight | Load<br>Bearing | Packing  QTY Size(L×W×H) G.W           |
|-------------------------|----------------------|----------------------|----------------|-----------------|----------------------------------------|
| EA-1A5                  | 2080×530×355mm       | 1080×530×120mm       | 8kg            | 159kg           | 1 1150×580×130mm 9kgs                  |
| EA-1A5<br>with body bag | 2080×530×355mm       | 1080×530×120mm       | 8.5kg          | 159kg           | 1 1150×580×130mm 9kgs                  |
|                         |                      |                      |                |                 | ROOE   PAGE 13/14<br>www.wanrooems.com |