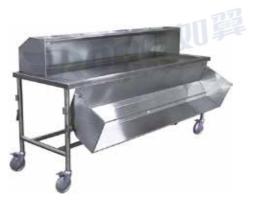

#### **Multifunctional Autopsy Side Cabinet**

The Autopsy Side Cabinet is a great transition station as well as a powerful self-contained unit that is a versatile and economical addition to any pathology or histology laboratory.

## **Multifunctional Autopsy Side Cabinet**

# **GA2003G**

#### **Features:**

1. The table is equipped with movable sieve partition and the side cabinet is equipped with drawers for placing instruments

2. The louver outlet on the ruler table can quickly purify the air. It needs to be connected with the external extraction fan

3. The sink is equipped with a hair isolator to prevent the hair from getting into the drainage pipe and blocking

4. The pulverizer under the pool can crush the dissected tissue and discharge it through the drainage outlet (optional)

5. Table around arc structure, not easy to scale, easy to clean, luxurious and beautiful

6. Equipped with cold and heat regulator, manual faucet and hose (connected to water heater)

ROOE则翼 7. Nine multi-functional mobile spray rinsing guns can rinse the overall dirt of the dissection table

8. There are five flushes on the side of the table to wash the dirt during the dissection

9. The upper part of the LED light, hook, ULTRAVIOLET disinfection lamp

10. The side of the platform has leakage protection device, waterproof socket 220v. 50HZ

11. Stainless steel autopsy cart (optional)

| Model       | GA2003G                  |
|-------------|--------------------------|
| Type A Size | 2400×600×1100mm (double) |
| Type B Size | 1600×600×1100mm (single) |