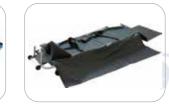

#### **Casket Lowering Devices**

Our casket lowering devices are unbeatable in the ease of mounting a casket, providing additional protection and support. It can be easily adjusted to fit all graves and can be set up in seconds. Placement arms can support coffins even on steep hills and other uneven terrain.

## **Casket Lowering Devices(Without Placer Arms)**

Stainless Steel Crank Handle

Device Straps