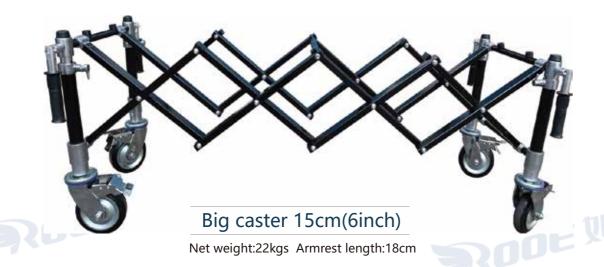

#### **Collapsible Church Truck**

The Church Truck is used for the daily operations of funeral businesses or mortuaries, for displaying coffins and coffins at churches, homes or funerals, and it can also be used as A transport aid for the safe movement of coffins and coffins from point A to Point B.

## **Collapsible Church Truck(With Fold-out)**

# **GA102E**

Small caster 12.5(5inch) Net weight:15kgs Armrest length:25cm

- 1. Made of strong aluminum tubing, easy to clean.
- 2. X-frame undercarriage and four rubber casters help to secure the casket.
- 3. When moved without a casket a special built-in handle allows the truck to be pushed, pulled or carried.
- 4. 6" rubber wheels roll easily over carpets, windowsills, and other obstacles.
- 5. When fully folded, the truck is only 6 inches wide for easy storage.
- 6. Available in silver, bronze, blue-gray or gold finishes.