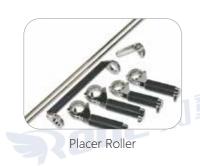

## **Casket Lowering Devices(With Placer Arms)**

# **GA002**

## **Casket Lowering Devices(With Placer Arms And Stands)**

# **GA003**

**Device Straps** 

**Features** 

- 1. The frame is made of high quality hardened stainless steel pipe.
- 2. Break system ensures any required descent speed.
- 3. For ease of operation, the unit is scalable from 62" x 25" to 94" x 38".
- 4. Each unit of braided tape has a strength of 450 pounds.
- 5. Flexible drive shaft provides smooth operation on uneven terrain.
- 6. The cast aluminum head is easily removed to allow access to the internal working parts.
- 7. The whole ball bearing ensures no noise, easy lifting and long-term service.
- 8. An adjustable end block ensures that the coffin will not roll off the equipment after positioning.
- 9. The modular structure of the device, which requires only two people to complete the installation, can be ready for the memorial service in minutes. After disassembly, it is easy to transport and store, and easy to clean.
- 10. The Optional placer arms are firmly locked in any position to support the coffin.
- 11. The Optional stand provides a stable platform for your descent device.