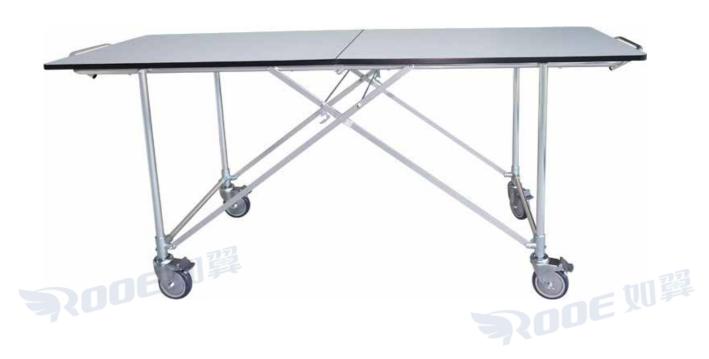

#### **Collapsible Church Truck**

The Church Truck is used for the daily operations of funeral businesses or mortuaries, for displaying coffins and coffins at churches, homes or funerals, and it can also be used as A transport aid for the safe movement of coffins and coffins from point A to Point B.

## **Collapsible Church Truck(With Fold-out)**

# **GA102E**

Small caster 12.5(5inch) Net weight:15kgs Armrest length:25cm

- 1. Made of strong aluminum tubing, easy to clean.
- 2. X-frame undercarriage and four rubber casters help to secure the casket.
- 3. When moved without a casket a special built-in handle allows the truck to be pushed, pulled or carried.
- 4. 6" rubber wheels roll easily over carpets, windowsills, and other obstacles.
- 5. When fully folded, the truck is only 6 inches wide for easy storage.
- 6. Available in silver, bronze, blue-gray or gold finishes.