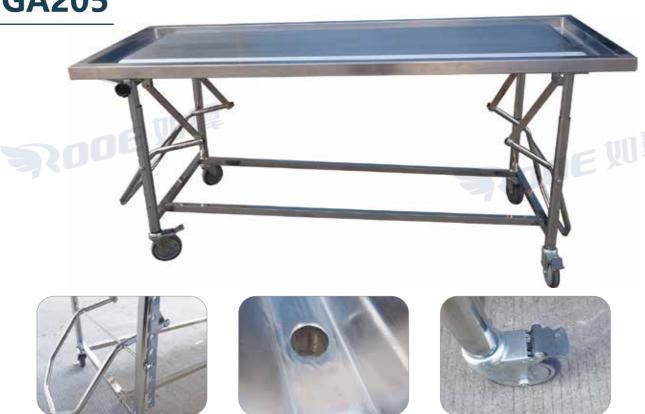

## **Embalming Table**

**GA205** 

- 1.Stainless steel top with extra deep trough for easy flow of fluids.

| 1.Stainless steel top                                                                                                                                                                                                                                                                      | with extra deep t  | rough for easy flow of fluids.                                  |  |  |  |  |  |  |
|--------------------------------------------------------------------------------------------------------------------------------------------------------------------------------------------------------------------------------------------------------------------------------------------|--------------------|-----------------------------------------------------------------|--|--|--|--|--|--|
| <ol> <li>Stainless steel top with extra deep trough for easy flow of fluids.</li> <li>It is equipped with 4 quality universal wheels to ensure easy movement of the device.</li> <li>The drain, located in the center of the foot end, quickly eliminates fluid from the table.</li> </ol> |                    |                                                                 |  |  |  |  |  |  |
| 3. The drain, located in the center of the foot end, quickly eliminates fluid from the table.                                                                                                                                                                                              |                    |                                                                 |  |  |  |  |  |  |
| 4. Each end can be                                                                                                                                                                                                                                                                         | adjusted indeper   | dently according to individual working height and displacement. |  |  |  |  |  |  |
| 5. Ideal for anticorro                                                                                                                                                                                                                                                                     | osion and transfer |                                                                 |  |  |  |  |  |  |
| Model                                                                                                                                                                                                                                                                                      |                    | GA205                                                           |  |  |  |  |  |  |
| High Posi                                                                                                                                                                                                                                                                                  | tion size          | 2050×770×830mm                                                  |  |  |  |  |  |  |
| Low Posit                                                                                                                                                                                                                                                                                  | ion size           | 2080×770×990mm                                                  |  |  |  |  |  |  |
| Wheelbas                                                                                                                                                                                                                                                                                   | se                 | 1780×690mm                                                      |  |  |  |  |  |  |
| Weight                                                                                                                                                                                                                                                                                     |                    | 45kgs                                                           |  |  |  |  |  |  |
| Loading b                                                                                                                                                                                                                                                                                  | earing             | 272kgs                                                          |  |  |  |  |  |  |
|                                                                                                                                                                                                                                                                                            | Quantity           | 1 set/wooden case                                               |  |  |  |  |  |  |
| Packing                                                                                                                                                                                                                                                                                    | Size               | 2120×840×310mm                                                  |  |  |  |  |  |  |
|                                                                                                                                                                                                                                                                                            | G.W                | 60kgs                                                           |  |  |  |  |  |  |
| 320                                                                                                                                                                                                                                                                                        | OE <sup>yll</sup>  | ROOE   PAGE 15/16<br>www.wanrooems.com                          |  |  |  |  |  |  |