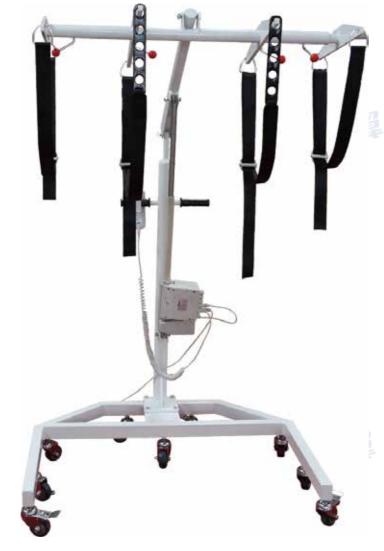

## **Body and Casket Lifter**

The casket lifter will easily handle weights of up to 1,000 pounds. With the help of its nine 4-inch universal casters, you can easily steer this heavy lift through doorways.

# **Body And Casket Lifter(Hydraulic)**

- 1. Made of an ultra-strong all-steel square tubular construction with a durable powder-coated surface.
- 2. Comes with four 2-inch adjustable washable nylon mesh straps that can be adjusted to the circumference of any body.
- 3. You can easily lift the heaviest object from the floor to a cart or table.

| Model         |            | GA004                  | GA005                                  |
|---------------|------------|------------------------|----------------------------------------|
| Driving Mode  |            | Electric lift          | Hydraulic                              |
| Load Capacity |            | 1000 lbs               |                                        |
| Swivel Wheels | ;          | 4 inch Swivel Wheels 9 | oieces                                 |
| Base Width (r | mm)        | 860                    |                                        |
| Base Depth (r | mm)        | 840                    |                                        |
| Boom Bar Hig  | h (mm)     | 1800                   |                                        |
| Boom Bar Low  | / (mm)     | 710                    |                                        |
| Body carriage | Width (mm) | 980-1570               |                                        |
| Body Straps   |            | 4 PCS                  |                                        |
| Packaging     | Size       | 1160×920×310mm         |                                        |
| Packaging     | G.W        | 85kg                   |                                        |
|               | DE III     |                        | ROOE   PAGE 03/04<br>www.wanrooems.com |