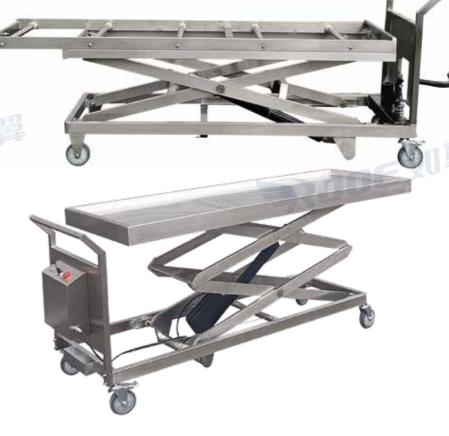

## **Mortuary Scissor Lift**

The safe transport and handling of bodies is vital to maintaining employee safety. Our lifts all work together seamlessly to provide a safe and convenient experience.

## **Mortuary Scissor Lift(Hydraulic)**

# **GA500A**

#### **Features:**

- 1. Use hydraulic pedal and foot hydraulic push rod for lifting.
- 2. It is composed of chassis, lifting bracket, moving tray, etc.
- 3. Equipped with 4 silent universal wheels, including 2 brake wheels, to prevent movement while standing.
- 4. There are stainless steel push and pull handrails on one side of the cart for easy transportation.
- 5. There are 5 stainless steel rollers on the lifting top for moving the tray.
- 6. Used for dissection table or body freezer, saving labor when moving.
- 7. Optional equipped with a tray, water outlet, four corners concave design, easy to clean.