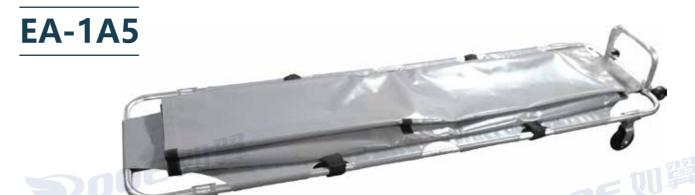

#### **Funeral Stretcher**

**NOOE** 则翼

A sturdy, flat aluminum frame makes body transfer easier. Equipped with a body bag to help resist stains, blood and fluids, it's perfect for transporting the dead.

## **Funeral Stretcher(Oxford Cloth)**

# **EA-1A5**