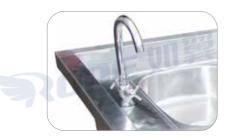

## **Embalming Washing Table**

The embalming washing table provides the professional with a compact workstation integrated to form an ergonomic embalming facility, but also provides an easy to use and convenient handling system.

## **Embalming Washing Table**

**GA203** 

- 1. Strong stainless steel frame construction.
- 2. Tabletop with a drainage hole, made of 304 stainless steel.
- 3. Provided with a built stainless steel sink, connected wastewater tube, easy to clean.
- 4. Provide hot and cold shower taps and drainage system.