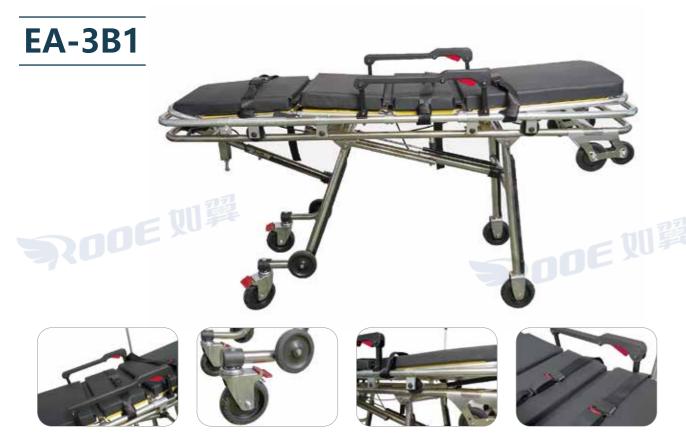

#### **Funeral Stretcher**

# EA-3B1 plus

# STOOE 划翼

- 1. Equipped with concave stainless steel table, table can be separated.
- 2. Retractable handle for better handling of dead bodies.
- 3. The handles on both sides can be adjusted to improve the positioning of the stretcher.
- 4. Loading systems for ambulances or hearses.

| Model       | High position | Low position | Packing Size<br>(1pc/CTN) | Load<br>Bearing | N.W  | G.W  |
|-------------|---------------|--------------|---------------------------|-----------------|------|------|
| EA-3B1 plus | 195x55x85cm   | 195x55x38cm  | 2020×600×400mm            | 180kg           | 43kg | 50kg |