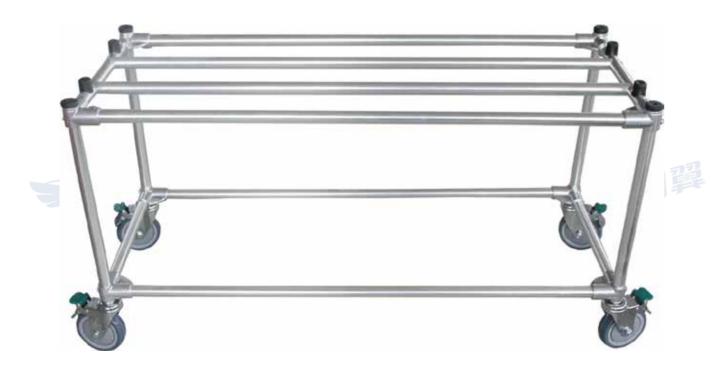

#### **Mortuary Body Rack**

Designed for healthcare, crematoria, mortuaries and funeral homes. It can be easily removed for easy storage and added convenience when it must be moved from one location to another.

**GA503-3** 

#### **Features:**

- 1. Welded steel frame, able to withstand heavy loads.
- 2. Four rotary casters, two with brakes.
- 3. Detachable structure that can be easily transferred or installed in difficult areas of crematoria or other building structures.
- 4. The size can be customized according to customer requirements.

| Model               | GA503-3                                     | -1123 |
|---------------------|---------------------------------------------|-------|
| Size: (L×W×H)       | 1930×820×1310mm (from top roller to ground) |       |
| Second layer heigh  | 810mm                                       |       |
| Bottom layer heigh  | 310mm                                       |       |
| Each layer distance | 370mm                                       |       |
| Max load            | 500kg                                       |       |