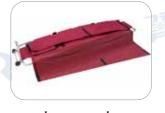

#### **Funeral Stretcher**

**NOOE 则**翼

Designed for body transport and other industries, it can be operated and used by one person when picking up, loading and handling, allowing you to place two mortuary cots side by side in a larger vehicle to provide you with maximum transport capacity.

## **Funeral Stretcher(Economic)**