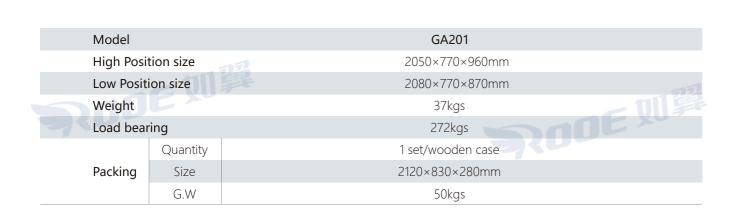

----------|----------------|-----------------|----------------------------------------|
| EA-1A5                  | 2080×530×355mm       | 1080×530×120mm       | 8kg            | 159kg           | 1 1150×580×130mm 9kgs                  |
| EA-1A5<br>with body bag | 2080×530×355mm       | 1080×530×120mm       | 8.5kg          | 159kg           | 1 1150×580×130mm 9kgs                  |
|                         |                      |                      |                |                 | ROOE   PAGE 13/14<br>www.wanrooems.com |



## **Embalming Table**

The sturdy embalming table provides a simple and effective way to help you perform your duties in the mortuary, where operators can work at a height that suits them and drain fluids efficiently.

## **Embalming Table**

# **GA201**







## **Embalming Table**

**GA205** 



- 1.Stainless steel top with extra deep trough for easy flow of fluids.

| 1.Stainless steel top                                                                                                                                                                                                                                                                      | with extra deep t  | rough for easy flow of fluids.                                  |  |  |  |  |  |  |
|--------------------------------------------------------------------------------------------------------------------------------------------------------------------------------------------------------------------------------------------------------------------------------------------|-------