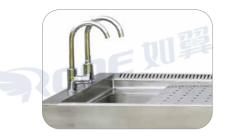

## **Embalming Washing Table**

The embalming washing table provides the professional with a compact workstation integrated to form an ergonomic embalming facility, but also provides an easy to use and convenient handling system.

## **Embalming Washing Table**

**GA203** 

- 1. Strong stainless steel frame construction.
- 2. Tabletop with a drainage hole, made of 304 stainless steel.
- 3. Provided with a built stainless steel sink, connected wastewater tube, easy to clean.
- 4. Provide hot and cold shower taps and drainage system.