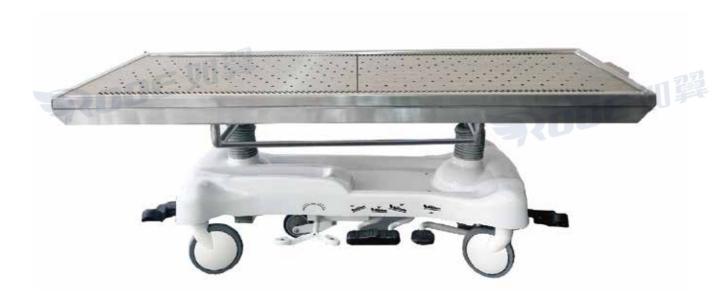

## **Hydraulic Embalming Table With Ventilation**

# **GA202 Plus**

- 1. The table is made of 304 stainless steel. The recessed design completely wraps the recessed area of the table top.
- 2. Hydraulic system controls the whole lifting. Countertops can be flat or tilted at different angles.
- 3. Double countertops. The upper level is two detachable perforated countertops and the lower level is the exhaust drain countertop.
- 4. 8-inch casters for central brake control for easy steering and movement.
- 5. The bottom of the table is provided with an exhaust pipe and air volume regulating valve.

| Model      | Length | Width | Height                                 |
|------------|--------|-------|----------------------------------------|
| GA202 Plus | 218cm  | 80cm  | 80-110cm                               |
|            |        |       | ROOE   PAGE 21/22<br>www.wanrooems.com |