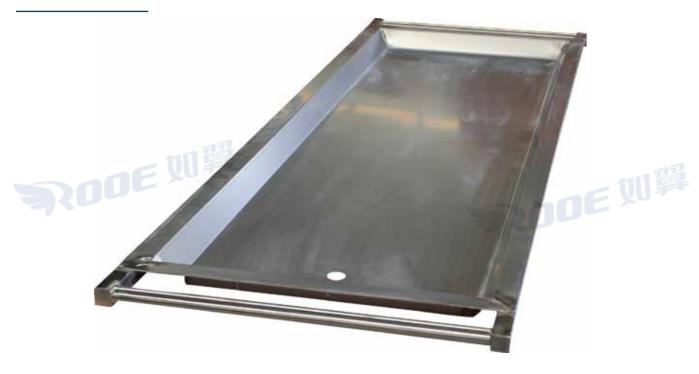

## **Mortuary Body Tray**

These cadaver trays are very durable and feature a smooth finish to improve durability and cleanliness. Designed for use with Mortuary Refrigerators, Racks, Dissecting Tables and Carriers.

## **Mortuary Body Tray**

# **GA504**

| Model     |             | GA504               |
|-----------|-------------|---------------------|
| Material  |             | 201 Stainless Steel |
| Tray Size |             | 1850mm × 660mm      |
| Overall S | ize         | 2000mm × 660mm      |
| Max load  | H           | 135kg               |
|           | QTY         | 1pc/carton          |
| Packing   | Size(L×W×H) | 2020×690×100mm      |
|           | G.W         | 15kg                |