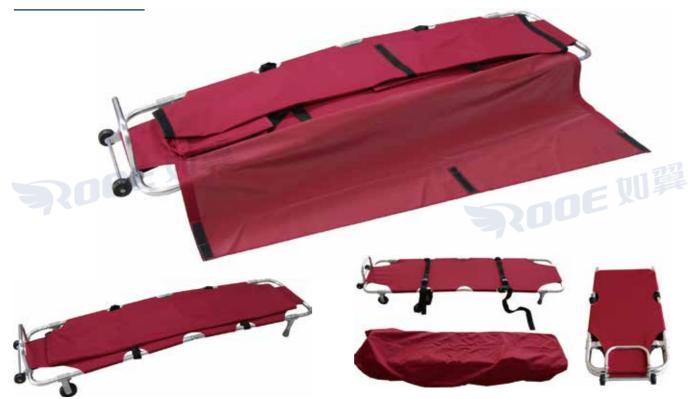

#### **Funeral Stretcher**

**NOOE** 则翼

A sturdy, flat aluminum frame makes body transfer easier. Equipped with a body bag to help resist stains, blood and fluids, it's perfect for transporting the dead.

## **Funeral Stretcher(Oxford Cloth)**

## **Funeral Stretcher(Leatheroid)**

#### **Features:**

- 1. Made of high strength aluminum alloy frame and Oxford cloth or waterproof leather.
- 2. Two patient restraints with quick-release plastic buckle.
- 3. Can be folded lengthwise for compact storage.
- 4. Choose a sturdy body bag for easy transport and easy removal for clean-
- 5. Body stretchers are commonly used in funeral homes to remove bodies.

#### There are two materials available:

1.PVC leather colors: black, grey

2.Oxford cloth colors: black, blue, grey, Burgundy

| Model                   | Open Size<br>(L×W×H) | Fold Size<br>(L×W×H) | Self<br>Weight | Load<br>Bearing | Packing  QTY Size(L×W×H) G.W           |
|-------------------------|----------------------|----------------------|----------------|-----------------|----------------------------------------|
| EA-1A5                  | 2080×530×355mm       | 1080×530×120mm       | 8kg            | 159kg           | 1 1150×580×130mm 9kgs                  |
| EA-1A5<br>with body bag | 2080×530×355mm       | 1080×530×120mm       | 8.5kg          | 159kg           | 1 1150×580×130mm 9kgs                  |
|                         |                      |                      |                |                 | ROOE   PAGE 13/14<br>www.wanrooems.com |