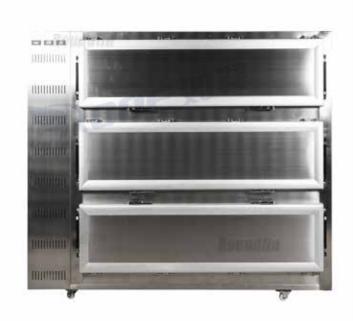

## **Mortuary Freezer**

The mortuary freezer is the most important piece of equipment in the mortuary and is equipped with a quality refrigeration system, freezer compartment, control system and safety features for the long-term storage of multiple bodies.

# **Mortuary Freezer(Side Loading Type)**

# **GA302**

# **GA303**

| Model                                                                                             | Quantity  | Exterior size   | Weight | Packing         | Temperature inside box |
|---------------------------------------------------------------------------------------------------|-----------|-----------------|--------|-----------------|------------------------|
| GA301 Side Loading Type                                                                           | 1 Corpse  | 2150×800×1100mm | 100kg  | 2200×850×1250mr | m -10°C to 5°C         |
| GA302 Side Loading Type                                                                           | 2 Corpses | 2150×800×1750mm | 250kg  | 2200×850×1900mr | n −10°C to 5°C         |
| GA303 Side Loading Type                                                                           | 3 Corpses | 2500×780×2030mm | 350kg  | 2600×830×2200mi | m -10°C to 5°C         |
| Note: Do not recommend three body size loading, as too high, the top layer not very easy to open. |           |                 |        |                 |                        |