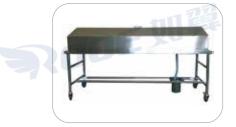

## **Embalming Table**

The sturdy embalming table provides a simple and effective way to help you perform your duties in the mortuary, where operators can work at a height that suits them and drain fluids efficiently.

## **Embalming Table**

# **GA201**