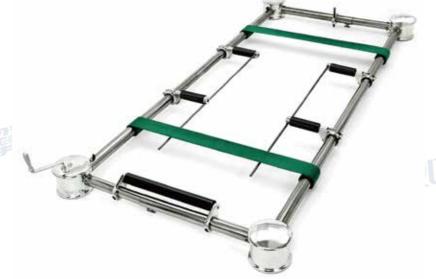

#### **Casket Lowering Devices**

Our casket lowering devices are unbeatable in the ease of mounting a casket, providing additional protection and support. It can be easily adjusted to fit all graves and can be set up in seconds. Placement arms can support coffins even on steep hills and other uneven terrain.

## **Casket Lowering Devices(Without Placer Arms)**

Stainless Steel Crank Handle

Device Straps

# **GA003**

**Device Straps** 

**Features** 

- 1. The frame is made of high quality hardened stainless steel pipe.
- 2. Break system ensures any required descent speed.
- 3. For ease of operation, the unit is scalable from 62" x 25" to 94" x 38".
- 4. Each unit of braided tape has a strength of 450 pounds.
- 5. Flexible drive shaft provides smooth operation on uneven terrain.
- 6. The cast aluminum head is easily removed to allow access to the internal working parts.
- 7. The whole ball bearing ensures no noise, easy lifting and long-term service.
- 8. An adjustable end block ensures that the coffin will not roll off the equipment after positioning.
- 9. The modular structure of the device, which requires only two people to complete the installation, can be ready for the memorial service in minutes. After disassembly, it is easy to transport and store, and easy to clean.
- 10. The Optional placer arms are firmly locked in any position to support the coffin.
- 11. The Optional stand provides a stable platform for your descent device.

| Model    |                             | GA001 GA002 GA003    |                     |                     |                     |                                  |                      |                     |                      |                     |                     |                      |
|----------|-----------------------------|----------------------|---------------------|---------------------|---------------------|----------------------------------|----------------------|---------------------|----------------------|---------------------|---------------------|----------------------|
| Closed   |                             |                      |                     |                     |                     | 62"(L                            | .) × 25"(\           | N)                  |                      |                     |                     |                      |
| Adjustab | le                          |                      |                     |                     |                     | 94"(L                            | .) × 38"(\           | N)                  |                      |                     |                     |                      |
| Straps   |                             |                      |                     |                     | 29.5 fee            | et long, e                       | each teste           | ed to 450           | ) lbs                |                     |                     |                      |
| Loading  |                             |                      |                     |                     |                     | 900 L                            | b capac              | ity                 |                      |                     |                     |                      |
|          | Quan<br>tity                | 3 wooden case/set    |                     |                     | 3 wo                | poden case/set 5 wooden case/set |                      |                     | se/set               |                     |                     |                      |
| Packing  | Size(<br>L×W<br>×H)<br>(mm) | 1520<br>×180<br>×110 | 960<br>×200<br>×220 | 960<br>×200<br>×220 | 960<br>×210<br>×200 | 960<br>×210<br>×200              | 1520<br>×180<br>×100 | 650<br>×650<br>×650 | 1750<br>×190<br>×220 | 960<br>×210<br>×200 | 960<br>×210<br>×200 | 1520<br>×180<br>×100 |
|          | G.W                         |                      | 64.8kgs             |                     | 23.96<br>kgs        | 24.57<br>kgs                     | 31.47<br>kgs         | 50<br>kgs           | 20<br>kgs            | 24<br>kgs           | 25<br>kgs           | 32<br>kgs            |
| <b>S</b> |                             |                      | 则等                  |                     |                     |                                  |                      |                     |                      |                     | OOE  <br>ww.wani    | PAGE 0°<br>rooems.c  |