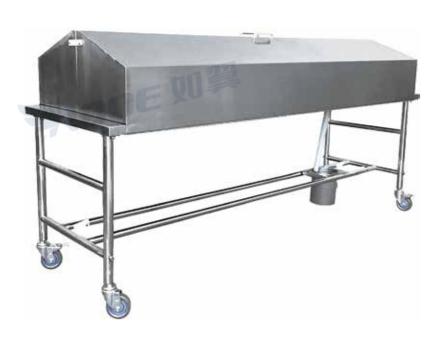

## **Mortuary Freezer**

The mortuary freezer is the most important piece of equipment in the mortuary and is equipped with a quality refrigeration system, freezer compartment, control system and safety features for the long-term storage of multiple bodies.

# **Mortuary Freezer(Side Loading Type)**

# **GA302**