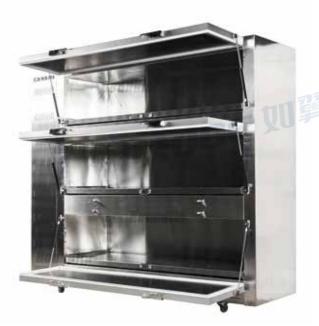

#### **Mortuary Freezer**

Our casket lowering devices are unbeatable in the ease of mounting a casket, providing additional protection and support. It can be easily adjusted to fit all graves and can be set up in seconds. Placement arms can support coffins even on steep hills and other uneven terrain.

## **Mortuary Freezer**

**GA301** 

**GA302** 

**GA303** 

**GA304** 

## **Mortuary Freezer**

**GA308** 

**GA309** 

#### **Features:**

- 1. The whole refrigerator is made of stainless steel, which is used to store the corpse.
- 2. The insulation layer is made of polyurethane foaming machine to accurately control the foaming density.
- 3. Built-in evaporator, pure copper tube, refrigeration effect is more significant
- 4. Equipped with an independent and complete refrigeration system, composed of single machine and single cycle refrigeration system.
- 5. High precision temperature control, three digit high brightness digital display, easy to observe the temperature in the box.
- 6. All doors have safety lock design to prevent arbitrary opening.
- 7. Stainless steel body tray with handle is placed on the roller track for easy entry and exit.
- 8. Freezing temperature according to customer requirements, and the temperature of each cabinet does not affect each
- 9. High efficiency and environmental protection compressor, environmental protection fluorine-free refrigeration system.
- 10. The equipment has sound buzzer alarm and light flashing alarm;
- 11. Keyboard lock, password protection function, prevent arbitrary adjustment of operating parameters