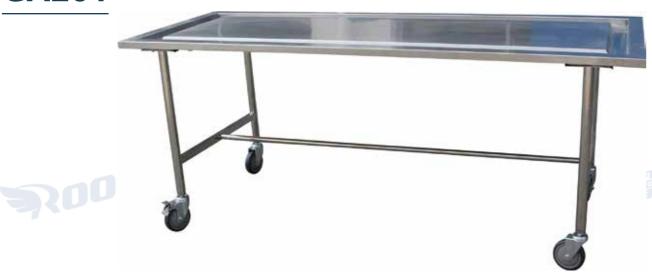

## **Embalming Table**

The sturdy embalming table provides a simple and effective way to help you perform your duties in the mortuary, where operators can work at a height that suits them and drain fluids efficiently.

## **Embalming Table**

# **GA201**