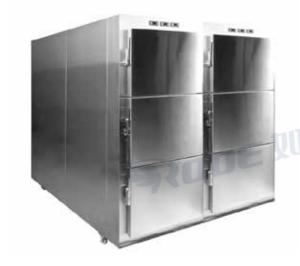

## **Mortuary Freezer**

**GA308** 

**GA309** 

#### **Features:**

- 1. The whole refrigerator is made of stainless steel, which is used to store the corpse.
- 2. The insulation layer is made of polyurethane foaming machine to accurately control the foaming density.
- 3. Built-in evaporator, pure copper tube, refrigeration effect is more significant
- 4. Equipped with an independent and complete refrigeration system, composed of single machine and single cycle refrigeration system.
- 5. High precision temperature control, three digit high brightness digital display, easy to observe the temperature in the box.
- 6. All doors have safety lock design to prevent arbitrary opening.
- 7. Stainless steel body tray with handle is placed on the roller track for easy entry and exit.
- 8. Freezing temperature according to customer requirements, and the temperature of each cabinet does not affect each
- 9. High efficiency and environmental protection compressor, environmental protection fluorine-free refrigeration system.
- 10. The equipment has sound buzzer alarm and light flashing alarm;
- 11. Keyboard lock, password protection function, prevent arbitrary adjustment of operating parameters

#### **Optional:**

Lighting system Door heating system

Drainage system 24 hours temperature tracking printing system

| Model | Quantity | Exterior size (L×W×H) | Temperature inside box | Weight | Packing             | voltage                 |
|-------|----------|-----------------------|------------------------|--------|---------------------|-------------------------|
| GA301 | 1 Corpse | 2280×800×620mm        | -10°C to 5°C           | 100kgs | 2320×860×750mm      | 218W                    |
| GA302 | 2 Corpse | 2280×800×1275mm       | -10°C to 5°C           | 230kg  | 2320×880×1395mm     | 436W                    |
| GA303 | 3 Corpse | 2280×800×1785mm       | -10°C to 5°C           | 300kg  | 2320×860×1945mm     | 654W                    |
| GA304 | 4 Corpse | 2280×1600×1275mm      | -10°C to 5°C           | 420kg  | 2320×1640×1395mm    | 872W                    |
| GA306 | 6 Corpse | 2280×1600×1785mm      | -10°C to 5°C           | 600kg  | 2320×1640×1945mm    | 1308w                   |
| GA308 | 8 Corpse | 2280×1580×2120mm      | -10°C to 5°C           | 600kg  | 2320×1640×2300mm    | 1720w                   |
| GA309 | 9 Corpse | 2280×2360×1785mm      | -10°C to 5°C           | 950kg  | 2320×2430×1900mm    | 1935w                   |
|       |          | E则單                   |                        |        | ROOE  <br>www.wanro | PAGE 33/34<br>ooems.com |