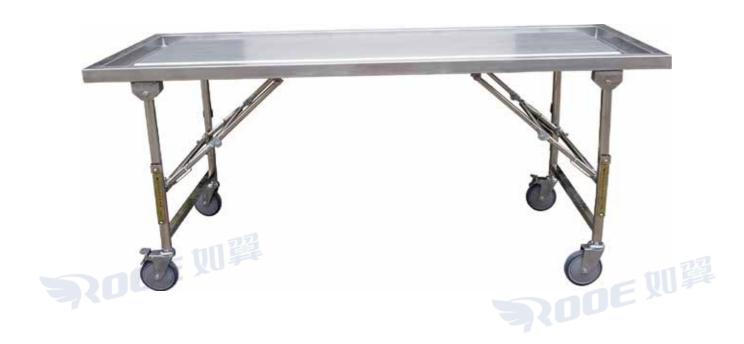

## **Embalming Table**

**GA205** 

- 1.Stainless steel top with extra deep trough for easy flow of fluids.

| 1.Stainless steel top                                                                                                                                                                                                                                                                      | with extra deep t  | rough for easy flow of fluids.                                  |  |  |  |  |  |  |
|--------------------------------------------------------------------------------------------------------------------------------------------------------------------------------------------------------------------------------------------------------------------------------------------|--------------------|-----------------------------------------------------------------|--|--|--|--|--|--|
| <ol> <li>Stainless steel top with extra deep trough for easy flow of fluids.</li> <li>It is equipped with 4 quality universal wheels to ensure easy movement of the device.</li> <li>The drain, located in the center of the foot end, quickly eliminates fluid from the table.</li> </ol> |                    |                                                                 |  |  |  |  |  |  |
| 3. The drain, located in the center of the foot end, quickly eliminates fluid from the table.                                                                                                                                                                                              |                    |                                                                 |  |  |  |  |  |  |
| 4. Each end can be                                                                                                                                                                                                                                                                         | adjusted indeper   | dently according to individual working height and displacement. |  |  |  |  |  |  |
| 5. Ideal for anticorro                                                                                                                                                                                                                                                                     | osion and transfer |                                                                 |  |  |  |  |  |  |
| Model                                                                                                                                                                                                                                                                                      |                    | GA205                                                           |  |  |  |  |  |  |
| High Posi                                                                                                                                                                                                                                                                                  | tion size          | 2050×770×830mm                                                  |  |  |  |  |  |  |
| Low Posit                                                                                                                                                                                                                                                                                  | ion size           | 2080×770×990mm                                                  |  |  |  |  |  |  |
| Wheelbas                                                                                                                                                                                                                                                                                   | se                 | 1780×690mm                                                      |  |  |  |  |  |  |
| Weight                                                                                                                                                                                                                                                                                     |                    | 45kgs                                                           |  |  |  |  |  |  |
| Loading b                                                                                                                                                                                                                                                                                  | earing             | 272kgs                                                          |  |  |  |  |  |  |
|                                                                                                                                                                                                                                                                                            | Quantity           | 1 set/wooden case                                               |  |  |  |  |  |  |
| Packing                                                                                                                                                                                                                                                                                    | Size               | 2120×840×310mm                                                  |  |  |  |  |  |  |
|                                                                                                                                                                                                                                                                                            | G.W                | 60kgs                                                           |  |  |  |  |  |  |
| 320                                                                                                                                                                                                                                                                                        | OE <sup>yll</sup>  | ROOE   PAGE 15/16<br>www.wanrooems.com                          |  |  |  |  |  |  |