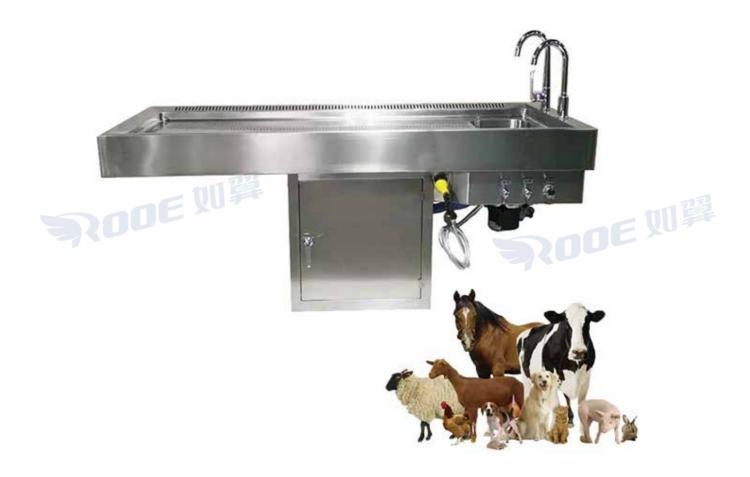

#### **Multi-functional Forensic Autopsy Table**

This flexible and efficient system for autopsy work includes all the features required to complete a post-mortem examination efficiently. We also offer the ideal option for animal autopsies.

## **Multi-functional Forensic Autopsy Table**

# **GA2003A2**

- 1. Built-in arc connection on the table. Not easy to scale, easy to clean and eliminate.
- 2. The table is equipped with 3 sieve isolation plates, which can be disassembled and washed.
- 3. There is hair isolator in the pool to prevent hair from entering the drainage pipe blockage.
- 4. Equipped with hot and cold regulator, high manual faucet (need to connect water heater).
- 5. Mobile spray washing gun with adjustable water pressure can wash the whole dirt of the dissecting table.
- 6. Equipped with infrared sensor faucet, aseptic contact, effectively prevent bacterial cross infection.
- 7. The mill is equipped with induction motor, which can cut off the flow and resist acid and alkali.
- 8. Under the pool, the shredder can crush the dissected tissue and discharge it through the drain.
- 9. Negative pressure ventilation system: The downward way of inclined air outlet on both sides of the inner side of the table can be timely pumped out of the harmful gas during the anatomy process (need to connect the external ventilation system).
- 10. There is leakage protection device on the side of the platform. Waterproof socket 220V.50Hz.