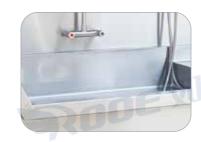

## **Embalming Washing Table**

The embalming washing table provides the professional with a compact workstation integrated to form an ergonomic embalming facility, but also provides an easy to use and convenient handling system.

## **Embalming Washing Table**

**GA203** 

- 1. Strong stainless steel frame construction.
- 2. Tabletop with a drainage hole, made of 304 stainless steel.
- 3. Provided with a built stainless steel sink, connected wastewater tube, easy to clean.
- 4. Provide hot and cold shower taps and drainage system.