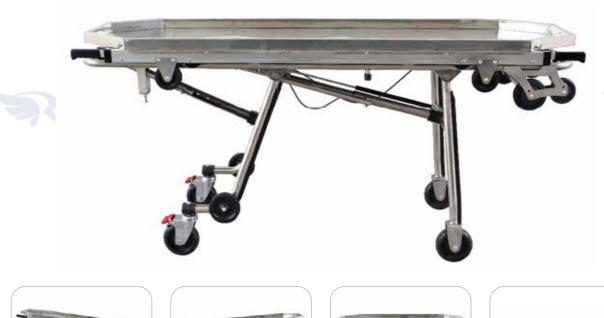

#### **Funeral Stretcher**

Designed for body transport and other industries, it can be operated and used by one person when picking up, loading and handling, allowing you to place two mortuary cots side by side in a larger vehicle to provide you with maximum transport capacity.

## **Funeral Stretcher**

#### **Features:**

- 1. The stretcher is made of high strength aluminum alloy material
- 2. The stretcher surface is separable and has a locking device.
- 3. The height handles at both ends easily adjust the multiple positions, making it very easy to transfer the body.
- 4. It can be operated by one person when retrieving, loading and transporting
- 5. Support all body types with dignity.

| 4. It can be operated by one person when retrieving, loading and transporting |                |                |                                 |                                  |                           |                 |      |      |  |  |
|-------------------------------------------------------------------------------|----------------|----------------|---------------------------------|----------------------------------|---------------------------|-----------------|------|------|--|--|
| 5.Support all body types with dignity.                                        |                |                |                                 |                                  |                           |                 |      |      |  |  |
| Model                                                                         | High position  | Low position   | Maximum<br>Angle of<br>the Back | Max Angle<br>of the<br>knee part | Packing Size<br>(1pc/CTN) | Load<br>Bearing | N.W  | G.W  |  |  |
| EA-3B1                                                                        | 1950x550x850mm | 1950x550x340mm | 65°                             | 15°                              | 1990×610×390mm            | 180kg           | 40kg | 47kg |  |  |