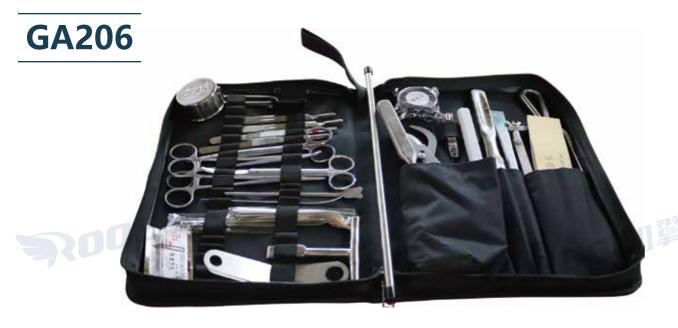

## **Anatomy Dissection Kits**

Each tool is designed to be easy to use, allowing you to learn more and experience easy dissection. Our tools are used by people studying or working in a wide range of fields such as anatomy, biology, botany, veterinary medicine, zoology and even lifestyle photographers.

## **Anatomy Dissection Kits**

- 1. The Forensic Anatomy Set contains 30 items.
- 2. Manufactured for best effect and precision
- 3. Made of high quality medical stainless steel
- 4. High precision and flexibility when performing clinical operations
- 5. Reusable, fully autoclaved
- 6. Beautiful appearance and strong corrosion resistance.

| Model         | GA206        | — 加翼 |
|---------------|--------------|------|
| Weight        | 3.0kgs       |      |
| Size: (L×W×H) | 345×245×48mm |      |

| No | Product name                         | Quantity  |
|----|--------------------------------------|-----------|
| 1  | Glass carcass thermometer            | 1 head    |
| 2  | Bone saw                             | One       |
| 3  | Periosteal stripper                  | One       |
| 4  | Bone hammer                          | One       |
| 5  | Osteotomy                            | One       |
| 6  | Bone rib shear                       | One       |
| 7  | Truncated knife  T-shaped chisel     | One       |
| 8  | T-shaped chisel                      | One       |
| 9  | Large surgical handle                | 2         |
| 10 | Large surgical blade                 | 2 bags    |
| 11 | Elbow surgery scissors               | 11        |
| 12 | Straight round surgical scissors     | 11        |
| 13 | Elbow hemostat                       | 11        |
| 14 | Straight hemostat                    | 11        |
| 15 | Organization                         | 11        |
| 16 | Dressing tweezers                    | 11        |
| 17 | Large suture needle                  | 1 package |
| 18 | White medical suture needle          | 1 axis    |
| 19 | Black medical suture needle          | 1 axis    |
| 20 | Stainless steel spoon                | 1         |
| 21 | Puncture probe                       | 1 = 111   |
| 22 | Hook probe                           | 2000-     |
| 23 | Spherical probe                      | 1         |
| 24 | Nail clipper                         | 1         |
| 25 | Large finger straight puller         | 1         |
| 26 | Small finger straight puller         | 1         |
| 27 | Corpse fingerprint scanner           | 1         |
| 28 | Fingerprint printing box             | 1         |
| 29 | Left hand fingerprint printing card  | 1         |
| 30 | Right hand fingerprint printing card | 1         |