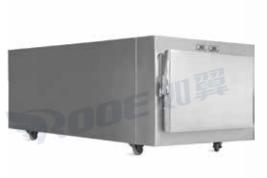

## **Mortuary Freezer**

The mortuary freezer is the most important piece of equipment in the mortuary and is equipped with a quality refrigeration system, freezer compartment, control system and safety features for the long-term storage of multiple bodies.

# **Mortuary Freezer(Side Loading Type)**

# **GA302**