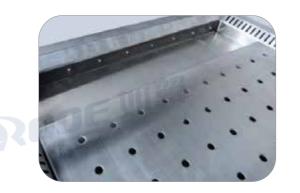

#### **Multi-functional Forensic Autopsy Table**

This flexible and efficient system for autopsy work includes all the features required to complete a post-mortem examination efficiently. We also offer the ideal option for animal autopsies.

## **Multi-functional Forensic Autopsy Table**

# **GA2003A2**

- 1. Built-in arc connection on the table. Not easy to scale, easy to clean and eliminate.
- 2. The table is equipped with 3 sieve isolation plates, which can be disassembled and washed.
- 3. There is hair isolator in the pool to prevent hair from entering the drainage pipe blockage.
- 4. Equipped with hot and cold regulator, high manual faucet (need to connect water heater).
- 5. Mobile spray washing gun with adjustable water pressure can wash the whole dirt of the dissecting table.
- 6. Equipped with infrared sensor faucet, aseptic contact, effectively prevent bacterial cross infection.
- 7. The mill is equipped with induction motor, which can cut off the flow and resist acid and alkali.
- 8. Under the pool, the shredder can crush the dissected tissue and discharge it through the drain.
- 9. Negative pressure ventilation system: The downward way of inclined air outlet on both sides of the inner side of the table can be timely pumped out of the harmful gas during the anatomy process (need to connect the external ventilation system).
- 10. There is leakage protection device on the side of the platform. Waterproof socket 220V.50Hz.