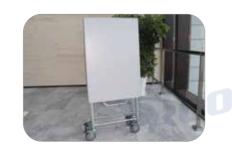

#### **Collapsible Church Truck**

The Church Truck is used for the daily operations of funeral businesses or mortuaries, for displaying coffins and coffins at churches, homes or funerals, and it can also be used as A transport aid for the safe movement of coffins and coffins from point A to Point B.

## **Collapsible Church Truck(With Fold-out)**

# **GA102E**

Small caster 12.5(5inch) Net weight:15kgs Armrest length:25cm

- 1. Made of strong aluminum tubing, easy to clean.
- 2. X-frame undercarriage and four rubber casters help to secure the casket.
- 3. When moved without a casket a special built-in handle allows the truck to be pushed, pulled or carried.
- 4. 6" rubber wheels roll easily over carpets, windowsills, and other obstacles.
- 5. When fully folded, the truck is only 6 inches wide for easy storage.
- 6. Available in silver, bronze, blue-gray or gold finishes.