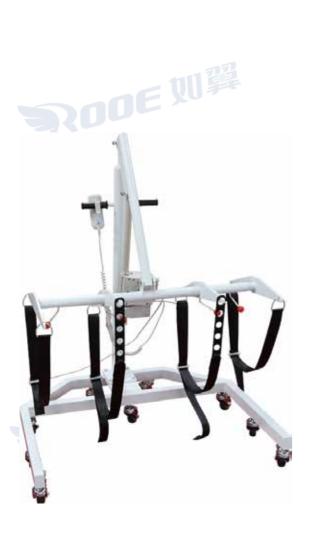

## **Body and Casket Lifter**

The casket lifter will easily handle weights of up to 1,000 pounds. With the help of its nine 4-inch universal casters, you can easily steer this heavy lift through doorways.

# **Body And Casket Lifter(Hydraulic)**

- 1. Made of an ultra-strong all-steel square tubular construction with a durable powder-coated surface.
- 2. Comes with four 2-inch adjustable washable nylon mesh straps that can be adjusted to the circumference of any body.
- 3. You can easily lift the heaviest object from the floor to a cart or table.

| Model         |            | GA004                  | GA005                                  |
|---------------|------------|------------------------|----------------------------------------|
| Driving Mode  |            | Electric lift          | Hydraulic                              |
| Load Capacity |            | 1000 lbs               |                                        |
| Swivel Wheels | ;          | 4 inch Swivel Wheels 9 | oieces                                 |
| Base Width (r | mm)        | 860                    |                                        |
| Base Depth (r | mm)        | 840                    |                                        |
| Boom Bar Hig  | h (mm)     | 1800                   |                                        |
| Boom Bar Low  | / (mm)     | 710                    |                                        |
| Body carriage | Width (mm) | 980-1570               |                                        |
| Body Straps   |            | 4 PCS                  |                                        |
| Packaging     | Size       | 1160×920×310mm         |                                        |
| Packaging     | G.W        | 85kg                   |                                        |
|               | DE III     |                        | ROOE   PAGE 03/04<br>www.wanrooems.com |