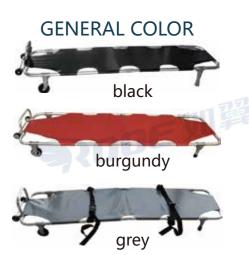

#### **Funeral Stretcher**

**NOOE** 则翼

A sturdy, flat aluminum frame makes body transfer easier. Equipped with a body bag to help resist stains, blood and fluids, it's perfect for transporting the dead.

## **Funeral Stretcher(Oxford Cloth)**

#### **GENERAL COLOR**

grey

burgundy

## **Funeral Stretcher(Leatheroid)**

#### There are two materials available:

1.PVC leather colors: black, grey

2.Oxford cloth colors: black, blue, grey, Burgundy

| Model                   | Open Size<br>(L×W×H) | Fold Size<br>(L×W×H) | Self<br>Weight | Load<br>Bearing | Packing  QTY Size(L×W×H) G.W           |
|-------------------------|----------------------|----------------------|----------------|-----------------|----------------------------------------|
| EA-1A5                  | 2080×530×355mm       | 1080×530×120mm       | 8kg            | 159kg           | 1 1150×580×130mm 9kgs                  |
| EA-1A5<br>with body bag | 2080×530×355mm       | 1080×530×120mm       | 8.5kg          | 159kg           | 1 1150×580×130mm 9kgs                  |
|                         |                      |                      |                |                 | ROOE   PAGE 13/14<br>www.wanrooems.com |