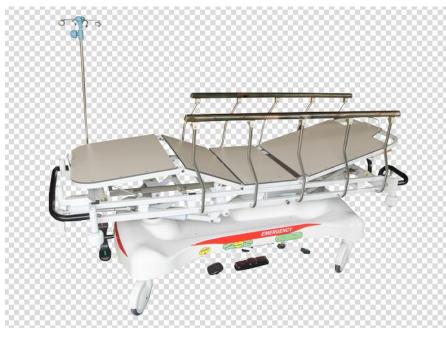

## **Instructions:**

- 1. Double hydraulic oil pump from USA power-packer brand of Actuant supply stable power source for hydraulic hospital stretcher.
- 2. Full bed surface is made of USA Electrolytic wood with X-ray cassette.
- 3. Trendelenburg/reverse-trendelenburg, height adjustment, can be reached by foot pedal easily.
- 4. Four wheel braking system, steering system, 200mm diameter castors reach mobility easy and convenient.
- 5. Fowler position is reached by gas spring.
- 6. Knee section manual control by hand crank.
- 7. Ergonomic push handles.
- 8. Frames with red rubber strip, beauty and anticollision.
- 9. Four wheel braking system and steering system reach mobility easily and convenient.
- 10. Stailness steel siderails, Oxygen cylinder storage, Roller bumper

### **Material:**

- 1. The frame is cold rolled steel with coating by twice electrostatic spray
- 2. Once injection PP undercarriage, PP siderails, PP plateform, anticollision, easy to clean.

### **Technical Specifications:**

Size: 2100\*800\*600-902.5mm (mattress not included)

Backrest max upward angle: 90  $^{\circ}$  Footrest max upward angle: 45  $^{\circ}$ 

Trendelenburg:18 °
Anti-trendelenburg:18 °

**Standard Accessories:** IV pole, mattress(6cm thickness standard, 194\*63.5cm) Optional accessories:

TEL: 0086-512-58810663

instrument desk

www.wanrooemed.com