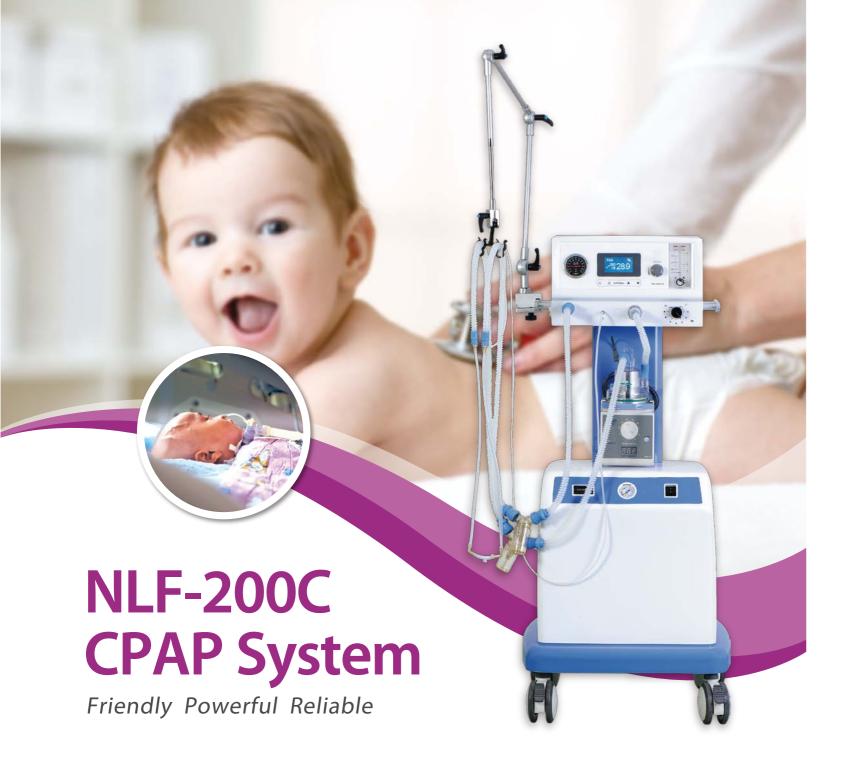

#### **Trust Points**

- Designed and manufactured by Rooe Medical with over 23 years experience in this field.
- International standard and advanced technology is suitable for all baby patients around the world.
- 3.5" TFT LCD screen displays the ventilation parameters and alarm information.
- High precision oxygen concentration shows in real time.
- Built-in air and oxygen blender, ensure stable oxygen concentration.
- Advanced power management control technology.