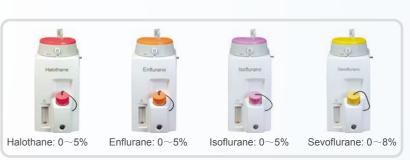

### Vaporizer

1 set vaporizer for standard, can be installed 2 vaporizers in all.