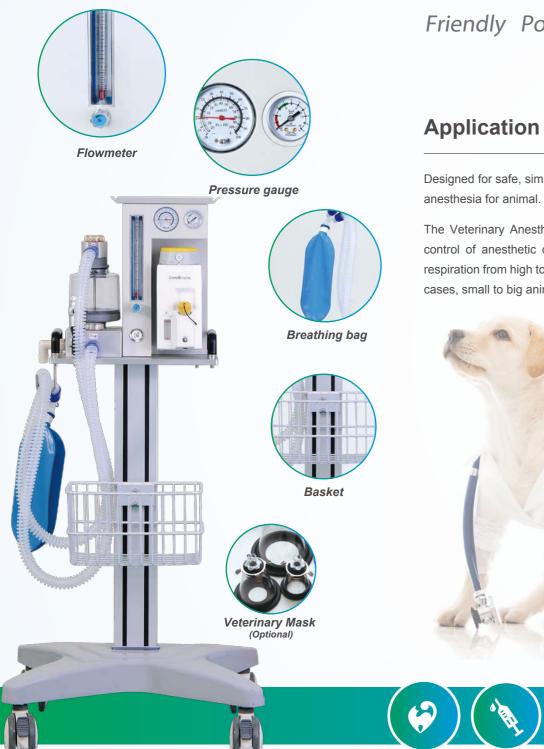

# DM-6C **Veterinary Anesthesia System**

Friendly Powerful Reliable

Designed for safe, simple and controllable inhalation

The Veterinary Anesthesia machine provides rapid control of anesthetic depth with little resistance to respiration from high to low acuity, simple to complex cases, small to big animals.

#### **Trust Points**

- Pressure gauge and flow meter ensure accurate adjusting of parameters.
- Designed and manufactured by Perlong Medical with over 23 years of experience in veterinary field.

# DM-6C **Veterinary Anesthesia System**

- Simplicity: Four static casters with self-locking function.
- Option: Wide range application for animals within 200Kgs.
- International standard and advanced technology suitable for wide range use.
- Over 2,000 units are installed in more than 200 countries.
- High precision flow meter, instantly know the fresh gas flow to the animals.
- Integration breathing circuit design, ensure easy operation and keep tidy.
- Vaporizer with temperature, flow compensation and self-lock function, keep safety