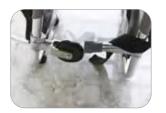

### **Casket Lowering Devices**

Our casket lowering devices are unbeatable in the ease of mounting a casket, providing additional protection and support. It can be easily adjusted to fit all graves and can be set up in seconds. Placement arms can support coffins even on steep hills and other uneven terrain.

### **Casket Lowering Devices(Without Placer Arms)**

Stainless Steel Crank Handle

Device Straps

# **GA003**

Device Straps

**Features** 

- 1. The frame is made of high quality hardened stainless steel pipe.
- 2. Break system ensures any required descent speed.
- 3. For ease of operation, the unit is scalable from 62" x 25" to 94" x 38".
- 4. Each unit of braided tape has a strength of 450 pounds.
- 5. Flexible drive shaft provides smooth operation on uneven terrain.
- 6. The cast aluminum head is easily removed to allow access to the internal working parts.
- 7. The whole ball bearing ensures no noise, easy lifting and long-term service.
- 8. An adjustable end block ensures that the coffin will not roll off the equipment after positioning.
- 9. The modular structure of the device, which requires only two people to complete the installation, can be ready for the memorial service in minutes. After disassembly, it is easy to transport and store, and easy to clean.
- 10. The Optional placer arms are firmly locked in any position to support the coffin.
- 11. The Optional stand provides a stable platform for your descent device.