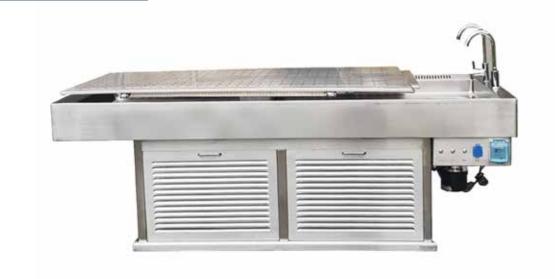

### **Hydraulic Embalming Table**

For forensic staff, make sure you have a sturdy table that will last for years. High quality products are essential for the most accurate embalming and autopsy procedures.

# **Hydraulic Embalming Table**

# **GA202**

### **Features:**

- 1. High quality 304 stainless steel counter tops for easy cleaning.
- 2. There are two options for tabletop: 2050 × 820 mm or oversized top: 2160 × 900 mm.
- 3. Anti-fouling plastic base to keep product appearance clean.
- 4. There are grooves on all sides, designed for draining liquids.
- 5. Three pedals can quickly adjust the height and Angle.
- 6. Eight-inch casters are easier to move.
- 7. Applies to hospitals, coroner's facilities and morgues.