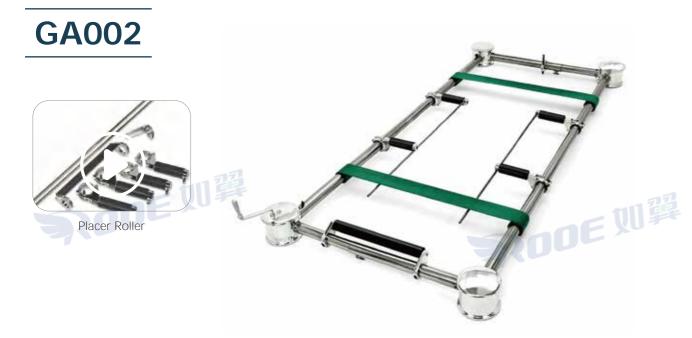

### **Casket Lowering Devices**

Our casket lowering devices are unbeatable in the ease of mounting a casket, providing additional protection and support. It can be easily adjusted to fit all graves and can be set up in seconds. Placement arms can support coffins even on steep hills and other uneven terrain.

### **Casket Lowering Devices(With Placer Arms And Stands)**

# **GA003**

Device Straps

**Features** 

- 1. The frame is made of high quality hardened stainless steel pipe.
- 2. Break system ensures any required descent speed.
- 3. For ease of operation, the unit is scalable from 62" x 25" to 94" x 38".
- 4. Each unit of braided tape has a strength of 450 pounds.
- 5. Flexible drive shaft provides smooth operation on uneven terrain.
- 6. The cast aluminum head is easily removed to allow access to the internal working parts.
- 7. The whole ball bearing ensures no noise, easy lifting and long-term service.
- 8. An adjustable end block ensures that the coffin will not roll off the equipment after positioning.
- 9. The modular structure of the device, which requires only two people to complete the installation, can be ready for the memorial service in minutes. After disassembly, it is easy to transport and store, and easy to clean.
- 10. The Optional placer arms are firmly locked in any position to support the coffin.
- 11. The Optional stand provides a stable platform for your descent device.

| тте орионе | optional stand provides a stable platform for your descent device. |                      |                                        |                     |                     |                     |                      |                     |                      |                     |                     |                      |
|------------|--------------------------------------------------------------------|----------------------|----------------------------------------|---------------------|---------------------|---------------------|----------------------|---------------------|----------------------|---------------------|---------------------|----------------------|
| Model      |                                                                    |                      | GA001                                  |                     |                     | GA002               |                      | 7                   | - 72                 | GA003               |                     |                      |
| Closed     |                                                                    |                      | 62"(L) × 25"(W)                        |                     |                     |                     |                      |                     |                      |                     |                     |                      |
| Adjustab   | le                                                                 | 94"(L) × 38"(W)      |                                        |                     |                     |                     |                      |                     |                      |                     |                     |                      |
| Straps     |                                                                    |                      | 29.5 feet long, each tested to 450 lbs |                     |                     |                     |                      |                     |                      |                     |                     |                      |
| Loading    |                                                                    | 900 Lb capacity      |                                        |                     |                     |                     |                      |                     |                      |                     |                     |                      |
|            | Quan<br>tity                                                       | 3 wooden case/set    |                                        | 3 wooden case/set   |                     | 5 wooden case/set   |                      |                     |                      |                     |                     |                      |
| Packing    | Size(<br>L×W<br>×H)<br>(mm)                                        | 1520<br>×180<br>×110 | 960<br>×200<br>×220                    | 960<br>×200<br>×220 | 960<br>×210<br>×200 | 960<br>×210<br>×200 | 1520<br>×180<br>×100 | 650<br>×650<br>×650 | 1750<br>×190<br>×220 | 960<br>×210<br>×200 | 960<br>×210<br>×200 | 1520<br>×180<br>×100 |
|            | G.W                                                                |                      | 64.8kgs                                |                     | 23.96<br>kgs        | 24.57<br>kgs        | 31.47<br>kgs         | 50<br>kgs           | 20<br>kgs            | 24<br>kgs           | 25<br>kgs           | 32<br>kgs            |