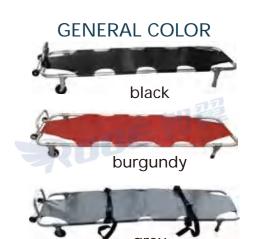

### **Funeral Stretcher**

**NOOE 则**翼

A sturdy, flat aluminum frame makes body transfer easier. Equipped with a body bag to help resist stains, blood and fluids, it's perfect for transporting the dead.

### **Funeral Stretcher(Oxford Cloth)**

### There are two materials available:

1.PVC leather colors: black, grey.

2.Oxford cloth colors: black, blue, grey, Burgundy.

| Model                   | Open Size<br>(L×W×H) | Fold Size<br>(L×W×H) | Self<br>Weight | Load<br>Bearing | Packing  QTY Size(L×W×H) G.W |
|-------------------------|----------------------|----------------------|----------------|-----------------|------------------------------|
| EA-1A5                  | 2080×530×355mm       | 1080×530×120mm       | 8kg            | 159kg           | 1 1150×580×130mm 9kgs        |
| EA-1A5<br>with body bag | 2080×530×355mm       | 1080×530×120mm       | 8.5kg          | 159kg           | 1 1150×580×130mm 9kgs        |