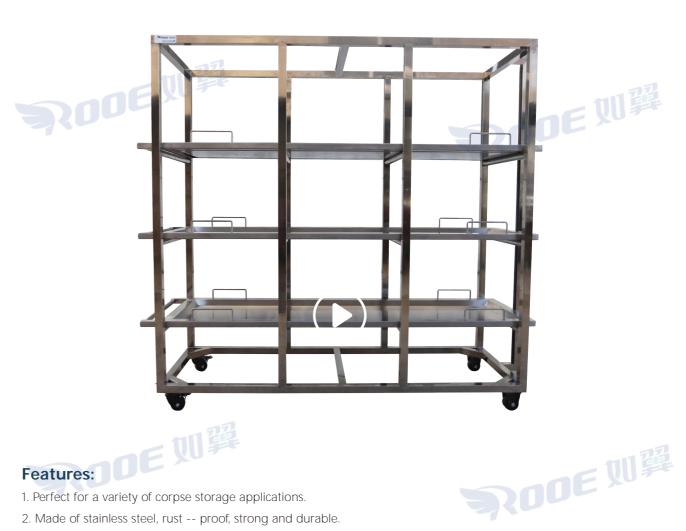

### **Mortuary Body Rack**

Designed for healthcare, crematoria, mortuaries and funeral homes. It can be easily removed for easy storage and added convenience when it must be moved from one location to another.

# **Mortuary Body Rack**

# GA503-3

### Features:

- 1. Welded steel frame, able to withstand heavy loads.
- 2. Four rotary casters, two with brakes.
- 3. Detachable structure that can be easily transferred or installed in difficult areas of crematoria or other building structures.
- 4. The size can be customized according to customer requirements.

| Model               | GA503-3                                     |
|---------------------|---------------------------------------------|
| Size: (L×W×H)       | 1930×820×1310mm (from top roller to ground) |
| Second layer heigh  | 810mm                                       |
| Bottom layer heigh  | 310mm                                       |
| Each layer distance | 370mm                                       |
| Max load            | 500kg                                       |