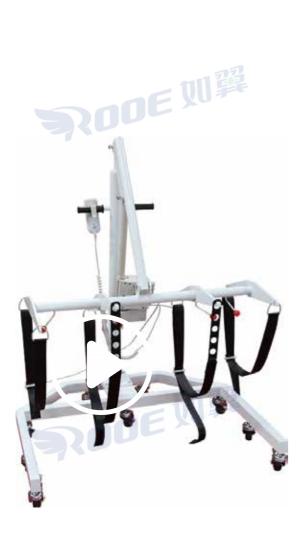

### **Body and Casket Lifter**

The casket lifter will easily handle weights of up to 1,000 pounds. With the help of its nine 4-inch universal casters, you can easily steer this heavy lift through doorways.

# **Body And Casket Lifter(Hydraulic)**

- 1. Made of an ultra-strong all-steel square tubular construction with a durable powder-coated surface.
- 2. Comes with four 2-inch adjustable washable nylon mesh straps that can be adjusted to the circumference of any body. 3. You can easily lift the heaviest object from the floor to a cart or table.

| Model              |           | GA004            | GA005                                  |
|--------------------|-----------|------------------|----------------------------------------|
| Driving Mode       |           | Electric lift    | Hydraulic                              |
| Load Capacity      |           | 1000             | lbs                                    |
| Swivel Wheels      |           | 4 inch Swivel WI | heels 9 pieces                         |
| Base Width (mn     | n)        | 860              | 0                                      |
| Base Depth (mr     | n)        | 840              | 0                                      |
| Boom Bar High      | (mm)      | 180              | 0                                      |
| Boom Bar Low (     | mm)       | 710              |                                        |
| Body carriage W    | idth (mm) | 980-1            | 570                                    |
| <b>Body Straps</b> |           | 4 PC             | ES                                     |
| Packaging          | Size      | 1160×920>        | <310mm                                 |
| <br>Packaging      | G.W       | 85k              | g                                      |
| Packaging          | EW        |                  | ROOE   PAGE 03/04<br>www.wanrooems.com |