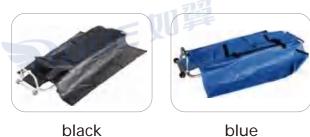

### **Funeral Stretcher**

**NOOE 则**翼

A sturdy, flat aluminum frame makes body transfer easier. Equipped with a body bag to help resist stains, blood and fluids, it's perfect for transporting the dead.

### **Funeral Stretcher(Oxford Cloth)**

### There are two materials available:

1.PVC leather colors: black, grey.

2.Oxford cloth colors: black, blue, grey, Burgundy.

| Model                   | Open Size<br>(L×W×H) | Fold Size<br>(L×W×H) | Self<br>Weight | Load<br>Bearing | Packing  QTY Size(L×W×H) G.W |
|-------------------------|----------------------|----------------------|----------------|-----------------|------------------------------|
| EA-1A5                  | 2080×530×355mm       | 1080×530×120mm       | 8kg            | 159kg           | 1 1150×580×130mm 9kgs        |
| EA-1A5<br>with body bag | 2080×530×355mm       | 1080×530×120mm       | 8.5kg          | 159kg           | 1 1150×580×130mm 9kgs        |