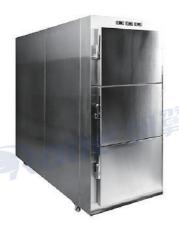

### **Mortuary Freezer**

The mortuary freezer is the most important piece of equipment in the mortuary and is equipped with a quality refrigeration system, freezer compartment, control system and safety features for the long-term storage of multiple bodies.

# **Mortuary Freezer(Side Loading Type)**

# **GA302**