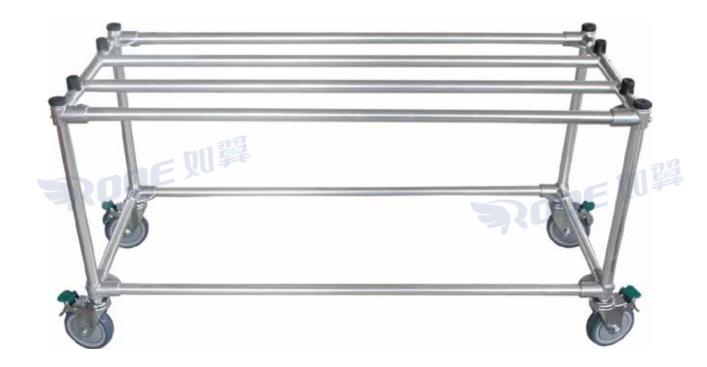

### **Mortuary Body Rack**

Designed for healthcare, crematoria, mortuaries and funeral homes. It can be easily removed for easy storage and added convenience when it must be moved from one location to another.

# **Mortuary Body Rack**

# GA503-3

### Features:

- 1. Welded steel frame, able to withstand heavy loads.
- 2. Four rotary casters, two with brakes.
- 3. Detachable structure that can be easily transferred or installed in difficult areas of crematoria or other building structures.
- 4. The size can be customized according to customer requirements.