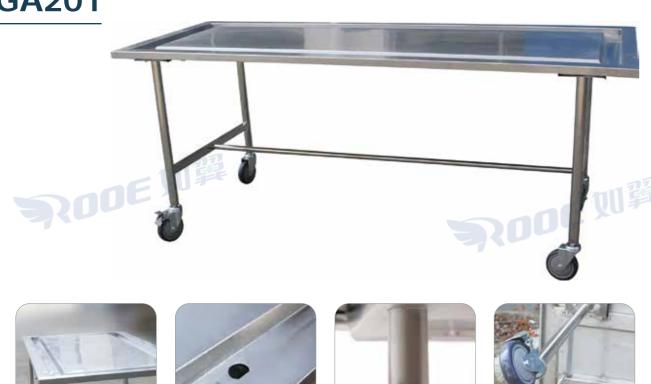

### **Embalming Table**

The sturdy embalming table provides a simple and effective way to help you perform your duties in the mortuary, where operators can work at a height that suits them and drain fluids efficiently.

# **Embalming Table**

# **GA201**

| Model     |              | GA201             |
|-----------|--------------|-------------------|
| Size      |              | 2080×770×870mm    |
| Weight    | <b>J</b> L ^ | 37kgs             |
| Load bear | ing          | 135kgs            |
|           | Quantity     | 1 set/wooden case |
| Packing   | Size         | 2150×830×280mm    |
|           | G.W          | 50kgs             |