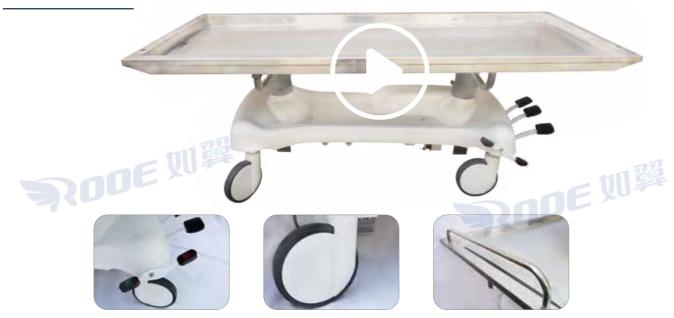

### **Hydraulic Embalming Table**

For forensic staff, make sure you have a sturdy table that will last for years. High quality products are essential for the most accurate embalming and autopsy procedures.

# **Hydraulic Embalming Table**

# **GA202**

### **Features:**

- 1. High quality 304 stainless steel counter tops for easy cleaning.
- 2. There are two options for tabletop: 2050 × 820 mm or oversized top: 2160 × 900 mm.
- 3. Anti-fouling plastic base to keep product appearance clean.
- 4. There are grooves on all sides, designed for draining liquids.
- 5. Three pedals can quickly adjust the height and Angle.
- 6. Eight-inch casters are easier to move.
- 7. Applies to hospitals, coroner's facilities and morgues.