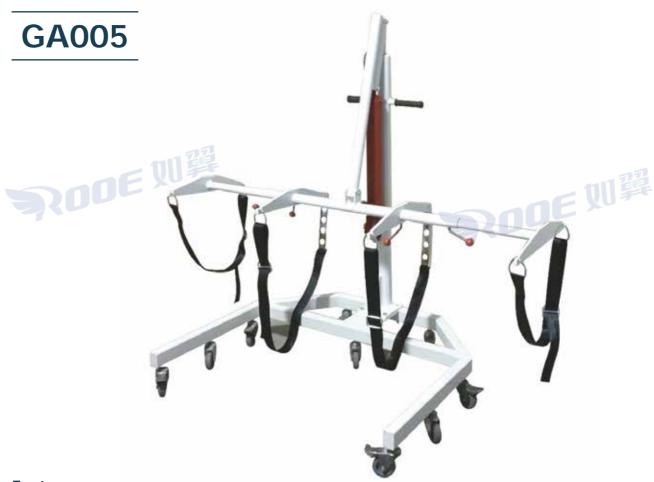

# **GA004**

# **Body And Casket Lifter(Hydraulic)**

- 1. Made of an ultra-strong all-steel square tubular construction with a durable powder-coated surface.
- 2. Comes with four 2-inch adjustable washable nylon mesh straps that can be adjusted to the circumference of any body. 3. You can easily lift the heaviest object from the floor to a cart or table.

| Model              |           | GA004            | GA005                                  |
|--------------------|-----------|------------------|----------------------------------------|
| Driving Mode       |           | Electric lift    | Hydraulic                              |
| Load Capacity      |           | 1000             | lbs                                    |
| Swivel Wheels      |           | 4 inch Swivel WI | heels 9 pieces                         |
| Base Width (mn     | n)        | 860              | 0                                      |
| Base Depth (mr     | n)        | 840              | 0                                      |
| Boom Bar High      | (mm)      | 180              | 0                                      |
| Boom Bar Low (     | mm)       | 710              |                                        |
| Body carriage W    | idth (mm) | 980-1            | 570                                    |
| <b>Body Straps</b> |           | 4 PC             | ES                                     |
| Packaging          | Size      | 1160×920>        | <310mm                                 |
| <br>Packaging      | G.W       | 85k              | g                                      |
| Packaging          | EW        |                  | ROOE   PAGE 03/04<br>www.wanrooems.com |