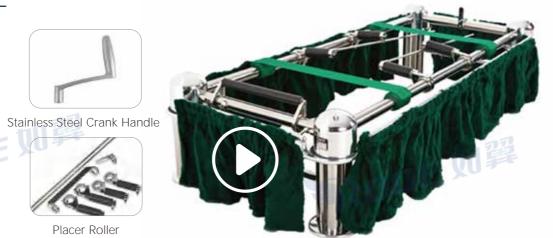

### **Casket Lowering Devices**

Our casket lowering devices are unbeatable in the ease of mounting a casket, providing additional protection and support. It can be easily adjusted to fit all graves and can be set up in seconds. Placement arms can support coffins even on steep hills and other uneven terrain.

### **Casket Lowering Devices(Without Placer Arms)**

Stainless Steel Crank Handle

Device Straps

### **Casket Lowering Devices(With Placer Arms)**

### **Casket Lowering Devices(With Placer Arms And Stands)**

# **GA003**

Device Straps

**Features** 

- 1. The frame is made of high quality hardened stainless steel pipe.
- 2. Break system ensures any required descent speed.
- 3. For ease of operation, the unit is scalable from 62" x 25" to 94" x 38".
- 4. Each unit of braided tape has a strength of 450 pounds.
- 5. Flexible drive shaft provides smooth operation on uneven terrain.
- 6. The cast aluminum head is easily removed to allow access to the internal working parts.
- 7. The whole ball bearing ensures no noise, easy lifting and long-term service.
- 8. An adjustable end block ensures that the coffin will not roll off the equipment after positioning.
- 9. The modular structure of the device, which requires only two people to complete the installation, can be ready for the memorial service in minutes. After disassembly, it is easy to transport and store, and easy to clean.
- 10. The Optional placer arms are firmly locked in any position to support the coffin.
- 11. The Optional stand provides a stable platform for your descent device.