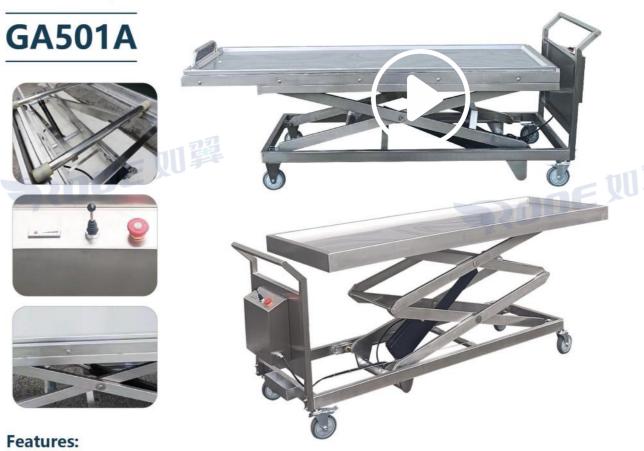

# **Mortuary Scissor Lift(Electric)**

- 1. The equipment adopts stainless steel structure, electric control of the whole lifting.
- 2. It is composed of chassis, lifting bracket, moving tray, etc.
- 3. Equipped with 4 silent universal wheels, including 2 brake wheels, to prevent movement while standing.
- 10E 则翼 4. There are 800mm stainless steel push and pull handrails on one side of the cart for easy transportation.
- 5. There are 5 stainless steel rollers on the lifting top for moving the tray.
- 6. Used for dissection table or body freezer, saving labor when moving.
- 7. Built-in battery can be used multiple times to deal with such emergency situations as power failure.
- 8. Optional equipped with a tray, water outlet, four corners concave design, easy to clean.

| Model       |                   | GA501A              |                                    |
|-------------|-------------------|---------------------|------------------------------------|
| Туре        |                   | Single scissors     | Double scissors                    |
| Size        |                   | 2200×650mm          |                                    |
| Material    |                   | 304 Stainless Steel |                                    |
| Height      |                   | 420-1500mm          | 420-2000mm                         |
| Loading     |                   | 200kgs              |                                    |
| (Optional)t | ray specification | 1900×610mm          |                                    |
|             | QTY               | 1pc                 |                                    |
| Packing     | Size(L×W×H)       | 2200×770×560mm      |                                    |
|             | G.W               | 140kgs              | 160kgs                             |
|             | OE XII            |                     | ROOE   PAGE 43/4 www.wanrooems.com |