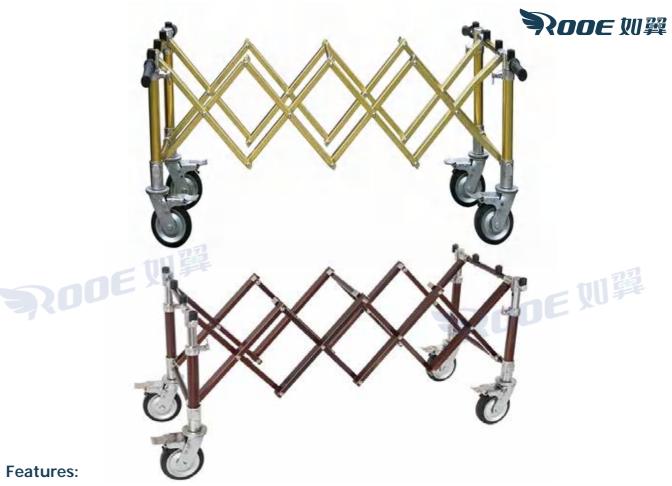

### **Collapsible Church Truck**

The Church Truck is used for the daily operations of funeral businesses or mortuaries, for displaying coffins and coffins at churches, homes or funerals, and it can also be used as A transport aid for the safe movement of coffins and coffins from point A to Point B.

# **Collapsible Church Truck(With Fold-out)**

# **GA102E**

Small caster 12.5(5inch)

Net weight:15kgs Armrest length:25cm

- 1. Made of strong aluminum tubing, easy to clean.
- 2. X-frame undercarriage and four rubber casters help to secure the casket.
- 3. When moved without a casket a special built-in handle allows the truck to be pushed, pulled or carried.
- 4. 6" rubber wheels roll easily over carpets, windowsills, and other obstacles.
- 5. When fully folded, the truck is only 6 inches wide for easy storage.
- 6. Available in silver, bronze, blue-gray or gold finishes.