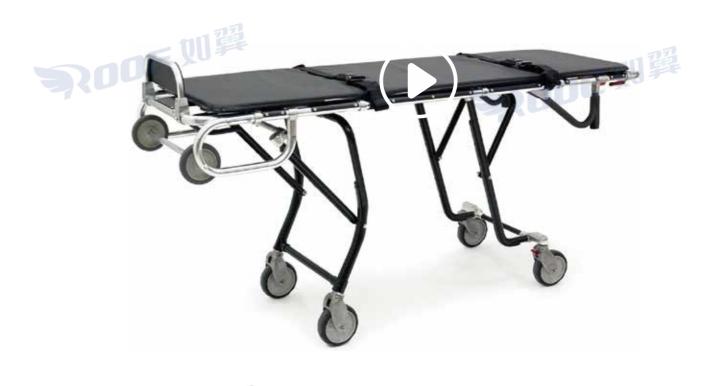

### **Funeral Stretcher**

**NOOE** 则翼

Designed for body transport and other industries, it can be operated and used by one person when picking up, loading and handling, allowing you to place two mortuary cots side by side in a larger vehicle to provide you with maximum transport capacity.

### **Funeral Stretcher(Economic)**

# **GA200E**

- 1. The trolley is made of high-strength aluminum, which is light and easy to clean.
- 2. The height can be easily adjusted by the height handles located at both ends.
- 3. The mattress is made of black PVC leather, seamless welding, waterproof. Only one person can operate it.
- 4. Four large wheels with separate brakes that move easily over sidewalk edges and uneven cemetery floors.
- 5. It can be folded into a compact size for easy storage when not in use.
- 6. Mainly used for hospital and funeral vehicle transportation.