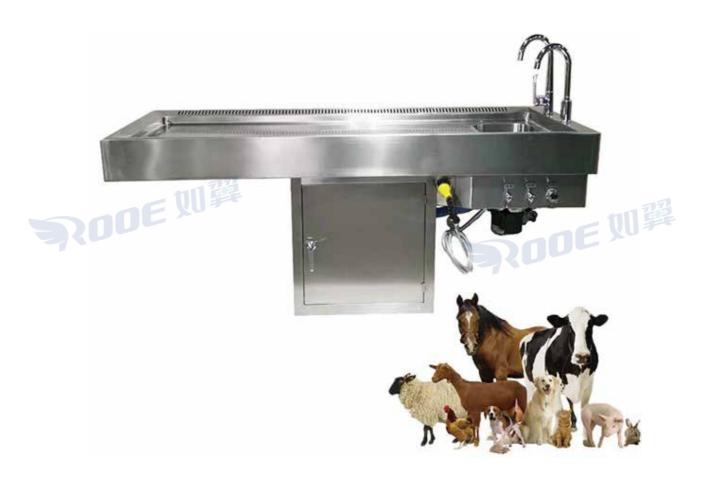

# **Embalming Washing Table**

The embalming washing table provides the professional with a compact workstation integrated to form an ergonomic embalming facility, but also provides an easy to use and convenient handling system.

# **Embalming Washing Table**

- 1. Strong stainless steel frame construction.
- 2. Tabletop with a drainage hole, made of 304 stainless steel.
- 3. Provided with a built stainless steel sink, connected wastewater tube, easy to clean. \$100E则翼
- 4. Provide hot and cold shower taps and drainage system.
- 5. There are adjustable feet to adapt to different surfaces.
- 6.Custom sizing is available, round or rectangle tube leg structure all available.

| Model       | GA203    |                  |  |
|-------------|----------|------------------|--|
| Size(L)x(W) | x (H)    | 2300*800*850mm   |  |
|             | Quantity | 1Set/Wooden Case |  |
| Packing     | Size     | 2380*850*500mm   |  |
|             | G.W      | 80kgs            |  |