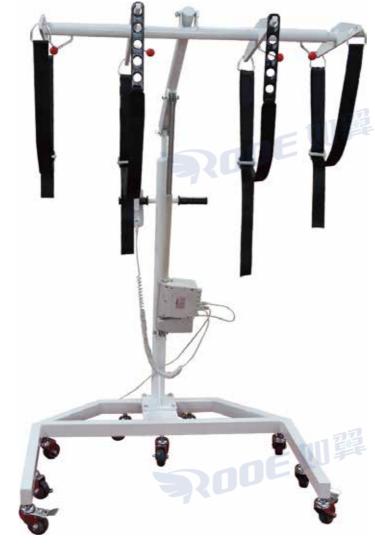

### **Body and Casket Lifter**

The casket lifter will easily handle weights of up to 1,000 pounds. With the help of its nine 4-inch universal casters, you can easily steer this heavy lift through doorways.

# **Body And Casket Lifter(Hydraulic)**

- 1. Made of an ultra-strong all-steel square tubular construction with a durable powder-coated surface.
- 2. Comes with four 2-inch adjustable washable nylon mesh straps that can be adjusted to the circumference of any body. 3. You can easily lift the heaviest object from the floor to a cart or table.

| Model              |           | GA004            | GA005                                  |
|--------------------|-----------|------------------|----------------------------------------|
| Driving Mode       |           | Electric lift    | Hydraulic                              |
| Load Capacity      |           | 1000             | lbs                                    |
| Swivel Wheels      |           | 4 inch Swivel WI | heels 9 pieces                         |
| Base Width (mn     | n)        | 860              | 0                                      |
| Base Depth (mr     | n)        | 840              | 0                                      |
| Boom Bar High      | (mm)      | 180              | 0                                      |
| Boom Bar Low (     | mm)       | 710              |                                        |
| Body carriage W    | idth (mm) | 980-1            | 570                                    |
| <b>Body Straps</b> |           | 4 PC             | ES                                     |
| Packaging          | Size      | 1160×920>        | <310mm                                 |
| <br>Packaging      | G.W       | 85k              | g                                      |
| Packaging          | EW        |                  | ROOE   PAGE 03/04<br>www.wanrooems.com |