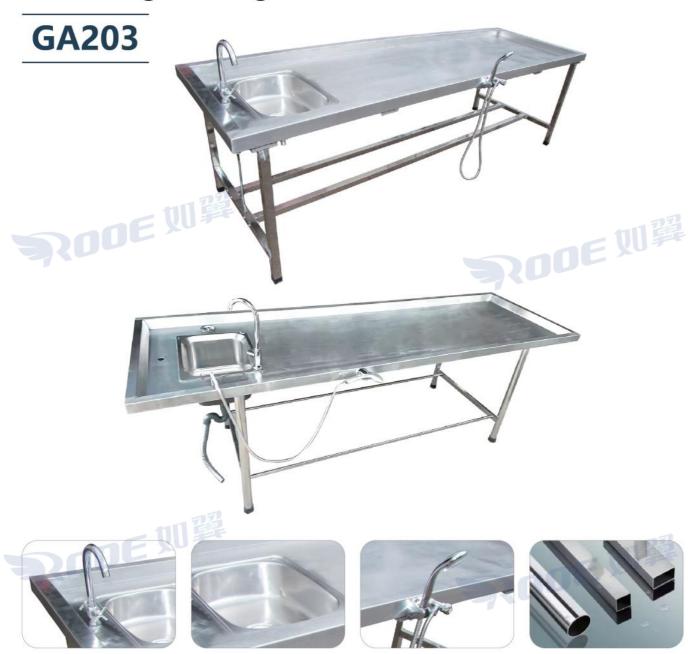

# **Embalming Washing Table**

The embalming washing table provides the professional with a compact workstation integrated to form an ergonomic embalming facility, but also provides an easy to use and convenient handling system.

# **Embalming Washing Table**

- 1. Strong stainless steel frame construction.
- 2. Tabletop with a drainage hole, made of 304 stainless steel.
- 3. Provided with a built stainless steel sink, connected wastewater tube, easy to clean. \$100E则翼
- 4. Provide hot and cold shower taps and drainage system.
- 5. There are adjustable feet to adapt to different surfaces.
- 6.Custom sizing is available, round or rectangle tube leg structure all available.

| Model       | GA203    |                  |  |
|-------------|----------|------------------|--|
| Size(L)x(W) | x (H)    | 2300*800*850mm   |  |
|             | Quantity | 1Set/Wooden Case |  |
| Packing     | Size     | 2380*850*500mm   |  |
|             | G.W      | 80kgs            |  |