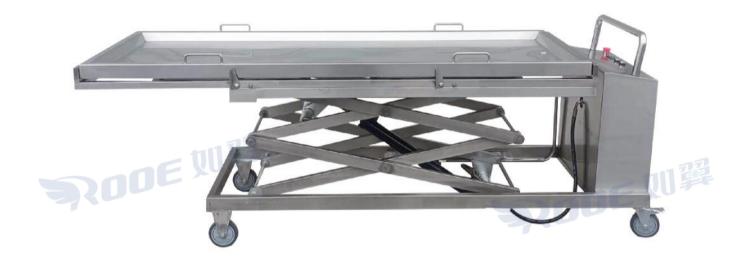

### **Mortuary Scissor Lift**

**ROOE** 如翼

The safe transport and handling of bodies is vital to maintaining employee safety. Our lifts all work together seamlessly to provide a safe and convenient experience.

# **Mortuary Scissor Lift(Electric Hydraulic)**

# **GA501A PLUS**

- 1. The lifting cart is composed of a chassis, a lifting bracket and a moving pallet.
- 2. Special mobile trolley for dissection table or cadaver freezer. It's used for moving dissections.
- 3. The top is equipped with a tray with a water outlet for easy washing and disinfection.
- 4. Table four corners concave design, no dead corners easy to clean.
- 5. There are handles on both sides of the movable tray, equipped with automatic lock, movable manual tray (optional).
- 6. The top of the lifting bracket is equipped with 5 stainless steel rollers for moving the tray (optional).
- 7. 800mm stainless steel hand guard on one side of the cart, cheap mobile transport (optional).
- 8. The electro-hydraulic lifting indicator button is above the box, easy to operate, no noise.
- 9. No stage lifting can be adjusted according to different height requirements, smooth and smooth.
- 10. The height range of lifting adjustment is 420mm to 2000mm.
- 11. Configure four silent universal wheels, including two brake wheels, to prevent movement when standing.