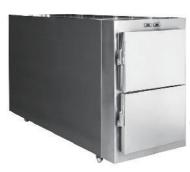

### **Mortuary Freezer**

The mortuary freezer is the most important piece of equipment in the mortuary and is equipped with a quality refrigeration system, freezer compartment, control system and safety features for the long-term storage of multiple bodies.

# **Mortuary Freezer(Side Loading Type)**

# **GA302**

# **GA303**

| Model                   | Quantity     | Exterior size           | Weight      | Packing Te              | emperature inside box |
|-------------------------|--------------|-------------------------|-------------|-------------------------|-----------------------|
| GA301 Side Loading Type | 1 Corpse     | 2150×800×1100mm         | 100kg       | 2200×850×1250mm         | -10°C to 5°C          |
| GA302 Side Loading Type | 2 Corpses    | 2150×800×1750mm         | 250kg       | 2200×850×1900mm         | -10°C to 5°C          |
| GA303 Side Loading Type | 3 Corpses    | 2500×780×2030mm         | 350kg       | 2600×830×2200mm         | -10°C to 5°C          |
| Note: Do not recommend  | three body s | ize loading,as too high | n,the top I | ayer not very easy to d | open.                 |