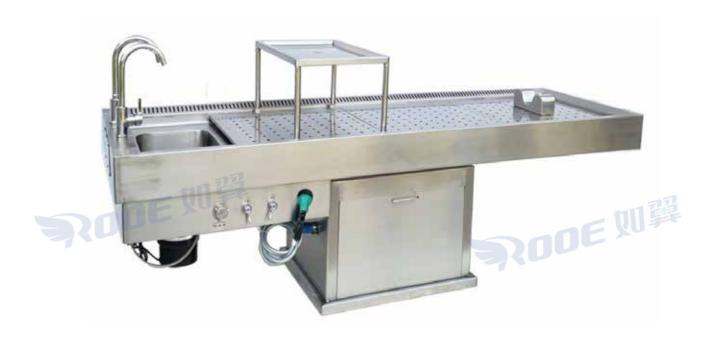

# **Embalming Washing Table**

The embalming washing table provides the professional with a compact workstation integrated to form an ergonomic embalming facility, but also provides an easy to use and convenient handling system.

# **Embalming Washing Table**

- 1. Strong stainless steel frame construction.
- 2. Tabletop with a drainage hole, made of 304 stainless steel.
- 3. Provided with a built stainless steel sink, connected wastewater tube, easy to clean. \$100E则翼
- 4. Provide hot and cold shower taps and drainage system.
- 5. There are adjustable feet to adapt to different surfaces.
- 6.Custom sizing is available, round or rectangle tube leg structure all available.

| Model       | GA203    |                  |  |
|-------------|----------|------------------|--|
| Size(L)x(W) | x (H)    | 2300*800*850mm   |  |
|             | Quantity | 1Set/Wooden Case |  |
| Packing     | Size     | 2380*850*500mm   |  |
|             | G.W      | 80kgs            |  |