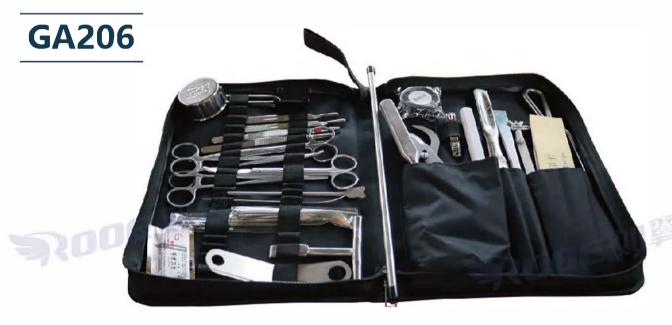

### **Anatomy Dissection Kits**

Each tool is designed to be easy to use, allowing you to learn more and experience easy dissection. Our tools are used by people studying or working in a wide range of fields such as anatomy, biology, botany, veterinary medicine, zoology and even lifestyle photographers.

# **Anatomy Dissection Kits**

- 1. The Forensic Anatomy Set contains 30 items.
- 2. Manufactured for best effect and precision.
- 3. Made of high quality medical stainless steel.
- 4. High precision and flexibility when performing clinical operations.
- 5. Reusable, fully autoclaved.
- 6. Beautiful appearance and strong corrosion resistance.

| Model         | GA206        | 一加翼  |
|---------------|--------------|------|
| Weight        | 3.0kgs       | DOFX |
| Size: (L×W×H) | 345×245×48mm |      |

| No           | Product name                         | Quantity                             |
|--------------|--------------------------------------|--------------------------------------|
| 1            | Glass carcass thermometer            | 1 head                               |
| 2            | Bone saw                             | One                                  |
| 3            | Periosteal stripper                  | One                                  |
| 4            | Bone hammer                          | One                                  |
| 5            | Osteotomy                            | One                                  |
| 6            | Bone rib shear  Truncated knife      | One                                  |
| 7            | Truncated knife                      | One                                  |
| 8            | T-shaped chisel                      | One                                  |
| 9            | Large surgical handle                | 2                                    |
| 10           | Large surgical blade                 | 2 bags                               |
| 11           | Elbow surgery scissors               | 1                                    |
| 12           | Straight round surgical scissors     | 1                                    |
| 13           | Elbow hemostat                       | 1                                    |
| 14           | Straight hemostat                    | 1                                    |
| 15           | Organization                         | 1                                    |
| 16           | Dressing tweezers                    | 1                                    |
| 17           | Large suture needle                  | 1 package                            |
| 18           | White medical suture needle          | 1 axis                               |
| 19           | Black medical suture needle          | 1 axis                               |
| 20           | Stainless steel spoon                | _i= 10                               |
| 21           | Puncture probe                       | 2000                                 |
| 22           | Hook probe                           | 1                                    |
| 23           | Spherical probe                      | 1                                    |
| 24           | Nail clipper                         | 1                                    |
| 25           | Large finger straight puller         | 1                                    |
| 26           | Small finger straight puller         | 1                                    |
| 27           | Corpse fingerprint scanner           | 1                                    |
| 28           | Fingerprint printing box             | 1                                    |
| 29           | Left hand fingerprint printing card  | î                                    |
| 30           | Right hand fingerprint printing card | 1                                    |
| <b>3</b> 200 | E Will                               | ROOE   PAGE 47/4<br>www.wanrooems.co |