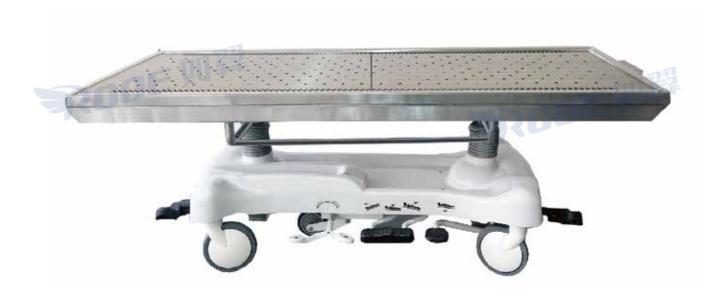

### **Embalming Table**

The sturdy embalming table provides a simple and effective way to help you perform your duties in the mortuary, where operators can work at a height that suits them and drain fluids efficiently.

# **Embalming Table**

# **GA201**

| Model     |              | GA201             |
|-----------|--------------|-------------------|
| Size      |              | 2080×770×870mm    |
| Weight    | <b>J</b> L ^ | 37kgs             |
| Load bear | ing          | 135kgs            |
|           | Quantity     | 1 set/wooden case |
| Packing   | Size         | 2150×830×280mm    |
|           | G.W          | 50kgs             |