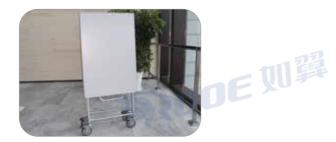

### **Mortuary Folding Dressing Table**

# **Mortuary Folding Dressing Table**

**GA204A** 

- 1. Laminated top prevents scratches and stains and is easy to maintain.
- 2. Separate locking mechanism will fix the table in the folding position.
- 3. There are two handles on both sides of the table for easy movement.
- 4. Ideal for dressing, transferring, and embalming.
- 5. When not in use, it can be folded and stored behind a door or in a closet.