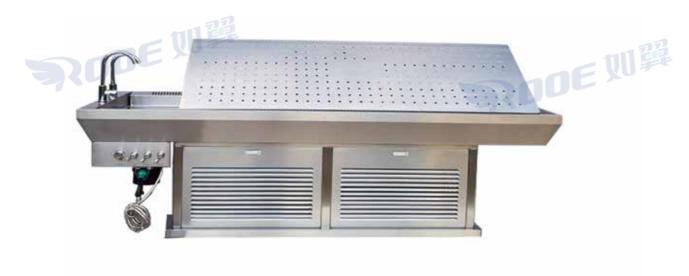

# **Embalming Washing Table**

The embalming washing table provides the professional with a compact workstation integrated to form an ergonomic embalming facility, but also provides an easy to use and convenient handling system.

# **Embalming Washing Table**

- 1. Strong stainless steel frame construction.
- 2. Tabletop with a drainage hole, made of 304 stainless steel.
- 3. Provided with a built stainless steel sink, connected wastewater tube, easy to clean. \$100E则翼
- 4. Provide hot and cold shower taps and drainage system.
- 5. There are adjustable feet to adapt to different surfaces.
- 6.Custom sizing is available, round or rectangle tube leg structure all available.

| Model       | GA203    |                  |  |
|-------------|----------|------------------|--|
| Size(L)x(W) | x (H)    | 2300*800*850mm   |  |
|             | Quantity | 1Set/Wooden Case |  |
| Packing     | Size     | 2380*850*500mm   |  |
|             | G.W      | 80kgs            |  |