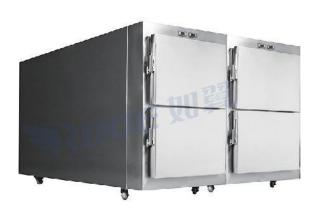

### **Mortuary Freezer**

Our casket lowering devices are unbeatable in the ease of mounting a casket, providing additional protection and support. It can be easily adjusted to fit all graves and can be set up in seconds. Placement arms can support coffins even on steep hills and other uneven terrain.

# **Mortuary Freezer**

**GA301** 

**GA302** 

**GA303** 

**GA304** 

### Features:

- 1. The whole refrigerator is made of stainless steel, which is used to store the corpse.
- 2. The insulation layer is made of polyurethane foaming machine to accurately control the foaming density.
- 3. Built-in evaporator, pure copper tube, refrigeration effect is more significant.
- 4. Equipped with an independent and complete refrigeration system, composed of single machine and single cycle refrigeration system.
- 5. High precision temperature control, three digit high brightness digital display, easy to observe the temperature in the box.
- 6. All doors have safety lock design to prevent arbitrary opening.
- 7. Stainless steel body tray with handle is placed on the roller track for easy entry and exit.
- 8. Freezing temperature according to customer requirements, and the temperature of each cabinet does not affect each other.
- 9. High efficiency and environmental protection compressor, environmental protection fluorine-free refrigeration system.
- 10. The equipment has sound buzzer alarm and light flashing alarm.
- 11. Keyboard lock, password protection function, prevent arbitrary adjustment of operating parameters.

### **Optional:**

Lighting system Door heating system Dual refrigeration system Drainage system 24 hours temperature tracking printing system Ultralow temperature

| Model | Quantity | Exterior size (L×W×H) | Temperature inside box | Weight | Packing             | voltage              |
|-------|----------|-----------------------|------------------------|--------|---------------------|----------------------|
| GA301 | 1 Corpse | 2280×800×620mm        | -10°C to 5°C           | 100kgs | 2320×860×750mm      | 218W                 |
| GA302 | 2 Corpse | 2280×800×1275mm       | -10°C to 5°C           | 230kg  | 2320×880×1395mm     | 436W                 |
| GA303 | 3 Corpse | 2280×800×1785mm       | -10°C to 5°C           | 300kg  | 2320×860×1945mm     | 654W                 |
| GA304 | 4 Corpse | 2280×1600×1275mm      | -10°C to 5°C           | 420kg  | 2320×1640×1395mm    | 872W                 |
| GA306 | 6 Corpse | 2280×1600×1785mm      | -10°C to 5°C           | 600kg  | 2320×1640×1945mm    | 1308w                |
| GA308 | 8 Corpse | 2280×1580×2120mm      | -10°C to 5°C           | 600kg  | 2320×1640×2300mm    | 1720w                |
| GA309 | 9 Corpse | 2280×2360×1785mm      | -10°C to 5°C           | 950kg  | 2320×2430×1900mm    | 1935w                |
|       |          | 2200×2300×176311111   |                        |        | ROOE 1<br>www.wanro | PAGE 35/<br>ooems.co |