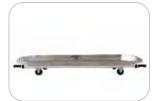

### **Funeral Stretcher**

Designed for body transport and other industries, it can be operated and used by one person when picking up, loading and handling, allowing you to place two mortuary cots side by side in a larger vehicle to provide you with maximum transport capacity.

### **Funeral Stretcher**

### Features:

- 1. The stretcher is made of high strength aluminum alloy material.
- 2. The stretcher surface is separable and has a locking device.
- 3. The height handles at both ends easily adjust the multiple positions, making it very easy to transfer the body.
- 4. It can be operated by one person when retrieving, loading and transporting.
- 5. Support all body types with dignity.

| <ul><li>4. It can be operated by one person when retrieving, loading and transporting.</li><li>5. Support all body types with dignity.</li></ul> |                |                |                                 |                                  |                           |                 |      |      |
|--------------------------------------------------------------------------------------------------------------------------------------------------|----------------|----------------|---------------------------------|----------------------------------|---------------------------|-----------------|------|------|
| Model                                                                                                                                            | High position  | Low position   | Maximum<br>Angle of<br>the Back | Max Angle<br>of the<br>knee part | Packing Size<br>(1pc/CTN) | Load<br>Bearing | N.W  | G.W  |
| EA-3B1                                                                                                                                           | 1950x550x850mm | 1950x550x340mm | 65°                             | 15°                              | 1990×610×390mm            | 180kg           | 40kg | 47kg |