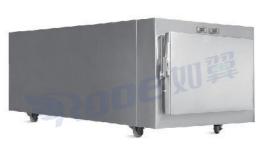

### **Mortuary Freezer**

Our casket lowering devices are unbeatable in the ease of mounting a casket, providing additional protection and support. It can be easily adjusted to fit all graves and can be set up in seconds. Placement arms can support coffins even on steep hills and other uneven terrain.

# **Mortuary Freezer**

**GA301** 

**GA302** 

**GA303** 

**GA304** 

### Features:

- 1. The whole refrigerator is made of stainless steel, which is used to store the corpse.
- 2. The insulation layer is made of polyurethane foaming machine to accurately control the foaming density.
- 3. Built-in evaporator, pure copper tube, refrigeration effect is more significant.
- 4. Equipped with an independent and complete refrigeration system, composed of single machine and single cycle refrigeration system.
- 5. High precision temperature control, three digit high brightness digital display, easy to observe the temperature in the box.
- 6. All doors have safety lock design to prevent arbitrary opening.
- 7. Stainless steel body tray with handle is placed on the roller track for easy entry and exit.
- 8. Freezing temperature according to customer requirements, and the temperature of each cabinet does not affect each other.
- 9. High efficiency and environmental protection compressor, environmental protection fluorine-free refrigeration system.
- 10. The equipment has sound buzzer alarm and light flashing alarm.
- 11. Keyboard lock, password protection function, prevent arbitrary adjustment of operating parameters.

### **Optional:**

Lighting system Door heating system Dual refrigeration system Drainage system 24 hours temperature tracking printing system Ultralow temperature

| Model | Quantity | Exterior size (L×W×H) | Temperature inside box | Weight | Packing             | voltage              |
|-------|----------|-----------------------|------------------------|--------|---------------------|----------------------|
| GA301 | 1 Corpse | 2280×800×620mm        | -10°C to 5°C           | 100kgs | 2320×860×750mm      | 218W                 |
| GA302 | 2 Corpse | 2280×800×1275mm       | -10°C to 5°C           | 230kg  | 2320×880×1395mm     | 436W                 |
| GA303 | 3 Corpse | 2280×800×1785mm       | -10°C to 5°C           | 300kg  | 2320×860×1945mm     | 654W                 |
| GA304 | 4 Corpse | 2280×1600×1275mm      | -10°C to 5°C           | 420kg  | 2320×1640×1395mm    | 872W                 |
| GA306 | 6 Corpse | 2280×1600×1785mm      | -10°C to 5°C           | 600kg  | 2320×1640×1945mm    | 1308w                |
| GA308 | 8 Corpse | 2280×1580×2120mm      | -10°C to 5°C           | 600kg  | 2320×1640×2300mm    | 1720w                |
| GA309 | 9 Corpse | 2280×2360×1785mm      | -10°C to 5°C           | 950kg  | 2320×2430×1900mm    | 1935w                |
|       |          | 2200×2300×176311111   |                        |        | ROOE 1<br>www.wanro | PAGE 35/<br>ooems.co |