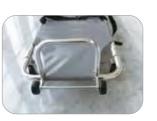

### **Collapsible Church Truck**

The Church Truck is used for the daily operations of funeral businesses or mortuaries, for displaying coffins and coffins at churches, homes or funerals, and it can also be used as A transport aid for the safe movement of coffins and coffins from point A to Point B.

# **Collapsible Church Truck(With Fold-out)**

# **GA102E**

Small caster 12.5(5inch)

Net weight:15kgs Armrest length:25cm

- 1. Made of strong aluminum tubing, easy to clean.
- 2. X-frame undercarriage and four rubber casters help to secure the casket.
- 3. When moved without a casket a special built-in handle allows the truck to be pushed, pulled or carried.
- 4. 6" rubber wheels roll easily over carpets, windowsills, and other obstacles.
- 5. When fully folded, the truck is only 6 inches wide for easy storage.
- 6. Available in silver, bronze, blue-gray or gold finishes.