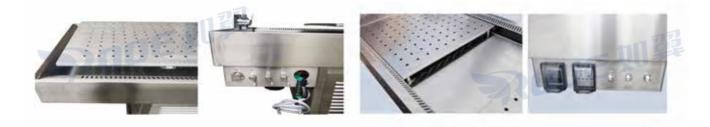

# **Embalming Washing Table**

The embalming washing table provides the professional with a compact workstation integrated to form an ergonomic embalming facility, but also provides an easy to use and convenient handling system.

# **Embalming Washing Table**

- 1. Strong stainless steel frame construction.
- 2. Tabletop with a drainage hole, made of 304 stainless steel.
- 3. Provided with a built stainless steel sink, connected wastewater tube, easy to clean. \$100E则翼
- 4. Provide hot and cold shower taps and drainage system.
- 5. There are adjustable feet to adapt to different surfaces.
- 6.Custom sizing is available, round or rectangle tube leg structure all available.

| Model       | GA203    |                  |  |
|-------------|----------|------------------|--|
| Size(L)x(W) | x (H)    | 2300*800*850mm   |  |
|             | Quantity | 1Set/Wooden Case |  |
| Packing     | Size     | 2380*850*500mm   |  |
|             | G.W      | 80kgs            |  |