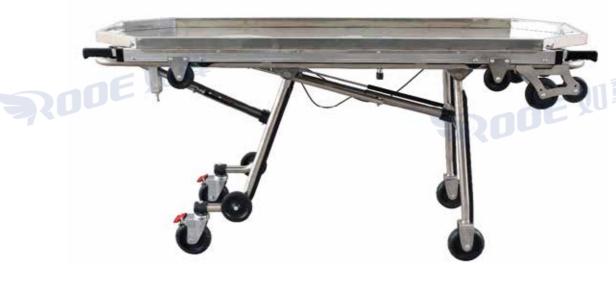

### **Funeral Stretcher**

# EA-3B1 plus

**\$200E**则翼

# **\$200E**则翼

- 1. Equipped with concave stainless steel table, table can be separated.
- 2. Retractable handle for better handling of dead bodies.
- 3. The handles on both sides can be adjusted to improve the positioning of the stretcher.
- 4. Loading systems for ambulances or hearses.

| Model       | High position | Low position | Packing Size<br>(1pc/CTN) | Load<br>Bearing | N.W  | G.W  |
|-------------|---------------|--------------|---------------------------|-----------------|------|------|
| EA-3B1 plus | 195x55x85cm   | 195x55x38cm  | 2020×600×400mm            | 180kg           | 43kg | 50kg |