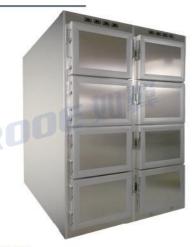

# **Mortuary Freezer**

**GA301** 

**GA302** 

**GA303** 

**GA304** 

# **Mortuary Freezer**

**GA308** 

**GA309** 

### Features:

- 1. The whole refrigerator is made of stainless steel, which is used to store the corpse.
- 2. The insulation layer is made of polyurethane foaming machine to accurately control the foaming density.
- 3. Built-in evaporator, pure copper tube, refrigeration effect is more significant.
- 4. Equipped with an independent and complete refrigeration system, composed of single machine and single cycle refrigeration system.
- 5. High precision temperature control, three digit high brightness digital display, easy to observe the temperature in the box.
- 6. All doors have safety lock design to prevent arbitrary opening.
- 7. Stainless steel body tray with handle is placed on the roller track for easy entry and exit.
- 8. Freezing temperature according to customer requirements, and the temperature of each cabinet does not affect each other.
- 9. High efficiency and environmental protection compressor, environmental protection fluorine-free refrigeration system.
- 10. The equipment has sound buzzer alarm and light flashing alarm.
- 11. Keyboard lock, password protection function, prevent arbitrary adjustment of operating parameters.

### **Optional:**

Lighting system Door heating system Dual refrigeration system Drainage system 24 hours temperature tracking printing system Ultralow temperature

| Model | Quantity | Exterior size (L×W×H) | Temperature inside box | Weight | Packing             | voltage              |
|-------|----------|-----------------------|------------------------|--------|---------------------|----------------------|
| GA301 | 1 Corpse | 2280×800×620mm        | -10°C to 5°C           | 100kgs | 2320×860×750mm      | 218W                 |
| GA302 | 2 Corpse | 2280×800×1275mm       | -10°C to 5°C           | 230kg  | 2320×880×1395mm     | 436W                 |
| GA303 | 3 Corpse | 2280×800×1785mm       | -10°C to 5°C           | 300kg  | 2320×860×1945mm     | 654W                 |
| GA304 | 4 Corpse | 2280×1600×1275mm      | -10°C to 5°C           | 420kg  | 2320×1640×1395mm    | 872W                 |
| GA306 | 6 Corpse | 2280×1600×1785mm      | -10°C to 5°C           | 600kg  | 2320×1640×1945mm    | 1308w                |
| GA308 | 8 Corpse | 2280×1580×2120mm      | -10°C to 5°C           | 600kg  | 2320×1640×2300mm    | 1720w                |
| GA309 | 9 Corpse | 2280×2360×1785mm      | -10°C to 5°C           | 950kg  | 2320×2430×1900mm    | 1935w                |
|       |          | 2200×2300×176311111   |                        |        | ROOE 1<br>www.wanro | PAGE 35/<br>ooems.co |