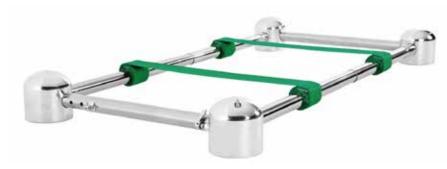

### **Casket Lowering Devices(Without Placer Arms)**

Stainless Steel Crank Handle

Device Straps

# **GA003**

Device Straps

**Features** 

- 1. The frame is made of high quality hardened stainless steel pipe.
- 2. Break system ensures any required descent speed.
- 3. For ease of operation, the unit is scalable from 62" x 25" to 94" x 38".
- 4. Each unit of braided tape has a strength of 450 pounds.
- 5. Flexible drive shaft provides smooth operation on uneven terrain.
- 6. The cast aluminum head is easily removed to allow access to the internal working parts.
- 7. The whole ball bearing ensures no noise, easy lifting and long-term service.
- 8. An adjustable end block ensures that the coffin will not roll off the equipment after positioning.
- 9. The modular structure of the device, which requires only two people to complete the installation, can be ready for the memorial service in minutes. After disassembly, it is easy to transport and store, and easy to clean.
- 10. The Optional placer arms are firmly locked in any position to support the coffin.
- 11. The Optional stand provides a stable platform for your descent device.