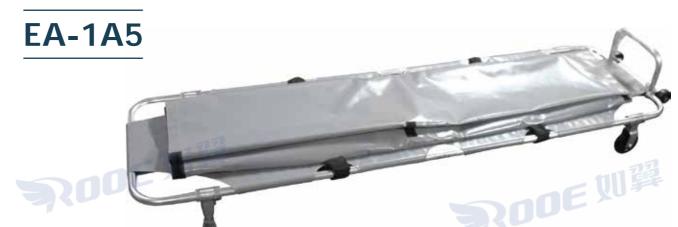

### **Funeral Stretcher**

**NOOE 则**翼

A sturdy, flat aluminum frame makes body transfer easier. Equipped with a body bag to help resist stains, blood and fluids, it's perfect for transporting the dead.

### **Funeral Stretcher(Oxford Cloth)**

# **EA-1A5**

### There are two materials available:

1.PVC leather colors: black, grey.

2.Oxford cloth colors: black, blue, grey, Burgundy.

| Model                   | Open Size<br>(L×W×H) | Fold Size<br>(L×W×H) | Self<br>Weight | Load<br>Bearing | Packing  QTY Size(L×W×H) G.W |
|-------------------------|----------------------|----------------------|----------------|-----------------|------------------------------|
| EA-1A5                  | 2080×530×355mm       | 1080×530×120mm       | 8kg            | 159kg           | 1 1150×580×130mm 9kgs        |
| EA-1A5<br>with body bag | 2080×530×355mm       | 1080×530×120mm       | 8.5kg          | 159kg           | 1 1150×580×130mm 9kgs        |