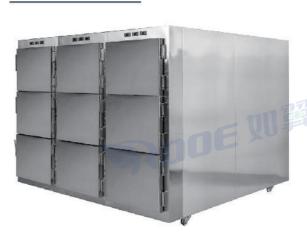

### **Mortuary Freezer**

The mortuary freezer is the most important piece of equipment in the mortuary and is equipped with a quality refrigeration system, freezer compartment, control system and safety features for the long-term storage of multiple bodies.

# **Mortuary Freezer(Side Loading Type)**

# **GA302**