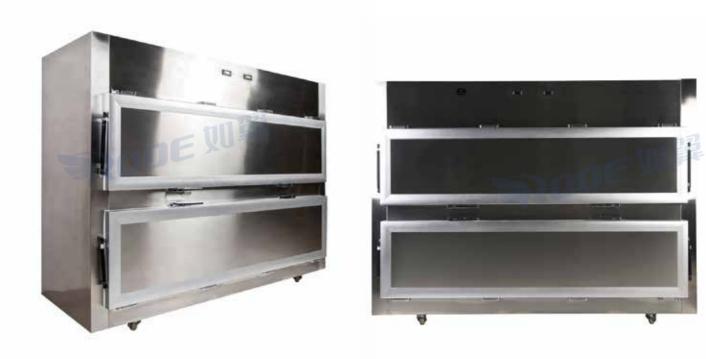

### **Mortuary Freezer**

The mortuary freezer is the most important piece of equipment in the mortuary and is equipped with a quality refrigeration system, freezer compartment, control system and safety features for the long-term storage of multiple bodies.

# **Mortuary Freezer(Side Loading Type)**

# **GA303**

| Model                   | Quantity     | Exterior size           | Weight      | Packing Te              | emperature inside box |
|-------------------------|--------------|-------------------------|-------------|-------------------------|-----------------------|
| GA301 Side Loading Type | 1 Corpse     | 2150×800×1100mm         | 100kg       | 2200×850×1250mm         | -10°C to 5°C          |
| GA302 Side Loading Type | 2 Corpses    | 2150×800×1750mm         | 250kg       | 2200×850×1900mm         | -10°C to 5°C          |
| GA303 Side Loading Type | 3 Corpses    | 2500×780×2030mm         | 350kg       | 2600×830×2200mm         | -10°C to 5°C          |
| Note: Do not recommend  | three body s | ize loading,as too high | n,the top I | ayer not very easy to d | open.                 |