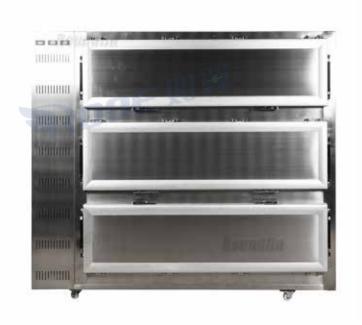

### **Mortuary Freezer**

Our casket lowering devices are unbeatable in the ease of mounting a casket, providing additional protection and support. It can be easily adjusted to fit all graves and can be set up in seconds. Placement arms can support coffins even on steep hills and other uneven terrain.

# **Mortuary Freezer**

**GA301** 

**GA302** 

**GA303** 

**GA304** 

### Features:

- 1. The whole refrigerator is made of stainless steel, which is used to store the corpse.
- 2. The insulation layer is made of polyurethane foaming machine to accurately control the foaming density.
- 3. Built-in evaporator, pure copper tube, refrigeration effect is more significant.
- 4. Equipped with an independent and complete refrigeration system, composed of single machine and single cycle refrigeration system.
- 5. High precision temperature control, three digit high brightness digital display, easy to observe the temperature in the box.
- 6. All doors have safety lock design to prevent arbitrary opening.
- 7. Stainless steel body tray with handle is placed on the roller track for easy entry and exit.
- 8. Freezing temperature according to customer requirements, and the temperature of each cabinet does not affect each other.
- 9. High efficiency and environmental protection compressor, environmental protection fluorine-free refrigeration system.
- 10. The equipment has sound buzzer alarm and light flashing alarm.
- 11. Keyboard lock, password protection function, prevent arbitrary adjustment of operating parameters.