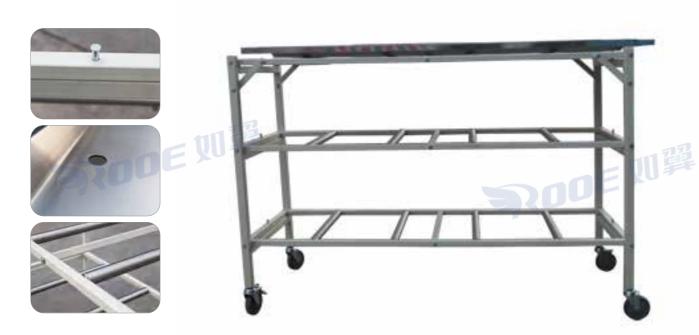

### **Mortuary Folding Dressing Table**

# **Mortuary Folding Dressing Table**

**GA204A** 

- 1. Laminated top prevents scratches and stains and is easy to maintain.
- 2. Separate locking mechanism will fix the table in the folding position.
- 3. There are two handles on both sides of the table for easy movement.
- 4. Ideal for dressing, transferring, and embalming.
- 5. When not in use, it can be folded and stored behind a door or in a closet.

| Model  | Open size      | Folded size    | Package size   | Gross weight |
|--------|----------------|----------------|----------------|--------------|
| GA204A | 1980×660×870mm | 1500×210×660mm | 1560×250×760mm | 38.5kgs      |