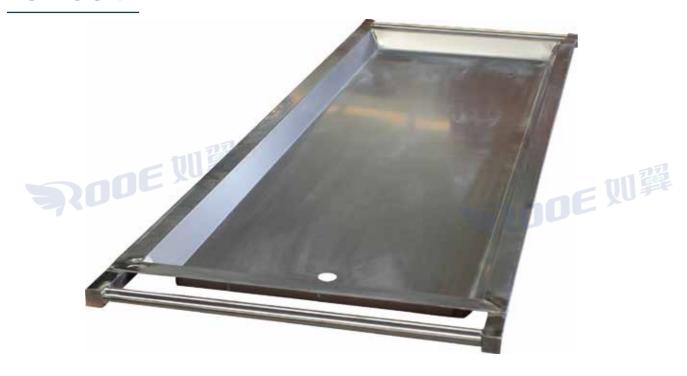

### **Mortuary Body Tray**

These cadaver trays are very durable and feature a smooth finish to improve durability and cleanliness. Designed for use with Mortuary Refrigerators, Racks, Dissecting Tables and Carriers.

# **Mortuary Body Tray**

# **GA504**

- 2. They come with big handles for ease of operation and ergonomics.

  3. The seamless design limits the potential for debris buildup that could lead to contamination.

  3. Smooth inner Angle, with drainage hole, easy to clean.

| Model     |             | GA504               |  |
|-----------|-------------|---------------------|--|
| Material  |             | 201 Stainless Steel |  |
| Tray Size |             | 1850mm × 660mm      |  |
| Overall S | iize        | 2000mm × 660mm      |  |
| Max load  | d           | 135kg               |  |
|           | QTY         | 1pc/carton          |  |
| Packing   | Size(L×W×H) | 2020×690×100mm      |  |
|           | G.W         | 15kg                |  |