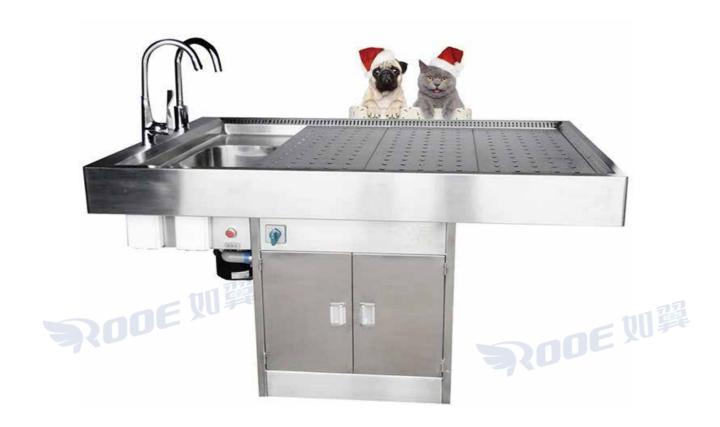

# **Embalming Washing Table**

The embalming washing table provides the professional with a compact workstation integrated to form an ergonomic embalming facility, but also provides an easy to use and convenient handling system.

# **Embalming Washing Table**

- 1. Strong stainless steel frame construction.
- 2. Tabletop with a drainage hole, made of 304 stainless steel.
- 3. Provided with a built stainless steel sink, connected wastewater tube, easy to clean. \$100E则翼
- 4. Provide hot and cold shower taps and drainage system.
- 5. There are adjustable feet to adapt to different surfaces.
- 6.Custom sizing is available, round or rectangle tube leg structure all available.

| Model       | GA203    |                  |  |
|-------------|----------|------------------|--|
| Size(L)x(W) | x (H)    | 2300*800*850mm   |  |
|             | Quantity | 1Set/Wooden Case |  |
| Packing     | Size     | 2380*850*500mm   |  |
|             | G.W      | 80kgs            |  |