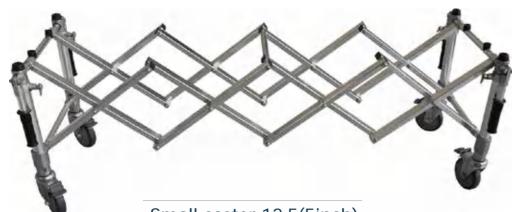

### **Collapsible Church Truck**

The Church Truck is used for the daily operations of funeral businesses or mortuaries, for displaying coffins and coffins at churches, homes or funerals, and it can also be used as A transport aid for the safe movement of coffins and coffins from point A to Point B.

# **Collapsible Church Truck(With Fold-out)**

# **GA102E**

Small caster 12.5(5inch)

Net weight:15kgs Armrest length:25cm

- 1. Made of strong aluminum tubing, easy to clean.
- 2. X-frame undercarriage and four rubber casters help to secure the casket.
- 3. When moved without a casket a special built-in handle allows the truck to be pushed, pulled or carried.
- 4. 6" rubber wheels roll easily over carpets, windowsills, and other obstacles.
- 5. When fully folded, the truck is only 6 inches wide for easy storage.
- 6. Available in silver, bronze, blue-gray or gold finishes.