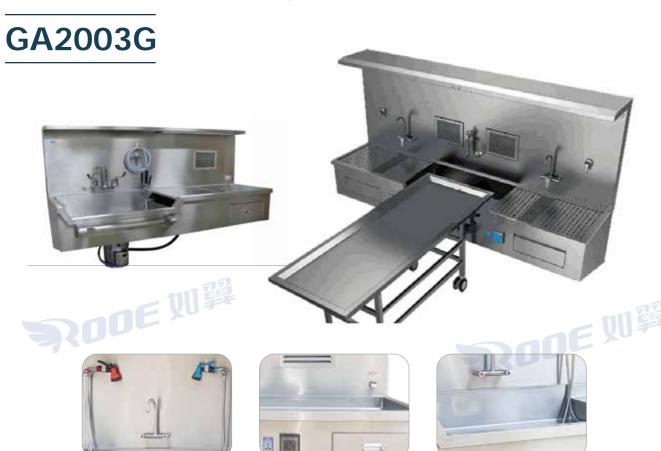

### **Multifunctional Autopsy Side Cabinet**

The Autopsy Side Cabinet is a great transition station as well as a powerful self-contained unit that is a versatile and economical addition to any pathology or histology laboratory.

# **Multifunctional Autopsy Side Cabinet**

### Features(Dissection Cabinet):

- 1. The table is equipped with movable sieve partition and the side cabinet is equipped with drawers for placing instruments.
- 2.The louver outlet on the ruler table can quickly purify the air. It needs to be connected with the external extraction fan.
- 3. The sink is equipped with a hair isolator to prevent the hair from getting into the drainage pipe and blocking.
- 4. The pulverizer under the pool can crush the dissected tissue and discharge it through the drainage outlet (optional).
- 5. Table around arc structure, not easy to scale, easy to clean, luxurious and beautiful.
- 6.Equipped with cold and heat regulator, manual faucet and hose (connected to water heater).
- 7. Nine multi-functional mobile spray rinsing guns can rinse the overall dirt of the dissection table.
- 8. There are five flushes on the side of the table to wash the dirt during the dissection.
- 9. The upper part of the LED light, hook, ULTRAVIOLET disinfection lamp.
- 10. The side of the platform has leakage protection device, waterproof socket 220v. 50HZ.
- 11. Stainless steel autopsy cart (optional).

### Features(Stainless Steel Autopsy Cart):

- 1. Easily integrated with our autopsy station.
- 2. Frame and pallet are made of medical grade stainless steel for easy cleaning.
- 3. Concave table, easy to clean, no dead corners.
- 4. A manual lifting device can lift one end of the autopsy vehicle to create a slanted surface.
- 5. Four casters with brakes to facilitate body transport.
- 6.Can be used as an attachment to most autopsy tables.

| 4. A manual lifting device can lift one end of the<br>5. Four casters with brakes to facilitate body train<br>6.Can be used as an attachment to most autops | nsport.                           |
|-------------------------------------------------------------------------------------------------------------------------------------------------------------|-----------------------------------|
| Specification                                                                                                                                               |                                   |
| Model                                                                                                                                                       | GA2003G                           |
| Type A Size                                                                                                                                                 | 2400×600×1100mm (Double)          |
| Type B Size                                                                                                                                                 | 1600×600×1100mm (single)          |
| Autopsy Cart (Optional)                                                                                                                                     |                                   |
| Type A Size                                                                                                                                                 | 2000×700×800/950mm (Double Crank) |
| Type B Size                                                                                                                                                 | 2000×700×800/950mm (Single Crank) |