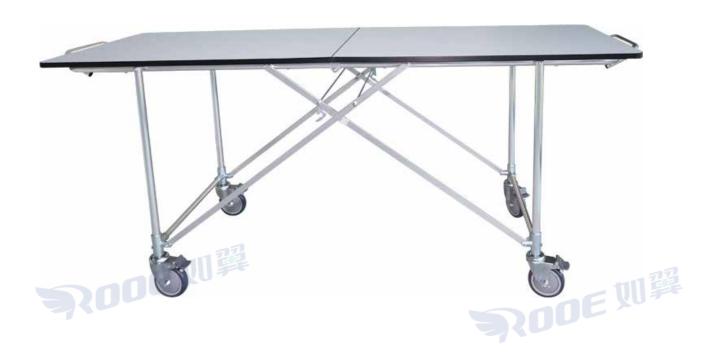

Folding Embalming Table

# **Folding Embalming Table**

**GA204** 

- 1. Used for preservative, bandaging and transfer.
- 2. 304 stainless steel countertop, slope drop on the workbench panel for easy drainage.
- 3. Both ends can be independently adjusted height, easy to form a slope, to meet the demand for drainage.
- 4. The drain pipe is located in the center of the foot end to quickly remove liquid from the table.
- 5. Rotating wheel lock keeps table still while in use.
- 6.The legs can be folded up for storage when not in use.

| 6. The legs can be for | olded up for stor | age when not in use. |
|------------------------|-------------------|----------------------|
| Model                  |                   | GA204                |
| High Position          | n size            | 2080×780×950mm       |
| Low Position           | size              | 2080×780×820mm       |
| Self Weight            |                   | 40kg                 |
| Wheelbase              |                   | 690×1630 mm          |
| Load Limit             |                   | 160kg                |
|                        | QTY               | Set/Carton           |
| Packing                | Size(L*W*H)       | 2110*880*150mm       |
|                        | G.W               | 50kg                 |