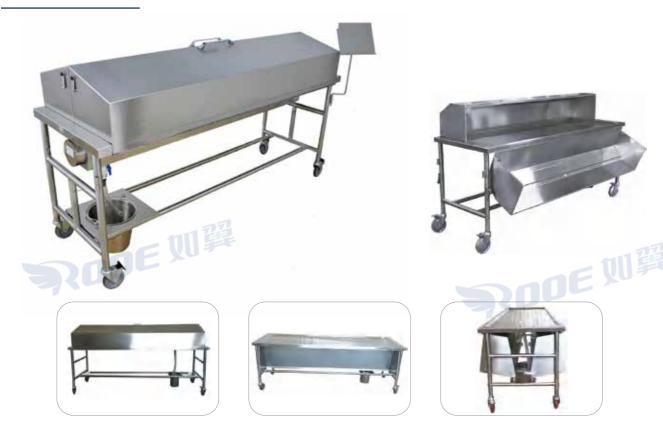

### **Embalming Table**

The sturdy embalming table provides a simple and effective way to help you perform your duties in the mortuary, where operators can work at a height that suits them and drain fluids efficiently.

# **Embalming Table**

# **GA201**

| Model     |              | GA201             |
|-----------|--------------|-------------------|
| Size      |              | 2080×770×870mm    |
| Weight    | <b>J</b> L ^ | 37kgs             |
| Load bear | ing          | 135kgs            |
|           | Quantity     | 1 set/wooden case |
| Packing   | Size         | 2150×830×280mm    |
|           | G.W          | 50kgs             |

# **Embalming Table**

**GA205** 

- 1.Stainless steel top with extra deep trough for easy flow of fluids.
- 2. It is equipped with 4 quality universal wheels to ensure easy movement of the device.
- 3. The drain, located in the center of the foot end, quickly eliminates fluid from the table.
- 10E 划翼 4. Each end can be adjusted independently according to individual working height and displacement.
- 5. Ideal for anticorrosion and transfer.

# **Embalming Washing Table**

The embalming washing table provides the professional with a compact workstation integrated to form an ergonomic embalming facility, but also provides an easy to use and convenient handling system.

# **Embalming Washing Table**

- 1. Strong stainless steel frame construction.
- 2. Tabletop with a drainage hole, made of 304 stainless steel.
- 3. Provided with a built stainless steel sink, connected wastewater tube, easy to clean. \$100E则翼
- 4. Provide hot and cold shower taps and drainage system.
- 5. There are adjustable feet to adapt to different surfaces.
- 6.Custom sizing is available, round or rectangle tube leg structure all available.