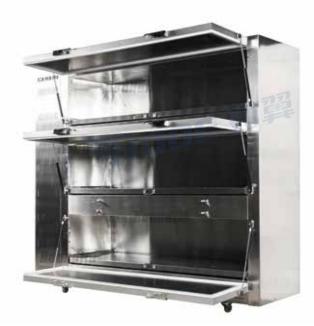

### **Mortuary Freezer**

Our casket lowering devices are unbeatable in the ease of mounting a casket, providing additional protection and support. It can be easily adjusted to fit all graves and can be set up in seconds. Placement arms can support coffins even on steep hills and other uneven terrain.

# **Mortuary Freezer**

**GA308** 

**GA309** 

### Features:

- 1. The whole refrigerator is made of stainless steel, which is used to store the corpse.
- 2. The insulation layer is made of polyurethane foaming machine to accurately control the foaming density.
- 3. Built-in evaporator, pure copper tube, refrigeration effect is more significant.
- 4. Equipped with an independent and complete refrigeration system, composed of single machine and single cycle refrigeration system.
- 5. High precision temperature control, three digit high brightness digital display, easy to observe the temperature in the box.
- 6. All doors have safety lock design to prevent arbitrary opening.
- 7. Stainless steel body tray with handle is placed on the roller track for easy entry and exit.
- 8. Freezing temperature according to customer requirements, and the temperature of each cabinet does not affect each other.
- 9. High efficiency and environmental protection compressor, environmental protection fluorine-free refrigeration system.
- 10. The equipment has sound buzzer alarm and light flashing alarm.
- 11. Keyboard lock, password protection function, prevent arbitrary adjustment of operating parameters.