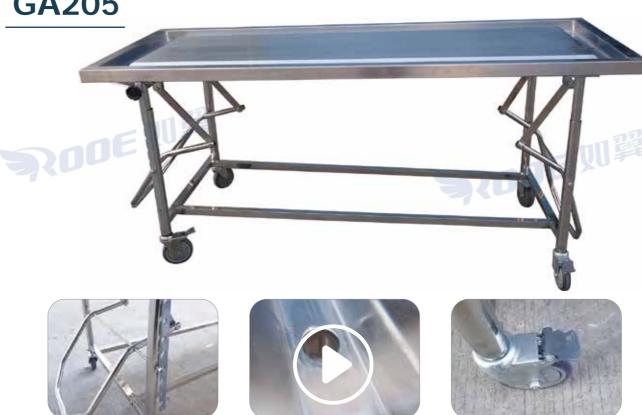

# **Embalming Table**

**GA205** 

- 1.Stainless steel top with extra deep trough for easy flow of fluids.
- 2. It is equipped with 4 quality universal wheels to ensure easy movement of the device.
- 3. The drain, located in the center of the foot end, quickly eliminates fluid from the table.
- 10E 划翼 4. Each end can be adjusted independently according to individual working height and displacement.
- 5. Ideal for anticorrosion and transfer.

| Model      |           | GA205             |  |  |
|------------|-----------|-------------------|--|--|
|            |           |                   |  |  |
| High Posi  | tion size | 2050×770×830mm    |  |  |
| Low Positi | ion size  | 2080×770×990mm    |  |  |
| Wheelbas   | е         | 1780×690mm        |  |  |
| Weight     |           | 45kgs             |  |  |
| Loading b  | earing    | 272kgs            |  |  |
|            | Quantity  | 1 set/wooden case |  |  |
| Packing    | Size      | 2120×840×310mm    |  |  |
|            | G.W       | 60kgs             |  |  |