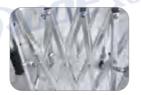

### **Collapsible Church Truck**

The Church Truck is used for the daily operations of funeral businesses or mortuaries, for displaying coffins and coffins at churches, homes or funerals, and it can also be used as A transport aid for the safe movement of coffins and coffins from point A to Point B.

# **Collapsible Church Truck(With Fold-out)**

# **GA102E**

Small caster 12.5(5inch)

Net weight:15kgs Armrest length:25cm

- 1. Made of strong aluminum tubing, easy to clean.
- 2. X-frame undercarriage and four rubber casters help to secure the casket.
- 3. When moved without a casket a special built-in handle allows the truck to be pushed, pulled or carried.
- 4. 6" rubber wheels roll easily over carpets, windowsills, and other obstacles.
- 5. When fully folded, the truck is only 6 inches wide for easy storage.
- 6. Available in silver, bronze, blue-gray or gold finishes.