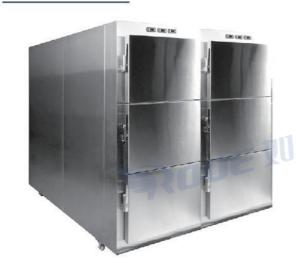

# **Mortuary Freezer(Side Loading Type)**

# **GA303**

| Model                   | Quantity     | Exterior size           | Weight      | Packing Te              | emperature inside box |
|-------------------------|--------------|-------------------------|-------------|-------------------------|-----------------------|
| GA301 Side Loading Type | 1 Corpse     | 2150×800×1100mm         | 100kg       | 2200×850×1250mm         | -10°C to 5°C          |
| GA302 Side Loading Type | 2 Corpses    | 2150×800×1750mm         | 250kg       | 2200×850×1900mm         | -10°C to 5°C          |
| GA303 Side Loading Type | 3 Corpses    | 2500×780×2030mm         | 350kg       | 2600×830×2200mm         | -10°C to 5°C          |
| Note: Do not recommend  | three body s | ize loading,as too high | n,the top I | ayer not very easy to d | open.                 |