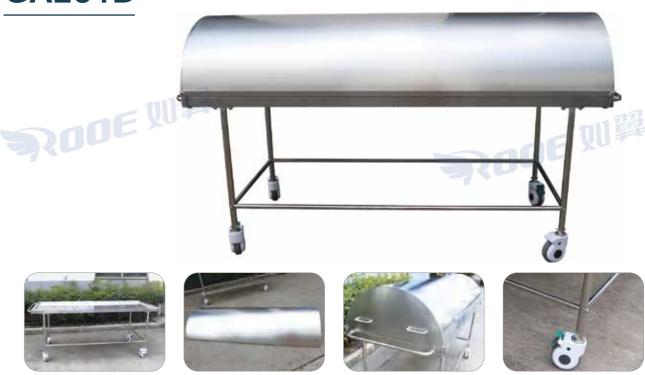

Folding Embalming Table

# **Folding Embalming Table**

**GA204** 

- 1. Used for preservative, bandaging and transfer.
- 2. 304 stainless steel countertop, slope drop on the workbench panel for easy drainage.
- 3. Both ends can be independently adjusted height, easy to form a slope, to meet the demand for drainage.
- 4. The drain pipe is located in the center of the foot end to quickly remove liquid from the table.
- 5. Rotating wheel lock keeps table still while in use.
- 6.The legs can be folded up for storage when not in use.

| 6. The legs can be for | olded up for stor | age when not in use. |
|------------------------|-------------------|----------------------|
| Model                  |                   | GA204                |
| High Position          | n size            | 2080×780×950mm       |
| Low Position           | size              | 2080×780×820mm       |
| Self Weight            |                   | 40kg                 |
| Wheelbase              |                   | 690×1630 mm          |
| Load Limit             |                   | 160kg                |
|                        | QTY               | Set/Carton           |
| Packing                | Size(L*W*H)       | 2110*880*150mm       |
|                        | G.W               | 50kg                 |