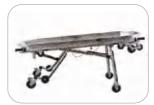

### **Funeral Stretcher**

**NOOE** 则翼

Designed for body transport and other industries, it can be operated and used by one person when picking up, loading and handling, allowing you to place two mortuary cots side by side in a larger vehicle to provide you with maximum transport capacity.

### **Funeral Stretcher(Economic)**

# **GA200E**