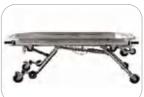

# **Funeral Stretcher(Heavy Duty)**

# **GA200A**

|        | 105 >         |                |                |                 | _ 11  |       |
|--------|---------------|----------------|----------------|-----------------|-------|-------|
| Model  | Size          | Folded size    | Package size   | loading         | N.W   | G.W   |
| GA200A | 1950×570870mm | 1950×570×280mm | 1980×650×300mm | ≤454kgs/1000lbs | 42kgs | 46kgs |

- 1. The trolley is made of high-strength aluminum, which is light and easy to clean.
- 2. The height can be easily adjusted by the height handles located at both ends.
- 3. The mattress is made of black PVC leather, seamless welding, waterproof. Only one person can operate it.
- 4. Four large wheels with separate brakes that move easily over sidewalk edges and uneven cemetery floors.
- 5. It can be folded into a compact size for easy storage when not in use.
- 6. Mainly used for hospital and funeral vehicle transportation.