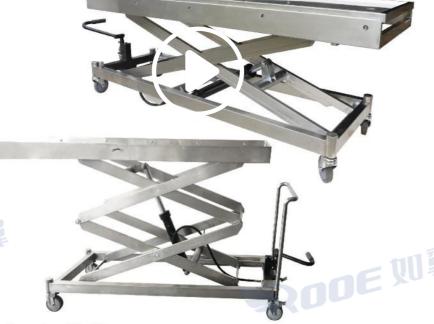

### **Mortuary Scissor Lift**

**NOOE 划**翼

The safe transport and handling of bodies is vital to maintaining employee safety. Our lifts all work together seamlessly to provide a safe and convenient experience.

### **Mortuary Scissor Lift**

**ROOE** 如翼

The safe transport and handling of bodies is vital to maintaining employee safety. Our lifts all work together seamlessly to provide a safe and convenient experience.

### Features:

- 1. Use hydraulic pedal and foot hydraulic push rod for lifting.
- 2. It is composed of chassis, lifting bracket, moving tray, etc.
- 3. Equipped with 4 silent universal wheels, including 2 brake wheels, to prevent movement while standing.
- 4. There are stainless steel push and pull handrails on one side of the cart for easy transportation.
- 5. There are 5 stainless steel rollers on the lifting top for moving the tray.
- 6. Used for dissection table or body freezer, saving labor when moving.
- 7. Optional equipped with a tray, water outlet, four corners concave design, easy to clean.