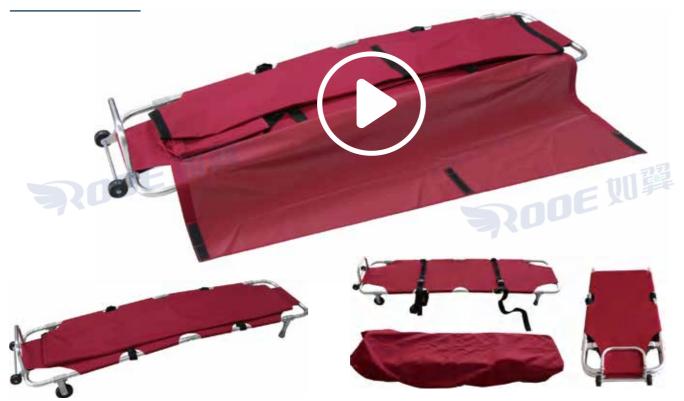

### **Funeral Stretcher**

**NOOE 则**翼

A sturdy, flat aluminum frame makes body transfer easier. Equipped with a body bag to help resist stains, blood and fluids, it's perfect for transporting the dead.

### **Funeral Stretcher(Oxford Cloth)**

# **EA-1A5**

### Features:

- 1. Made of high strength aluminum alloy frame and Oxford cloth or waterproof leather.
- 2. Two patient restraints with quick-release plastic buckle.
- 3. Can be folded lengthwise for compact storage.
- 4. Choose a sturdy body bag for easy transport and easy removal for cleaning.
- 5. Body stretchers are commonly used in funeral homes to remove bodies.

### There are two materials available:

1.PVC leather colors: black, grey.

2.Oxford cloth colors: black, blue, grey, Burgundy.

| Model                   | Open Size<br>(L×W×H) | Fold Size<br>(L×W×H) | Self<br>Weight | Load<br>Bearing | Packing  QTY Size(L×W×H) G.W |
|-------------------------|----------------------|----------------------|----------------|-----------------|------------------------------|
| EA-1A5                  | 2080×530×355mm       | 1080×530×120mm       | 8kg            | 159kg           | 1 1150×580×130mm 9kgs        |
| EA-1A5<br>with body bag | 2080×530×355mm       | 1080×530×120mm       | 8.5kg          | 159kg           | 1 1150×580×130mm 9kgs        |