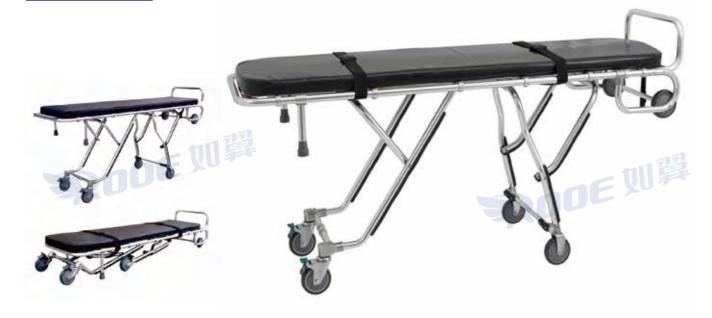

### **Funeral Stretcher**

**NOOE** 则翼

Designed for body transport and other industries, it can be operated and used by one person when picking up, loading and handling, allowing you to place two mortuary cots side by side in a larger vehicle to provide you with maximum transport capacity.

### **Funeral Stretcher(Economic)**

# **GA200E**