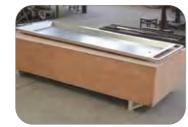

### **Mortuary Freezer**

Our casket lowering devices are unbeatable in the ease of mounting a casket, providing additional protection and support. It can be easily adjusted to fit all graves and can be set up in seconds. Placement arms can support coffins even on steep hills and other uneven terrain.

### **Mortuary Freezer**

The mortuary freezer is the most important piece of equipment in the mortuary and is equipped with a quality refrigeration system, freezer compartment, control system and safety features for the long-term storage of multiple bodies.