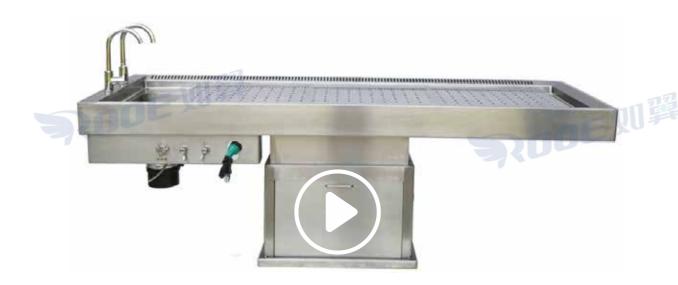

### Multi-functional Forensic Autopsy Table

This flexible and efficient system for autopsy work includes all the features required to complete a post-mortem examination efficiently. We also offer the ideal option for animal autopsies.

### **Multi-functional Forensic Autopsy Table**

# GA2003A2

- 1. Built-in arc connection on the table. Not easy to scale, easy to clean and eliminate.
- 2. The table is equipped with 3 sieve isolation plates, which can be disassembled and washed.
- 3. There is hair isolator in the pool to prevent hair from entering the drainage pipe blockage.
- 4. Equipped with hot and cold regulator, high manual faucet (need to connect water heater).
- 5. Mobile spray washing gun with adjustable water pressure can wash the whole dirt of the dissecting table.
- 6. Equipped with infrared sensor faucet, aseptic contact, effectively prevent bacterial cross infection.
- 7. The mill is equipped with induction motor, which can cut off the flow and resist acid and alkali.
- 8. Under the pool, the shredder can crush the dissected tissue and discharge it through the drain.
- 9. Negative pressure ventilation system: The downward way of inclined air outlet on both sides of the inner side of the table can be timely pumped out of the harmful gas during the anatomy process (need to connect the external ventilation system).

  10. There is leakage protection device on the side of the platform. Waterproof socket 220V.50Hz.

| Model      | GA2003A2                    |          |  |
|------------|-----------------------------|----------|--|
| Туре       | Lifting height Fixed height |          |  |
| Length     | 2500mm                      |          |  |
| Width      | 800mm                       |          |  |
| Height     | 750mm                       | 850mm    |  |
| Height Max | 950mm                       | 83011111 |  |