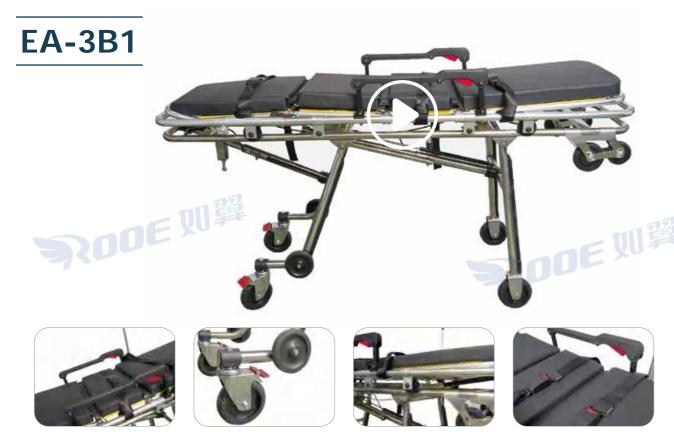

### **Funeral Stretcher**

Designed for body transport and other industries, it can be operated and used by one person when picking up, loading and handling, allowing you to place two mortuary cots side by side in a larger vehicle to provide you with maximum transport capacity.

### **Funeral Stretcher**

### Features:

- 1. The stretcher is made of high strength aluminum alloy material.
- 2. The stretcher surface is separable and has a locking device.
- 3. The height handles at both ends easily adjust the multiple positions, making it very easy to transfer the body.
- 4. It can be operated by one person when retrieving, loading and transporting.
- 5. Support all body types with dignity.

| <ul><li>4. It can be operated by one person when retrieving, loading and transporting.</li><li>5. Support all body types with dignity.</li></ul> |                |                |                                 |                                  |                           |                 |      |      |
|--------------------------------------------------------------------------------------------------------------------------------------------------|----------------|----------------|---------------------------------|----------------------------------|---------------------------|-----------------|------|------|
| Model                                                                                                                                            | High position  | Low position   | Maximum<br>Angle of<br>the Back | Max Angle<br>of the<br>knee part | Packing Size<br>(1pc/CTN) | Load<br>Bearing | N.W  | G.W  |
| EA-3B1                                                                                                                                           | 1950x550x850mm | 1950x550x340mm | 65°                             | 15°                              | 1990×610×390mm            | 180kg           | 40kg | 47kg |