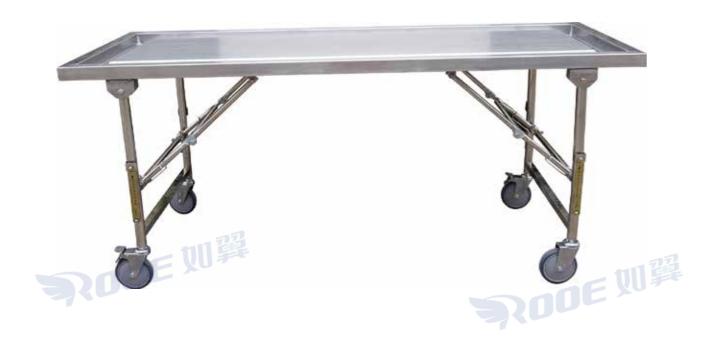

Folding Embalming Table

# **Folding Embalming Table**

**GA204** 

- 1. Used for preservative, bandaging and transfer.
- 2. 304 stainless steel countertop, slope drop on the workbench panel for easy drainage.
- 3. Both ends can be independently adjusted height, easy to form a slope, to meet the demand for drainage.
- 4. The drain pipe is located in the center of the foot end to quickly remove liquid from the table.
- 5. Rotating wheel lock keeps table still while in use.
- 6.The legs can be folded up for storage when not in use.

| 6. The legs can be for | olded up for stor | age when not in use. |
|------------------------|-------------------|----------------------|
| Model                  |                   | GA204                |
| High Position          | n size            | 2080×780×950mm       |
| Low Position           | size              | 2080×780×820mm       |
| Self Weight            |                   | 40kg                 |
| Wheelbase              |                   | 690×1630 mm          |
| Load Limit             |                   | 160kg                |
|                        | QTY               | Set/Carton           |
| Packing                | Size(L*W*H)       | 2110*880*150mm       |
|                        | G.W               | 50kg                 |