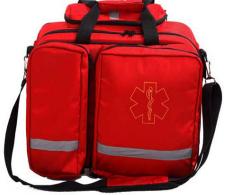

# EFK001-CZ1 General First-aid Kit

#### Size: 32\*23\*20cm

The EFK001-CZ1General First-aid Kit is made of materials totally green as well as water-proof and nontoxic. It is portable and light for domiciliary treatment, easy for cleaning and has characters of water-proof, dusk-proof, quake-proof that can be used in places of small-size clinics ,mid-size clinics, families, large and mid-size buses, cars , tourism teams and community hospitals.

## **Standard Configuration:**

| No. | Description                | Specification | Qty  |
|-----|----------------------------|---------------|------|
| 1   | Sphygmomanometer           | *             | 1set |
| 2   | Stethoscope                | *             | 1set |
| 3   | Lamina for Pressing Lingua | disposable    | 1    |
| 4   | Medicinal Scissor          | 12.5cm        | 1    |
| 5   | Flashlight                 | *             | 1    |
| 6   | Dressing Clamp             | 12.5cm        | 1    |
| 7   | Alcohol Cotton             | *             | 10   |
| 8   | Iodine Cotton Swabs        | 5pcs/pac.     | 4    |
| 9   | Gauze Bandage              | 10*500cm      | 6    |
| 10  | Medicinal Gauze Pieces     | 7.5*7.5cm     | 10   |
| 11  | Cravat                     | 91*91*130cm   | 2    |
| 12  | Adhesive Plaster           | 200*1.25cm    | 2    |
| 13  | Compressed Gauze           | 50*80cm       | 2    |
| 14  | Tourniquet                 | latex         | 1    |
| 15  | First-aid Manual           | *             | 1    |