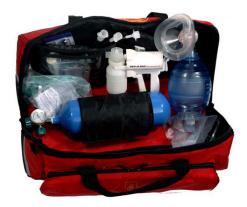

### EFK-07F Aluminum First-aid Kit for Resuscitation

#### Size: 44\*32\*20cm

The EFK-07F Aluminum First-aid Kit for Resuscitation is made of aeronautic-aluminum materials as well as broken-proof, shake-proof and antioxidation. With striking Logo which easy to find it's function, safety key, soft gallus and tote for your different way to carriage. It is totally used nontoxic green material inside, while adjustable-clapboard can fix the accessories more fixed. A reasonable layout with transparency medicine-box or organic glass to keep inside instrument laid in order when closing kits. It is very convenient to use in places, especially for long-distance remotion.

#### Standard configuration:

| No. | Description                   | Specification           | Qty  |
|-----|-------------------------------|-------------------------|------|
| 1   | Manual Resuscitator           | PVC for Adult           | 1set |
| 2   | Mouth-to-mouth breathing mask | *                       | 2    |
| 3   | Aerate Equipment for Throat   | Size3.4.7.8(disposable) | 4    |
| 4   | Sphygmomanometer              | *                       | 1set |
| 5   | Stethoscope                   | *                       | 1set |
| 6   | Thermometer                   | mercury                 | 1    |
| 7   | Manual Suction                | R Туре                  | 1set |
| 8   | Anaesthetic Laryngoscope      | curved(L,M,S)           | 1set |
| 9   | Equipment for opening Mouth   | *                       | 1    |
| 10  | Tongue Forceps                | *                       | 1    |
| 11  | Lamina for Pressing Lingua    | Metal                   | 1    |
| 12  | Endotracheal Tube             | Size3.4.7.8(disposable) | 4    |
| 13  | Fixer for Endotracheal Tube   | *                       | 1    |
| 14  | Compressed Gauze              | 50*80cm                 | 2    |
| 15  | Medicinal Gauze Pieces        | 7.5*7.5cm               | 10   |
| 16  | Breathe-freely Adhesive Tape  | 1.25*200cm              | 2    |
| 17  | Medicinal Gloves              | Size 7 or 7.5           | 1    |
| 18  | Alcohol Cotton                | *                       | 10   |
| 19  | lodine Cotton Swabs           | 5pcs/pac.               | 4    |
| 20  | Scissor for Operation         | 12.5cm                  | 1    |
| 21  | Dressing Clamp                | 12.5cm                  | 1    |
| 22  | Flashlight                    | *                       | 1    |
| 23  | Tourniquet                    | *                       | 1    |
| 24  | First-aid Manual              | *                       | 1    |