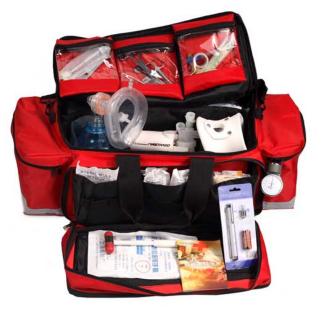

# EFK001-FS2 First-aid Kit for Resuscitation

### Size: 55\*32\*29cm

This kind of medical bag is made up of materials of water-proof, nontoxic and totally green. It is easy for cleaning and water-proof, dust-proof, quake-proof and has an reasonable layout. It is very convenient to use in places like coastal beauty spot, swimming pools and ferry docks as well as hospitals, first-aid centers, ambulances and community service stations.

#### Standard configuration:

| otun | anuaru configuration.         |               |      |  |  |
|------|-------------------------------|---------------|------|--|--|
| No.  | Description                   | Specification | Qty  |  |  |
| 1    | Oxygen Cylinder               | 2 Litre       | 1set |  |  |
| 2    | Air Chamber for Resuscitation | PVC for Adult | 1set |  |  |
| 3    | Manual Aspitator              | *             | 1set |  |  |
| 4    | Endotracheal Tube             | Size3.4.7.8   | 4    |  |  |
| 5    | Sphygmomanometer              | *             | 1set |  |  |
| 6    | Stethoscope                   | *             | 1set |  |  |
| 7    | Equipment for opening Mouth   | *             | 1    |  |  |
| 8    | Lamina for Pressing Lingua    | *             | 1    |  |  |
| 9    | Tongue Forceps                | *             | 1    |  |  |
| 10   | Flashlight                    | *             | 1    |  |  |
| 11   | Medicinal Scissor             | 12.5cm        | 1    |  |  |
| 12   | Stanching Nip                 | 12.5cm        | 1    |  |  |
| 13   | Mouth-to-mouth breathing mask | *             | 1    |  |  |
| 14   | Medicinal Gauze Pieces        | 7.5*7.5cm     | 10   |  |  |
| 15   | Adhesive Plaster              | 200*1.25cm    | 2    |  |  |
| 16   | Medicinal Glove               | *             | 1    |  |  |
| 17   | Alcohol Cotton                | *             | 10   |  |  |
| 18   | First-aid Manual              | *             | 1    |  |  |