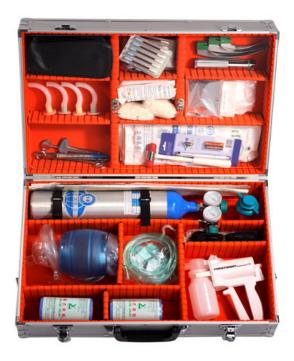

#### **Standard Configuration:**

| No. | Description                      | Specification          | Qty  |
|-----|----------------------------------|------------------------|------|
| 1   | Oxygen Cylinder                  | 1.4 Litre              | 1set |
| 2   | Manual Resuscitator              | PVC for Adult          | 1set |
| 3   | Sphygmomanometer                 | *                      | 1set |
| 4   | Stethoscope                      | *                      | 1set |
| 5   | Thermometer                      | mercury                | 1    |
| 6   | Manual Suction                   | R Type                 | 1set |
| 7   | Aerate Equipment for Throat      | Size3.4.7.8(disposable | 4    |
| 8   | Mouth-to-mouth breathing mask    | *                      | 2    |
| 9   | Anaesthetic Laryngoscope         | curved(L,M,S)          | 1set |
| 10  | Equipment for opening Mouth      | *                      | 1    |
| 11  | Tongue Forceps                   | 18cm                   | 1    |
| 12  | Lamina for Pressing Lingua Metal |                        | 1    |
| 13  | Plexor                           | *                      | 1    |
| 14  | Endotracheal Tube                | Size8,9(disposable)    | 4    |
| 15  | Catheter                         | Size 14,16             | 2    |
| 16  | Gauze Bandage 10*500cm           |                        | 4    |
| 17  | Cravat 100*100*140cm             |                        | 2    |
| 18  | Compressed Gauze                 | 50*80cm                | 2    |
| 19  | Medicinal Gauze Pieces           | 7.5*7.5cm              | 10   |
| 20  | First-aid Carpet                 | 130*210cm              | 1    |
| 21  | Rolling Plywood                  | 92*11cm                | 2    |
| 22  | Tourniquet                       | *                      | 1    |
| 23  | Breathe-freely Adhesive Tape     | 1.25*200cm             | 2    |
| 24  | Medicinal Gloves                 | Size 7 or 7.5          | 1    |
| 25  | Alcohol Cotton                   | 5*5cm                  | 10   |
| 26  | Iodine Cotton Swabs              | 5pcs/pac.              | 4    |
| 27  | Scissor for Operation            | 12.5cm                 | 1    |
| 28  | Dressing Clamp                   | 12.5cm                 | 1    |
| 29  | Flashlight                       | *                      | 1    |
| 30  | First-aid Manual                 | *                      | 1    |