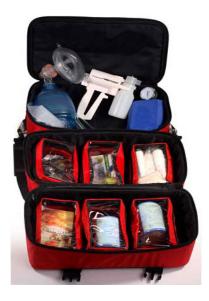

# EFK-07C General Aluminum First-aid Kit

#### Size: 55.7\*39\*20cm

The EFK-07C General First-aid Kit is made of aeronautic-aluminum materials as well as broken-proof, shake-proof and antioxidation. With striking Logo which easy to find it's function, safety key, soft gallus and tote for your different way to carriage. It is totally used nontoxic green material inside, while adjustable-clapboard can fix the accessories more fixed. A reasonable layout with transparency medicine-box or organic glass to keep inside instrument laid in order when closing kits. It is very convenient to use in places, especially for long-distance remotion.

#### **Standard Configuration:**

| No. | Description                      | Specification          | Qty  |
|-----|----------------------------------|------------------------|------|
| 1   | Oxygen Cylinder                  | 1.4 Litre              | 1set |
| 2   | Manual Resuscitator              | PVC for Adult          | 1set |
| 3   | Sphygmomanometer                 | *                      | 1set |
| 4   | Stethoscope                      | *                      | 1set |
| 5   | Thermometer                      | mercury                | 1    |
| 6   | Manual Suction                   | R Type                 | 1set |
| 7   | Aerate Equipment for Throat      | Size3.4.7.8(disposable | 4    |
| 8   | Mouth-to-mouth breathing mask    | *                      | 2    |
| 9   | Anaesthetic Laryngoscope         | curved(L,M,S)          | 1set |
| 10  | Equipment for opening Mouth      | *                      | 1    |
| 11  | Tongue Forceps                   | 18cm                   | 1    |
| 12  | Lamina for Pressing Lingua Metal |                        | 1    |
| 13  | Plexor                           | *                      | 1    |
| 14  | Endotracheal Tube                | Size8,9(disposable)    | 4    |
| 15  | Catheter                         | Size 14,16             | 2    |
| 16  | Gauze Bandage 10*500cm           |                        | 4    |
| 17  | Cravat 100*100*140cm             |                        | 2    |
| 18  | Compressed Gauze                 | 50*80cm                | 2    |
| 19  | Medicinal Gauze Pieces           | 7.5*7.5cm              | 10   |
| 20  | First-aid Carpet                 | 130*210cm              | 1    |
| 21  | Rolling Plywood                  | 92*11cm                | 2    |
| 22  | Tourniquet                       | *                      | 1    |
| 23  | Breathe-freely Adhesive Tape     | 1.25*200cm             | 2    |
| 24  | Medicinal Gloves                 | Size 7 or 7.5          | 1    |
| 25  | Alcohol Cotton                   | 5*5cm                  | 10   |
| 26  | Iodine Cotton Swabs              | 5pcs/pac.              | 4    |
| 27  | Scissor for Operation            | 12.5cm                 | 1    |
| 28  | Dressing Clamp                   | 12.5cm                 | 1    |
| 29  | Flashlight                       | *                      | 1    |
| 30  | First-aid Manual                 | *                      | 1    |