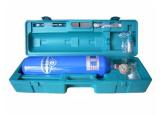

### EOC-1.4L/2L/3.2L/4.0L/7L/8L/10L/15L/40L Oxygen Cylinder

• For single meter type, It is equipped with pressure meter. Observe the flow humidifier.(1.4L/2L/3.2L/4L)

• For the double meter type, equipped with pressure meter.and oxygen flowmeter, and manostat device.( 1.4L/2L/3.2L/4L)

• For trolley type, easy to move, long oxygen use time(7L/8L/10L/15L)

- All size available in steel bottle
- 2L/10L avaible in aluminum alloy bottle

1.4L -soft bag packing

2L/3.2L- aluminum alloy case

4L -leather case/plastic case/aluminum alloy case

7L/8L/10L/15L-aluminum alloy trolley

| Size     | Max storage | Use time  | Referenc | Max oxygen output | Max oxygen output | Max oxygen |
|----------|-------------|-----------|----------|-------------------|-------------------|------------|
| -        | of oxygen   |           | e weight | (single meter)    | (double meter)    | pressure   |
| EOC-1.4L | 205L        | 1.5 hour  | 4kg      | ≥20L/min          | ≥4L/min           | 15MPA      |
| EOC-2L   | 294L        | 2 hour    | 6 kg     | ≥20L/min          | ≥4L/min           | 15MPA      |
| EOC-3.2L | 470L        | 3.5 hour  | 7 kg     | ≥20L/min          | ≥4L/min           | 15MPA      |
| EOC-4L   | 588L        | 4.5 hour  | 8.5 kg   | ≥20L/min          | ≥4L/min           | 15MPA      |
| EOC-7L   | 1029L       | 8 hour    | 16 kg    | ≥20L/min          | ≥4L/min           | 15MPA      |
| EOC-8L   | 1176L       | 9.5 hour  | 17 kg    | ≥20L/min          | ≥4L/min           | 15MPA      |
| EOC-10L  | 1470L       | 11.5 hour | 18 kg    | ≥20L/min          | ≥4L/min           | 15MPA      |
| EOC-15L  | 2205L       | 26.5 hour | 23 kg    | ≥20L/min          | ≥4L/min           | 15MPA      |
| EOC-40L  | 5880L       | 47 hour   | 50 kg    |                   |                   |            |