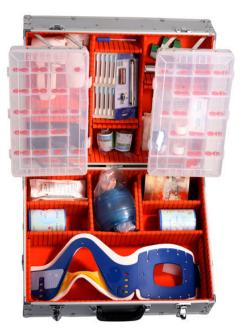

# EFK-07W Aluminum First-aid Kit for Trauma

### Size: 55.7\*39\*22cm

The EFK-07W Trauma Aluminum First-aid Kit is made of aeronautic-aluminum materials as well as broken-proof, shake-proof and antioxidation. With striking Logo which easy to find it's function, safety key, soft gallus and tote for your different way to carriage. It is totally used nontoxic green material inside, while adjustable-clapboard can fix the accessories more fixed. A reasonable layout with transparency medicine-box or organic glass to keep inside instrument laid in order when closing kits. It is very convenient to use in places, especially for long-distance remotion.

#### Standard configuration:

| No. | Description                  | Specification | Qty  |
|-----|------------------------------|---------------|------|
| 1   | Manual Resuscitator          | PVC for Adult | 1set |
| 2   | Sphygmomanometer *           |               | 1set |
| 3   | Stethoscope                  | *             | 1set |
| 4   | Thermometer                  | mercury       | 1    |
| 5   | Equipment for opening Mouth  | *             | 1    |
| 6   | Tongue Forceps               | *             | 1    |
| 7   | Lamina for Pressing Lingua   | Metal         | 1    |
| 8   | Flashlight                   | *             | 1    |
| 9   | Scissor for Operation        | 12.5cm        | 1    |
| 10  | Dressing Clamp               | 12.5cm        | 1    |
| 11  | Gauze Bandage                | 10*500cm      | 4    |
| 12  | Cravat                       | 91*91*130cm   | 2    |
| 13  | Elasticity Bandage           | 5*450cm       | 2    |
| 14  | Compressed Gauze             | 50*80cm       | 2    |
| 15  | Medicinal Gauze Pieces       | 7.5*7.5cm     | 10   |
| 16  | Rolling Plywood              | 92*11cm       | 2    |
| 17  | Tourniquet                   | *             | 1    |
| 18  | Breathe-freely Adhesive Tape | 1.25*200cm    | 4    |
| 19  | Medicinal Gloves             | Size 7 or 7.5 | 1    |
| 20  | Alcohol Cotton               | *             | 10   |
| 21  | Iodine Cotton Swabs          | 5pcs/pac.     | 4    |
| 22  | First-aid Carpet             | 130*210cm     | 1    |
| 23  | Manual Suction               | R Type        | 1set |
| 24  | Neck Holder                  | *             | 1    |
| 25  | Anaesthetic Laryngoscope     | curved(L,M,S) | 1set |
| 26  | Sewing Bundle for Trauma     | *             | 1set |
| 27  | First-aid Manual             | *             | 1    |