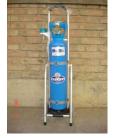

### EOC-1.4L/2L/3.2L/4.0L/7L/8L/10L/15L/40L Oxygen Cylinder

• For single meter type, It is equipped with pressure meter. Observe the flow humidifier.(1.4L/2L/3.2L/4L)

• For the double meter type, equipped with pressure meter.and oxygen flowmeter, and manostat device.( 1.4L/2L/3.2L/4L)

• For trolley type, easy to move, long oxygen use time(7L/8L/10L/15L)

- All size available in steel bottle
- 2L/10L avaible in aluminum alloy bottle

1.4L -soft bag packing

2L/3.2L- aluminum alloy case

4L -leather case/plastic case/aluminum alloy case

7L/8L/10L/15L-aluminum alloy trolley

| Size     | Max storage | Use time  | Referenc | Max oxygen output | Max oxygen output | Max oxygen |
|----------|-------------|-----------|----------|-------------------|-------------------|------------|
| -        | of oxygen   |           | e weight | (single meter)    | (double meter)    | pressure   |
| EOC-1.4L | 205L        | 1.5 hour  | 4kg      | ≥20L/min          | ≥4L/min           | 15MPA      |
| EOC-2L   | 294L        | 2 hour    | 6 kg     | ≥20L/min          | ≥4L/min           | 15MPA      |
| EOC-3.2L | 470L        | 3.5 hour  | 7 kg     | ≥20L/min          | ≥4L/min           | 15MPA      |
| EOC-4L   | 588L        | 4.5 hour  | 8.5 kg   | ≥20L/min          | ≥4L/min           | 15MPA      |
| EOC-7L   | 1029L       | 8 hour    | 16 kg    | ≥20L/min          | ≥4L/min           | 15MPA      |
| EOC-8L   | 1176L       | 9.5 hour  | 17 kg    | ≥20L/min          | ≥4L/min           | 15MPA      |
| EOC-10L  | 1470L       | 11.5 hour | 18 kg    | ≥20L/min          | ≥4L/min           | 15MPA      |
| EOC-15L  | 2205L       | 26.5 hour | 23 kg    | ≥20L/min          | ≥4L/min           | 15MPA      |
| EOC-40L  | 5880L       | 47 hour   | 50 kg    |                   |                   |            |

Note: use time is relative with oxygen pressure and oxygenflow. Above data is estamated accordingly to oxygen 11MPA, oxygenflow 1.5L/min

Soft bag

Leather case

Aluminum case

plastic case

Aluminum alloy trolley