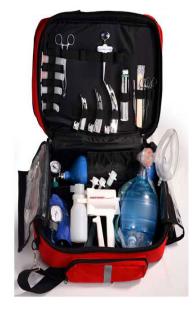

### EFK-07F Aluminum First-aid Kit for Resuscitation

#### Size: 44\*32\*20cm

The EFK-07F Aluminum First-aid Kit for Resuscitation is made of aeronautic-aluminum materials as well as broken-proof, shake-proof and antioxidation. With striking Logo which easy to find it's function, safety key, soft gallus and tote for your different way to carriage. It is totally used nontoxic green material inside, while adjustable-clapboard can fix the accessories more fixed. A reasonable layout with transparency medicine-box or organic glass to keep inside instrument laid in order when closing kits. It is very convenient to use in places, especially for long-distance remotion.

#### Standard configuration:

| No. | Description                   | Specification           | Qty  |
|-----|-------------------------------|-------------------------|------|
| 1   | Manual Resuscitator           | PVC for Adult           | 1set |
| 2   | Mouth-to-mouth breathing mask | *                       | 2    |
| 3   | Aerate Equipment for Throat   | Size3.4.7.8(disposable) | 4    |
| 4   | Sphygmomanometer              | *                       | 1set |
| 5   | Stethoscope                   | *                       | 1set |
| 6   | Thermometer                   | mercury                 | 1    |
| 7   | Manual Suction                | R Туре                  | 1set |
| 8   | Anaesthetic Laryngoscope      | curved(L,M,S)           | 1set |
| 9   | Equipment for opening Mouth   | *                       | 1    |
| 10  | Tongue Forceps                | *                       | 1    |
| 11  | Lamina for Pressing Lingua    | Metal                   | 1    |
| 12  | Endotracheal Tube             | Size3.4.7.8(disposable) | 4    |
| 13  | Fixer for Endotracheal Tube   | *                       | 1    |
| 14  | Compressed Gauze              | 50*80cm                 | 2    |
| 15  | Medicinal Gauze Pieces        | 7.5*7.5cm               | 10   |
| 16  | Breathe-freely Adhesive Tape  | 1.25*200cm              | 2    |
| 17  | Medicinal Gloves              | Size 7 or 7.5           | 1    |
| 18  | Alcohol Cotton                | *                       | 10   |
| 19  | lodine Cotton Swabs           | 5pcs/pac.               | 4    |
| 20  | Scissor for Operation         | 12.5cm                  | 1    |
| 21  | Dressing Clamp                | 12.5cm                  | 1    |
| 22  | Flashlight                    | *                       | 1    |
| 23  | Tourniquet                    | *                       | 1    |
| 24  | First-aid Manual              | *                       | 1    |