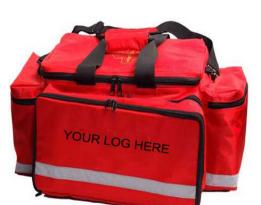

# EFK001-FS1 First-aid Kit for Resuscitation

#### Size: 45\*22\*32cm

This kind of medical bag is made up of materials of water-proof, nontoxic and totally green. It is easy for cleaning and water-proof, dust-proof, quake-proof and has an reasonable layout. It is very convenient to use in places like coastal beauty spot, swimming pools and ferry docks as well as hospitals, first-aid centers, ambulances and community service stations

#### Standard configuration:

| No. | Description                   | Specification | Qty  |
|-----|-------------------------------|---------------|------|
| 1   | Air Chamber for Resuscitation | PVC for Adult | 1set |
| 2   | Manual Aspirator              | *             | 1set |
| 3   | Oxygen Cylinder               | 2 Litre       | 1set |
| 4   | Mouth-to-mouth breathing mask | *             | 1    |
| 5   | Sphygmomanometer              | *             | 1set |
| 6   | Stethoscope                   | *             | 1set |
| 7   | Thermometer                   | mercury       | 1    |
| 8   | Laryngoscope                  | curved(L,M,S) | 1set |
| 9   | Equipment for opening Mouth   | *             | 1    |
| 10  | Lamina for Pressing Lingua    | disposable    | 1    |
| 11  | Flashlight                    | *             | 1    |
| 12  | Tongue Forceps                | *             | 1    |
| 13  | Medicinal Scissor             | 12.5cm        | 1    |
| 14  | Endotracheal Tube             | Size3.4.7.8   | 4    |
| 15  | Stanching Nip                 | 12.5cm        | 1    |
| 16  | Pharynx Airduct               | *             | 4    |
| 17  | Medicinal Forceps             | 12.5cm        | 1    |
| 18  | Gauze Bandage                 | 10*500cm      | 4    |
| 19  | Cravat                        | 91*91*130cm   | 2    |
| 20  | Medicinal Gauze Pieces        | 7.5*7.5cm     | 10   |
| 21  | Compressed Gauze              | 50*80cm       | 2    |
| 22  | Adhesive Plaster              | 200*1.25cm    | 2    |
| 23  | Medicinal Glove               | *             | 1    |
| 24  | Alcohol Cotton                | *             | 10   |
| 25  | Iodine Cotton Swabs           | 5pcs/pac.     | 4    |
| 26  | First-aid Manual              | *             | 1    |