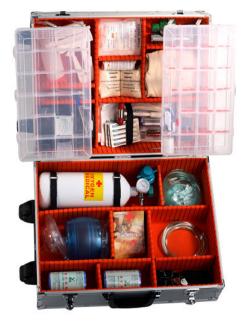

# EFK-07W Aluminum First-aid Kit for Trauma

### Size: 55.7\*39\*22cm

The EFK-07W Trauma Aluminum First-aid Kit is made of aeronautic-aluminum materials as well as broken-proof, shake-proof and antioxidation. With striking Logo which easy to find it's function, safety key, soft gallus and tote for your different way to carriage. It is totally used nontoxic green material inside, while adjustable-clapboard can fix the accessories more fixed. A reasonable layout with transparency medicine-box or organic glass to keep inside instrument laid in order when closing kits. It is very convenient to use in places, especially for long-distance remotion.

#### Standard configuration:

| No. | Description                  | Specification | Qty  |
|-----|------------------------------|---------------|------|
| 1   | Manual Resuscitator          | PVC for Adult | 1set |
| 2   | Sphygmomanometer *           |               | 1set |
| 3   | Stethoscope                  | *             | 1set |
| 4   | Thermometer                  | mercury       | 1    |
| 5   | Equipment for opening Mouth  | *             | 1    |
| 6   | Tongue Forceps               | *             | 1    |
| 7   | Lamina for Pressing Lingua   | Metal         | 1    |
| 8   | Flashlight                   | *             | 1    |
| 9   | Scissor for Operation        | 12.5cm        | 1    |
| 10  | Dressing Clamp               | 12.5cm        | 1    |
| 11  | Gauze Bandage                | 10*500cm      | 4    |
| 12  | Cravat                       | 91*91*130cm   | 2    |
| 13  | Elasticity Bandage           | 5*450cm       | 2    |
| 14  | Compressed Gauze             | 50*80cm       | 2    |
| 15  | Medicinal Gauze Pieces       | 7.5*7.5cm     | 10   |
| 16  | Rolling Plywood              | 92*11cm       | 2    |
| 17  | Tourniquet                   | *             | 1    |
| 18  | Breathe-freely Adhesive Tape | 1.25*200cm    | 4    |
| 19  | Medicinal Gloves             | Size 7 or 7.5 | 1    |
| 20  | Alcohol Cotton               | *             | 10   |
| 21  | Iodine Cotton Swabs          | 5pcs/pac.     | 4    |
| 22  | First-aid Carpet             | 130*210cm     | 1    |
| 23  | Manual Suction               | R Type        | 1set |
| 24  | Neck Holder                  | *             | 1    |
| 25  | Anaesthetic Laryngoscope     | curved(L,M,S) | 1set |
| 26  | Sewing Bundle for Trauma     | *             | 1set |
| 27  | First-aid Manual             | *             | 1    |