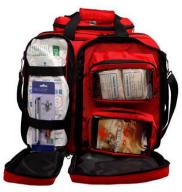

# EFK001-CZ2 General First-aid Kit

#### Size: 62\*36\*30cm

This model is made of materials totally green as well as water-proof and nontoxic. It is easy for cleaning and has characters of water-proof ,dusk-proof and quake-proof. There are diagnose instrument, transfusion instrument, oxygen equipment and resuscitation equipment ,etc. in addition , it is possible to take more than 40 kinds of first-aid syringe and medicine as well as common drugs. It fits well for hospitals , ambulances and large-size clinic and is considered as an ideal medicine bag for doctors who visiting the patients outside. **Standard Configuration:** 

| No. | Description                   | Specification      | Qty  |  |  |
|-----|-------------------------------|--------------------|------|--|--|
| 1   | Oxygen Cylinder               | 2 Litre            | 1set |  |  |
| 2   | Air Chamber for Resuscitation | PVC for Adult      | 1set |  |  |
| 3   | Manual Aspitator              | Manual Aspitator * |      |  |  |
| 4   | Sphygmomanometer              | *                  | 1set |  |  |
| 5   | Stethoscope                   | *                  | 1set |  |  |
| 6   | Lamina for Pressing Lingua    | *                  | 1    |  |  |
| 7   | Equipment for opening Mouth   | *                  | 1    |  |  |
| 8   | Tongue Forceps                | *                  | 1    |  |  |
| 9   | Thermometer                   | mercury            | 1    |  |  |
| 10  | Plexor                        | *                  | 1    |  |  |
| 11  | Flashlight                    | *                  | 1    |  |  |
| 12  | Scissor                       | 12.5cm             | 1    |  |  |
| 13  | Dressing Clamp                | 12.5cm             | 1    |  |  |
| 14  | Cervix Fixer                  | *                  | 1    |  |  |
| 15  | Rolling plywood               | 92*11cm            | 2    |  |  |
| 16  | Adhesive Plaster              | 200*1.25cm         | 2    |  |  |
| 17  | Gauze Bandage                 | 10*500cm           | 4    |  |  |
| 18  | Cravat                        | 91*91*130cm        | 2    |  |  |
| 19  | Compressed Gauze              | 50*80cm            | 2    |  |  |
| 20  | Medicinal Gauze Pieces        | 7.5*7.5cm          | 10   |  |  |
| 21  | Alcohol Cotton                | *                  | 10   |  |  |
| 22  | Iodine Cotton Swabs           | 5pcs/pac.          | 4    |  |  |
| 23  | Medicinal Gloves              | *                  | 1    |  |  |
| 24  | Tourniquet                    | latex              | 1    |  |  |
| 25  | First-aid Manual              | *                  | 1    |  |  |