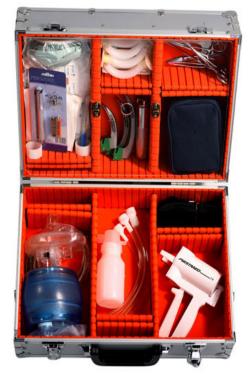

# EFK-07C General Aluminum First-aid Kit

#### Size: 55.7\*39\*20cm

The EFK-07C General First-aid Kit is made of aeronautic-aluminum materials as well as broken-proof, shake-proof and antioxidation. With striking Logo which easy to find it's function, safety key, soft gallus and tote for your different way to carriage. It is totally used nontoxic green material inside, while adjustable-clapboard can fix the accessories more fixed. A reasonable layout with transparency medicine-box or organic glass to keep inside instrument laid in order when closing kits. It is very convenient to use in places, especially for long-distance remotion.

#### **Standard Configuration:**

| No. | Description                      | Specification          | Qty  |
|-----|----------------------------------|------------------------|------|
| 1   | Oxygen Cylinder                  | 1.4 Litre              | 1set |
| 2   | Manual Resuscitator              | PVC for Adult          | 1set |
| 3   | Sphygmomanometer                 | *                      | 1set |
| 4   | Stethoscope                      | *                      | 1set |
| 5   | Thermometer                      | mercury                | 1    |
| 6   | Manual Suction                   | R Type                 | 1set |
| 7   | Aerate Equipment for Throat      | Size3.4.7.8(disposable | 4    |
| 8   | Mouth-to-mouth breathing mask    | *                      | 2    |
| 9   | Anaesthetic Laryngoscope         | curved(L,M,S)          | 1set |
| 10  | Equipment for opening Mouth      | *                      | 1    |
| 11  | Tongue Forceps                   | 18cm                   | 1    |
| 12  | Lamina for Pressing Lingua Metal |                        | 1    |
| 13  | Plexor                           | *                      | 1    |
| 14  | Endotracheal Tube                | Size8,9(disposable)    | 4    |
| 15  | Catheter                         | Size 14,16             | 2    |
| 16  | Gauze Bandage 10*500cm           |                        | 4    |
| 17  | Cravat 100*100*140cm             |                        | 2    |
| 18  | Compressed Gauze                 | 50*80cm                | 2    |
| 19  | Medicinal Gauze Pieces           | 7.5*7.5cm              | 10   |
| 20  | First-aid Carpet                 | 130*210cm              | 1    |
| 21  | Rolling Plywood                  | 92*11cm                | 2    |
| 22  | Tourniquet                       | *                      | 1    |
| 23  | Breathe-freely Adhesive Tape     | 1.25*200cm             | 2    |
| 24  | Medicinal Gloves                 | Size 7 or 7.5          | 1    |
| 25  | Alcohol Cotton                   | 5*5cm                  | 10   |
| 26  | Iodine Cotton Swabs              | 5pcs/pac.              | 4    |
| 27  | Scissor for Operation            | 12.5cm                 | 1    |
| 28  | Dressing Clamp                   | 12.5cm                 | 1    |
| 29  | Flashlight                       | *                      | 1    |
| 30  | First-aid Manual                 | *                      | 1    |