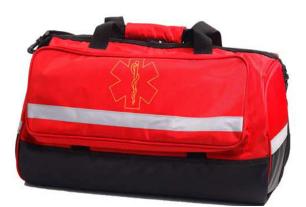

# EFK-07C General Aluminum First-aid Kit

#### Size: 55.7\*39\*20cm

The EFK-07C General First-aid Kit is made of aeronautic-aluminum materials as well as broken-proof, shake-proof and antioxidation. With striking Logo which easy to find it's function, safety key, soft gallus and tote for your different way to carriage. It is totally used nontoxic green material inside, while adjustable-clapboard can fix the accessories more fixed. A reasonable layout with transparency medicine-box or organic glass to keep inside instrument laid in order when closing kits. It is very convenient to use in places, especially for long-distance remotion.