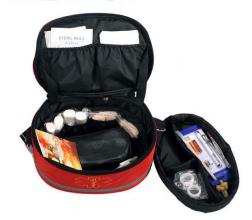

# EFK001-CZ1 General First-aid Kit

#### Size: 32\*23\*20cm

The EFK001-CZ1General First-aid Kit is made of materials totally green as well as water-proof and nontoxic. It is portable and light for domiciliary treatment, easy for cleaning and has characters of water-proof, dusk-proof, quake-proof that can be used in places of small-size clinics ,mid-size clinics, families, large and mid-size buses, cars , tourism teams and community hospitals.

## **Standard Configuration:**

| No. | Description                | Specification | Qty  |
|-----|----------------------------|---------------|------|
| 1   | Sphygmomanometer           | *             | 1set |
| 2   | Stethoscope                | *             | 1set |
| 3   | Lamina for Pressing Lingua | disposable    | 1    |
| 4   | Medicinal Scissor          | 12.5cm        | 1    |
| 5   | Flashlight                 | *             | 1    |
| 6   | Dressing Clamp             | 12.5cm        | 1    |
| 7   | Alcohol Cotton             | *             | 10   |
| 8   | Iodine Cotton Swabs        | 5pcs/pac.     | 4    |
| 9   | Gauze Bandage              | 10*500cm      | 6    |
| 10  | Medicinal Gauze Pieces     | 7.5*7.5cm     | 10   |
| 11  | Cravat                     | 91*91*130cm   | 2    |
| 12  | Adhesive Plaster           | 200*1.25cm    | 2    |
| 13  | Compressed Gauze           | 50*80cm       | 2    |
| 14  | Tourniquet                 | latex         | 1    |
| 15  | First-aid Manual           | *             | 1    |