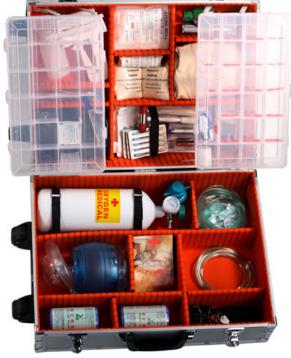

# EFK-07C General Aluminum First-aid Kit

#### Size: 55.7\*39\*20cm

The EFK-07C General First-aid Kit is made of aeronautic-aluminum materials as well as broken-proof, shake-proof and antioxidation. With striking Logo which easy to find it's function, safety key, soft gallus and tote for your different way to carriage. It is totally used nontoxic green material inside, while adjustable-clapboard can fix the accessories more fixed. A reasonable layout with transparency medicine-box or organic glass to keep inside instrument laid in order when closing kits. It is very convenient to use in places, especially for long-distance remotion.

#### **Standard Configuration:**

| No. | Description                      | Specification          | Qty  |
|-----|----------------------------------|------------------------|------|
| 1   | Oxygen Cylinder                  | 1.4 Litre              | 1set |
| 2   | Manual Resuscitator              | PVC for Adult          | 1set |
| 3   | Sphygmomanometer                 | *                      | 1set |
| 4   | Stethoscope                      | *                      | 1set |
| 5   | Thermometer                      | mercury                | 1    |
| 6   | Manual Suction                   | R Type                 | 1set |
| 7   | Aerate Equipment for Throat      | Size3.4.7.8(disposable | 4    |
| 8   | Mouth-to-mouth breathing mask    | *                      | 2    |
| 9   | Anaesthetic Laryngoscope         | curved(L,M,S)          | 1set |
| 10  | Equipment for opening Mouth      | *                      | 1    |
| 11  | Tongue Forceps                   | 18cm                   | 1    |
| 12  | Lamina for Pressing Lingua Metal |                        | 1    |
| 13  | Plexor                           | *                      | 1    |
| 14  | Endotracheal Tube                | Size8,9(disposable)    | 4    |
| 15  | Catheter                         | Size 14,16             | 2    |
| 16  | Gauze Bandage 10*500cm           |                        | 4    |
| 17  | Cravat 100*100*140cm             |                        | 2    |
| 18  | Compressed Gauze                 | 50*80cm                | 2    |
| 19  | Medicinal Gauze Pieces           | 7.5*7.5cm              | 10   |
| 20  | First-aid Carpet                 | 130*210cm              | 1    |
| 21  | Rolling Plywood                  | 92*11cm                | 2    |
| 22  | Tourniquet                       | *                      | 1    |
| 23  | Breathe-freely Adhesive Tape     | 1.25*200cm             | 2    |
| 24  | Medicinal Gloves                 | Size 7 or 7.5          | 1    |
| 25  | Alcohol Cotton                   | 5*5cm                  | 10   |
| 26  | Iodine Cotton Swabs              | 5pcs/pac.              | 4    |
| 27  | Scissor for Operation            | 12.5cm                 | 1    |
| 28  | Dressing Clamp                   | 12.5cm                 | 1    |
| 29  | Flashlight                       | *                      | 1    |
| 30  | First-aid Manual                 | *                      | 1    |