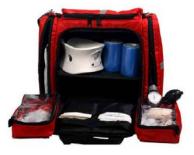

## EFK-07Z Aluminum First-aid Kit for Resuscitation

### Specification: 55.7\*39\*23.8cm

The EFK-07Z Integrated Aluminum First-aid Kit is made of aeronautic-aluminum materials as well as broken-proof, shake-proof and antioxidation. With striking Logo which easy to find it's function, safety key, soft gallus and tote for your different way to carriage. It is totally used nontoxic green material inside, while adjustable-clapboard can fix the accessories more fixed. A reasonable layout with transparency medicine-box or organic glass to keep inside instrument laid in order when closing kits. It is very convenient to use in places, especially for long-distance remotion.

### Standard configuration:

| 2         Ma           3         Spl           4                                                                                                                                                             | Description<br>Dxygen Cylinder<br>nual Resuscitator<br>hygmomanometer<br>Stethoscope<br>Thermometer<br>Manual Suction<br>sthetic Laryngoscope<br>ent for opening Mouth | Specification<br>2 Litre<br>PVC for Adult<br>*<br>*<br>mercury<br>R Type<br>curved(L,M,S) | Qty<br>1set<br>1set<br>1set<br>1set<br>1<br>set |
|--------------------------------------------------------------------------------------------------------------------------------------------------------------------------------------------------------------|------------------------------------------------------------------------------------------------------------------------------------------------------------------------|-------------------------------------------------------------------------------------------|-------------------------------------------------|
| 2 Ma<br>3 Spl<br>4<br>5<br>6 M<br>7 Anaes<br>8 Equipm<br>9 7<br>10 Lamin<br>11                                                                                                                               | nual Resuscitator<br>hygmomanometer<br>Stethoscope<br>Thermometer<br>Manual Suction<br>sthetic Laryngoscope<br>ent for opening Mouth                                   | PVC for Adult * * mercury R Type                                                          | 1set<br>1set<br>1set<br>1                       |
| 3         Spl           4         -           5         -           6         -           7         Anaes           8         Equipm           9         -           10         Lamin           11         - | nygmomanometer<br>Stethoscope<br>Thermometer<br>Manual Suction<br>Sthetic Laryngoscope<br>ent for opening Mouth                                                        | *<br>*<br>mercury<br>R Type                                                               | 1set<br>1set<br>1                               |
| 4<br>5<br>6 1<br>7 Anaes<br>8 Equipm<br>9 7<br>10 Lamin<br>11                                                                                                                                                | Stethoscope<br>Thermometer<br>Manual Suction<br>Sthetic Laryngoscope<br>ent for opening Mouth                                                                          | mercury<br>R Type                                                                         | 1set<br>1                                       |
| 5<br>6 1<br>7 Anaes<br>8 Equipm<br>9 1<br>10 Lamin<br>11                                                                                                                                                     | Thermometer<br>Manual Suction<br>sthetic Laryngoscope<br>ent for opening Mouth                                                                                         | mercury<br>R Type                                                                         | 1                                               |
| 6 I<br>7 Anaes<br>8 Equipm<br>9 7<br>10 Lamin<br>11                                                                                                                                                          | Manual Suction<br>sthetic Laryngoscope<br>ent for opening Mouth                                                                                                        | R Type                                                                                    |                                                 |
| 7         Anaes           8         Equipm           9         1           10         Lamin           11                                                                                                     | thetic Laryngoscope<br>ent for opening Mouth                                                                                                                           |                                                                                           | 1set                                            |
| 8 Equipm<br>9 T<br>10 Lamin<br>11                                                                                                                                                                            | ent for opening Mouth                                                                                                                                                  | curved(L,M,S)                                                                             |                                                 |
| 9 7<br>10 Lamin<br>11                                                                                                                                                                                        |                                                                                                                                                                        | · · · /                                                                                   | 1set                                            |
| 10 Lamin<br>11                                                                                                                                                                                               |                                                                                                                                                                        | *                                                                                         | 1                                               |
| 11                                                                                                                                                                                                           | ongue Forceps                                                                                                                                                          | *                                                                                         | 1                                               |
|                                                                                                                                                                                                              | a for Pressing Lingua                                                                                                                                                  | Metal                                                                                     | 1                                               |
| 40 E                                                                                                                                                                                                         | Plexor                                                                                                                                                                 | *                                                                                         | 1                                               |
| 12 Er                                                                                                                                                                                                        | ndotracheal Tube                                                                                                                                                       | Size3.4.7.8(disposable)                                                                   | 4                                               |
| 13 (                                                                                                                                                                                                         | Gauze Bandage                                                                                                                                                          | 10*500cm                                                                                  | 4                                               |
| 14                                                                                                                                                                                                           | Cravat                                                                                                                                                                 | 91*91*130cm                                                                               | 2                                               |
| 15 Co                                                                                                                                                                                                        | mpressed Gauze                                                                                                                                                         | 50*80cm                                                                                   | 2                                               |
| 16 Medi                                                                                                                                                                                                      | cinal Gauze Pieces                                                                                                                                                     | 7.5*7.5cm                                                                                 | 10                                              |
| 17                                                                                                                                                                                                           | First-aid Carpet                                                                                                                                                       | 130*210cm                                                                                 | 1                                               |
| 18 F                                                                                                                                                                                                         | Rolling Plywood                                                                                                                                                        | 92*11cm                                                                                   | 2                                               |
| 19                                                                                                                                                                                                           | Tourniquet                                                                                                                                                             | *                                                                                         | 1                                               |
| 20 Breathe                                                                                                                                                                                                   | -freely Adhesive Tape                                                                                                                                                  | 1.25*200cm                                                                                | 4                                               |
| 21 N                                                                                                                                                                                                         | ledicinal Gloves                                                                                                                                                       | Size 7 or 7.5                                                                             | 1                                               |
| 22                                                                                                                                                                                                           | Alcohol Cotton                                                                                                                                                         | *                                                                                         | 10                                              |
| 23 lod                                                                                                                                                                                                       | ine Cotton Swabs                                                                                                                                                       | 5pcs/pac.                                                                                 | 4                                               |
| 24 Sci                                                                                                                                                                                                       | ssor for Operation                                                                                                                                                     | 12.5cm                                                                                    | 1                                               |
| 25 [                                                                                                                                                                                                         | Dressing Clamp                                                                                                                                                         | 12.5cm                                                                                    | 1                                               |
| 26                                                                                                                                                                                                           | Flashlight                                                                                                                                                             | *                                                                                         | 1                                               |
| 27 Sewin                                                                                                                                                                                                     | g Bundle for Trauma                                                                                                                                                    | *                                                                                         | 1set                                            |
| 28 F                                                                                                                                                                                                         |                                                                                                                                                                        | *                                                                                         |                                                 |