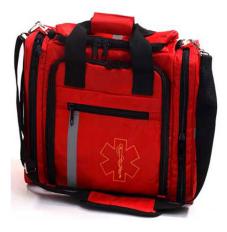

# EFK-07W Aluminum First-aid Kit for Trauma

### Size: 55.7\*39\*22cm

The EFK-07W Trauma Aluminum First-aid Kit is made of aeronautic-aluminum materials as well as broken-proof, shake-proof and antioxidation. With striking Logo which easy to find it's function, safety key, soft gallus and tote for your different way to carriage. It is totally used nontoxic green material inside, while adjustable-clapboard can fix the accessories more fixed. A reasonable layout with transparency medicine-box or organic glass to keep inside instrument laid in order when closing kits. It is very convenient to use in places, especially for long-distance remotion.