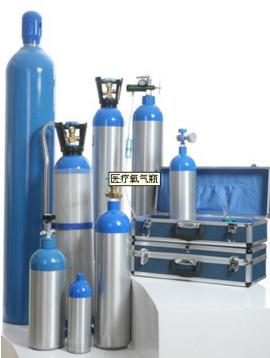

### EOC-1.4L/2L/3.2L/4.0L/7L/8L/10L/15L/40L Oxygen Cylinder

• For single meter type, It is equipped with pressure meter. Observe the flow humidifier.(1.4L/2L/3.2L/4L)

• For the double meter type, equipped with pressure meter.and oxygen flowmeter, and manostat device.( 1.4L/2L/3.2L/4L)

• For trolley type, easy to move, long oxygen use time(7L/8L/10L/15L)

- All size available in steel bottle
- 2L/10L avaible in aluminum alloy bottle

1.4L -soft bag packing

2L/3.2L- aluminum alloy case

4L -leather case/plastic case/aluminum alloy case

7L/8L/10L/15L-aluminum alloy trolley

| Size     | Max storage | Use time  | Referenc | Max oxygen output | Max oxygen output | Max oxygen |
|----------|-------------|-----------|----------|-------------------|-------------------|------------|
| -        | of oxygen   |           | e weight | (single meter)    | (double meter)    | pressure   |
| EOC-1.4L | 205L        | 1.5 hour  | 4kg      | ≥20L/min          | ≥4L/min           | 15MPA      |
| EOC-2L   | 294L        | 2 hour    | 6 kg     | ≥20L/min          | ≥4L/min           | 15MPA      |
| EOC-3.2L | 470L        | 3.5 hour  | 7 kg     | ≥20L/min          | ≥4L/min           | 15MPA      |
| EOC-4L   | 588L        | 4.5 hour  | 8.5 kg   | ≥20L/min          | ≥4L/min           | 15MPA      |
| EOC-7L   | 1029L       | 8 hour    | 16 kg    | ≥20L/min          | ≥4L/min           | 15MPA      |
| EOC-8L   | 1176L       | 9.5 hour  | 17 kg    | ≥20L/min          | ≥4L/min           | 15MPA      |
| EOC-10L  | 1470L       | 11.5 hour | 18 kg    | ≥20L/min          | ≥4L/min           | 15MPA      |
| EOC-15L  | 2205L       | 26.5 hour | 23 kg    | ≥20L/min          | ≥4L/min           | 15MPA      |
| EOC-40L  | 5880L       | 47 hour   | 50 kg    |                   |                   |            |

Note: use time is relative with oxygen pressure and oxygenflow. Above data is estamated accordingly to oxygen 11MPA, oxygenflow 1.5L/min

Soft bag

Leather case

Aluminum case

plastic case

Aluminum alloy trolley