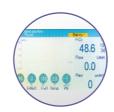

#### **Features**

- 7" TFT LCD screen displays the ventilation parameters, alarm information and oscillographs.
- Integrated breathing circuit design, ensure easy operation and keep tidy.
- Multiple parameters monitoring interface, make every parameter clear, let users know the patient conditions in all aspects.
- Multiple ventilation modes, suitable for different clinical needs.
- Electronic control mixed gas blender, high precision adjustment.
- Built-in concentration monitoring system, real-time monitoring of airway pressure.

7" TFT LCD screen

Shuttle button

Stainless steel material

Safety

Three levels alarm system, come with visual and

• With lots of alarm, reminding and protection functions. Advanced power management control technology. ■ Built-in backup battery provides the emergency