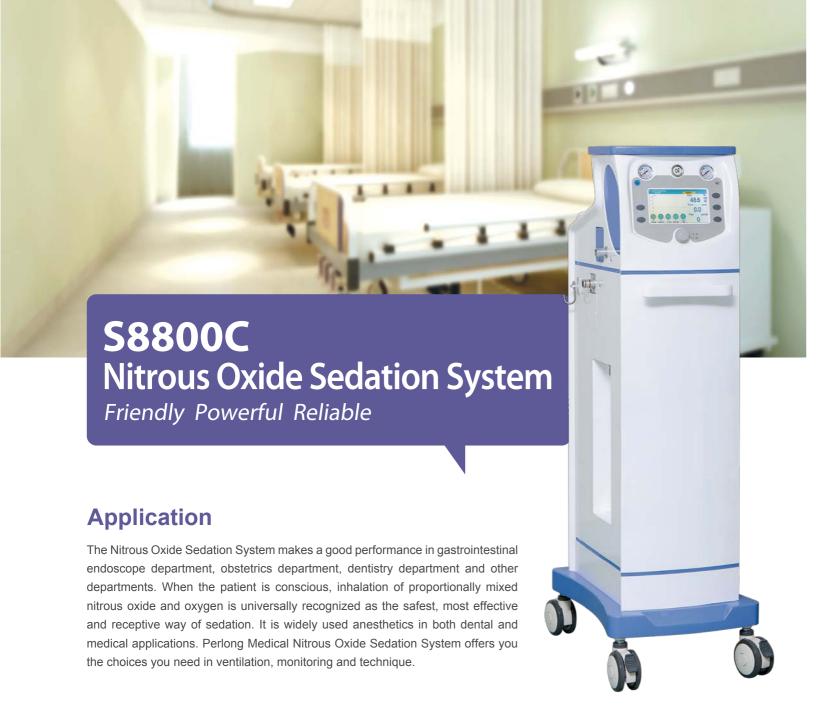

#### **Trust Points**

- Simplicity: easy to use, easy to move with 4 casters.
- · Convenient: compact interface and big screen give you better operating experience.
- Option: adapt the equipment to your patients and procedures
- Friendly: flexible configurations to meet your requirement.
- Quality: international standard and advanced technology make it suitable for wide range use.
- Trust: designed and manufactured by Perlong Medical with over 23 years experience in this field.
- Worldwide: over 2,000 units are installed in the world.

#### **Features**

- 7" TFT LCD screen displays the ventilation parameters, alarm information and oscillographs.
- Integrated breathing circuit design, ensure easy operation and keep tidy.
- Multiple parameters monitoring interface, make every parameter clear, let users know the patient conditions in all aspects.
- Multiple ventilation modes, suitable for different clinical needs.
- Electronic control mixed gas blender, high precision adjustment.
- Built-in concentration monitoring system, real-time monitoring of airway pressure.

7" TFT LCD screen

Shuttle button

Stainless steel material

Safety

Three levels alarm system, come with visual and

• With lots of alarm, reminding and protection functions. Advanced power management control technology. ■ Built-in backup battery provides the emergency

audible alarm information.

power supply to the unit.

www.rooemed.com

WANROOEMED